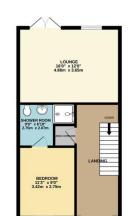

1ST FLOOR 481 sq.ft. (44.6 sq.m.) approx.

- Modern Town House
- Three Storey

•

- Highly Desirable Location
- Immaculate Presentation
- Garage And Off Road Parking
- Master Ensuite
- Second Ensuite Shower Room
- Landscaped Gardens