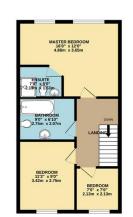

1ST FLOOR 481 sq.ft. (44.6 sq.m.) approx.

- Modern Town House
- Three Storey

•

- Highly Desirable Location
- Immaculate Presentation
- Garage And Off Road Parking
- Master Ensuite
- Second Ensuite Shower Room
- Landscaped Gardens