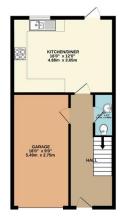

1ST FLOOR 481 sq.ft. (44.6 sq.m.) approx.

- Modern Town House
- Three Storey

•

- Highly Desirable Location
- Immaculate Presentation
- Garage And Off Road Parking
- Master Ensuite
- Second Ensuite Shower Room
- Landscaped Gardens