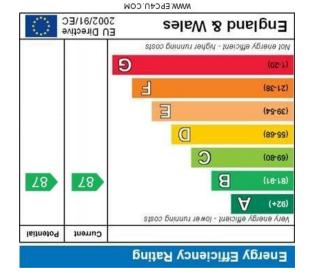

Total area: approx. 58.4 sq. metres (628.6 sq. feet) All measurements are approximate Plan produced using PlanUp.

Agents Note: Whilst every care has been taken to prepare these particulars, they are for guidance purposes only. All measurements are approximate are for general guidance purposes only and whilst every care



moɔ.ɛənıodətidw.www moɔ.ɛənıodətidw@ofni 0114 2688533 Sheffield S11 8TR 952 Ecclesall Road Banner Cross Office

0114 2506070 Sheffield S8 05F Woodseats Office

ABBEYDALE ROAD | ABBEYDALE | SHEFFIELD | S7 2BN

GUIDE PRICE £175,000-£180,000





## Abbeydale Road | Abbeydale | Sheffield | S7 2BN

Property Tenure: Leasehold

An excellent one bedroomed ground floor apartment that benefits from its own private patio garden area. Forming part of this superb retirement develo