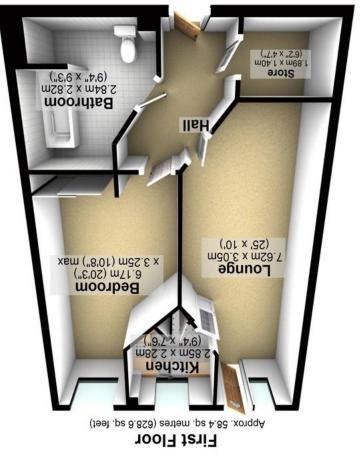

Total area: approx. 58.4 sq. metres (628.6 sq. feet) All measurements are approximate Plan produced using PlanUp.

Agents Note: Whilst every care has been taken to prepare these particulars, they are for guidance purposes only. All measurements are approximate are for general guidance purposes only and whilst every care