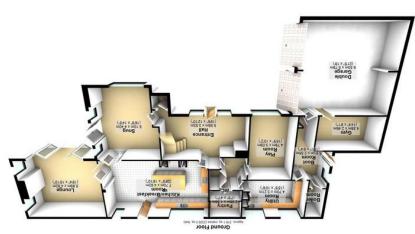

## GUIDE PRICE £2,100,00-£2,200,000

An absolutely sensational, five double bedroomed, three bathroomed, detached family residence. Having been expertly designed and extended by the current vendors to create this high end, bespoke finish that offers the very epitome of contemporary family living delivered at its best. Enjoying 4,070 sq feet of sumptuous accommodation across two incredible floors that are framed by a master suite to the first floor and a bespoke hand built kitchen to the ground floor. Accessed via a secure gated private drive, this incredible property shows a flare for a design running through every inch that ensures viewing is a prerequisite to fully appreciate the size and calibre on offer by this once in a lifetime

## **PROPERTY FEATURES**

- FIVE BEDROOMED DETACHED FAMILY RESIDENCE
- 4,070 SQ FEET OF BESPOKE ACCOMMODATION ACROSS TWO FLOORS
- GATED ACCESS AIR CONDITIONING TO THE FIRST FLOOR AND FABULOUS GARDENS
- RECENTLY FINISHED AND EXTENDED TO AN INCREDIBLY HIGH STANDARD
- ONCE IN A LIFETIME OPPORTUNITY TO PURCHASE A PROPERTY OF THIS SIZE AND CALIBRE
- HEART OF RANMOOR ONE OF THE FINEST ADDRESSES IN THE CITY
- OFSTED RATED EXCELLENT STATE AND PRIVATE SCHOOLS CLOSE BY