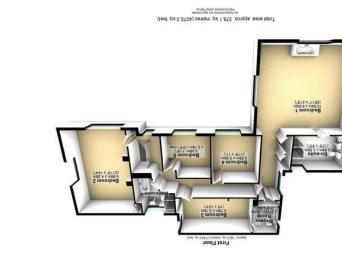

## GUIDE PRICE £2,100,00-£2,200,000

An absolutely sensational, five double bedroomed, three bathroomed, detached family residence. Having been expertly designed and extended by the current vendors to create this high end, bespoke finish that offers the very epitome of contemporary family living delivered at its best. Enjoying 4,070 sq feet of sumptuous accommodation across two incredible floors that are framed by a master suite to the first floor and a bespoke hand built kitchen to the ground floor. Accessed via a secure gated private drive, this incredible property shows a flare for a design running through every inch that ensures viewing is a prerequisite to fully appreciate the size and calibre on offer by this once in a lifetime

## **PROPERTY FEATURES**

- FIVE BEDROOMED DETACHED FAMILY RESIDENCE
- 4,070 SQ FEET OF BESPOKE ACCOMMODATION ACROSS TWO FLOORS
- GATED ACCESS AIR CONDITIONING TO THE FIRST FLOOR AND FABULOUS GARDENS
- RECENTLY FINISHED AND EXTENDED TO AN INCREDIBLY HIGH STANDARD
- ONCE IN A LIFETIME OPPORTUNITY TO PURCHASE A PROPERTY OF THIS SIZE AND CALIBRE
- HEART OF RANMOOR ONE OF THE FINEST ADDRESSES IN THE CITY
- OFSTED RATED EXCELLENT STATE AND PRIVATE SCHOOLS CLOSE BY