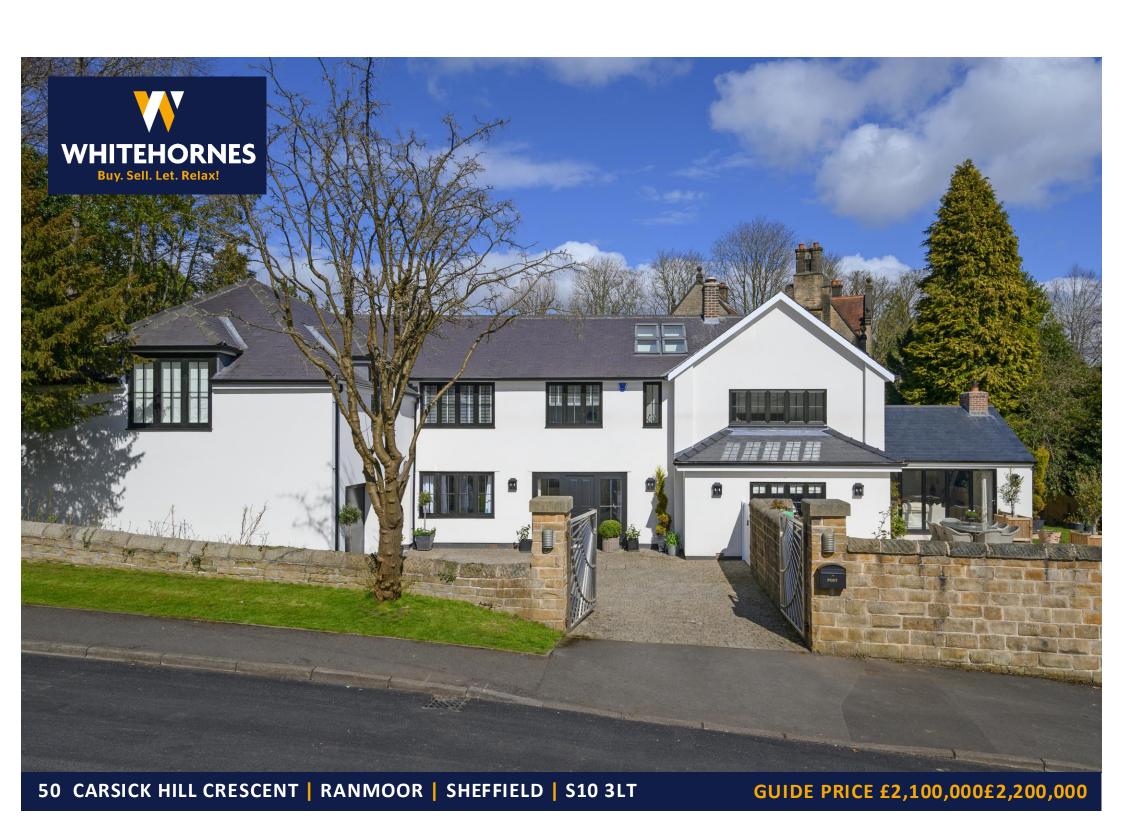

50 Carsick Hill Crescent | Ranmoor | Sheffield | S10 3LT

**Property Tenure:** Freehold

## GUIDE PRICE £2,100,00-£2,200,000

An absolutely sensational, five double bedroomed, three bathroomed, detached family residence. Having been expertly designed and extended by the current vendors to create this high end, bespoke finish that offers the very epitome of contemporary family living delivered at its best. Enjoying 4,070 sq feet of sumptuous accommodation across two incredible floors that are framed by a master suite to the first floor and a bespoke hand built kitchen to the ground floor. Accessed via a secure gated private drive, this incredible property shows a flare for a design running through every inch that ensures viewing is a prerequisite to fully appreciate the size and calibre on offer by this once in a lifetime

GUIDE PRICE £2,100,000 - £2,200,000