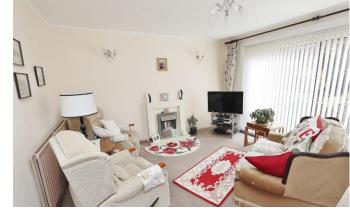

The property enters into an entrance hallway with stairs to the first floor landing. To your left you will find the 15ft kitchen which overlooks the front of the property with the 13ft living room overlooking the rear. The first floor offers two 13ft double bedrooms with a walk in shower room and a separate WC. Externally the property has parking to the front and a garden to the rear.

Entrance Hallway

Kitchen - 15'4 x 7'10

Living Room - 13'10 x 12'4

First Floor Landing

Bedroom 1 - 13'10 x 9'6

Bedroom 2 - 13'10 x 9'6

Shower Room - 5'10 x 4'7

WC - 7'10 X 2'10