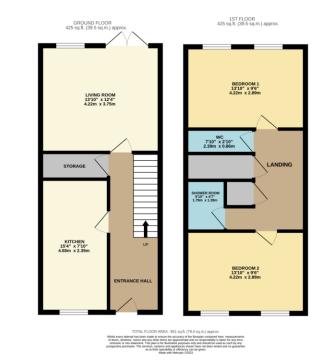

The property enters into an entrance hallway with stairs to the first floor landing. To your left you will find the 15ft kitchen which overlooks the front of the property with the 13ft living room overlooking the rear. The first floor offers two 13ft double bedrooms with a walk in shower room and a separate WC. Externally the property has parking to the front and a garden to the rear.

Entrance Hallway

Kitchen - 15'4 x 7'10

Living Room - 13'10 x 12'4

First Floor Landing

Bedroom 1 - 13'10 x 9'6

Bedroom 2 - 13'10 x 9'6

Shower Room - 5'10 x 4'7

WC - 7'10 X 2'10

All dimensions are approximate and quoted for guidance only as are floor plans which are not to scale and their accuracy cannot be confirmed. Reference to appliances and/or services does not imply that they are necessarily in working order or fit for the purpose.