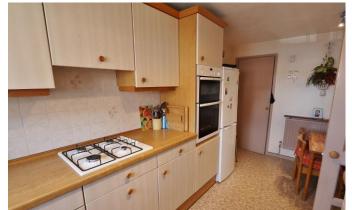

The property enters into an entrance hallway with stairs to the first floor landing. To your left you will find the 15ft kitchen which overlooks the front of the property with the 13ft living room overlooking the rear. The first floor offers two 13ft double bedrooms with a walk in shower room and a separate WC. Externally the property has parking to the front and a garden to the rear.

Entrance Hallway

Kitchen - 15'4 x 7'10

Living Room - 13'10 x 12'4

First Floor Landing

Bedroom 1 - 13'10 x 9'6

Bedroom 2 - 13'10 x 9'6

Shower Room - 5'10 x 4'7

WC - 7'10 X 2'10