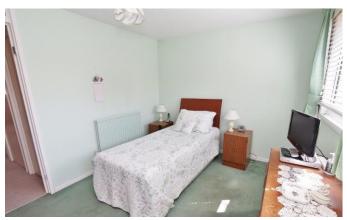

The property enters into an entrance hallway with stairs to the first floor landing. To your left you will find the 15ft kitchen which overlooks the front of the property with the 13ft living room overlooking the rear. The first floor offers two 13ft double bedrooms with a walk in shower room and a separate WC. Externally the property has parking to the front and a garden to the rear.

Entrance Hallway

Kitchen - 15'4 x 7'10

Living Room - 13'10 x 12'4

First Floor Landing

Bedroom 1 - 13'10 x 9'6

Bedroom 2 - 13'10 x 9'6

Shower Room - 5'10 x 4'7

WC - 7'10 X 2'10