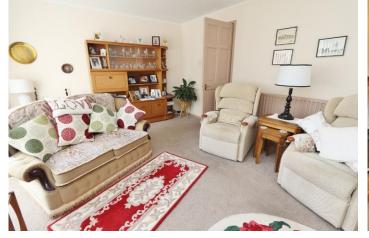

The property enters into an entrance hallway with stairs to the first floor landing. To your left you will find the 15ft kitchen which overlooks the front of the property with the 13ft living room overlooking the rear. The first floor offers two 13ft double bedrooms with a walk in shower room and a separate WC. Externally the property has parking to the front and a garden to the rear.

Entrance Hallway

Kitchen - 15'4 x 7'10

Living Room - 13'10 x 12'4

First Floor Landing

Bedroom 1 - 13'10 x 9'6

Bedroom 2 - 13'10 x 9'6

Shower Room - 5'10 x 4'7

WC - 7'10 X 2'10