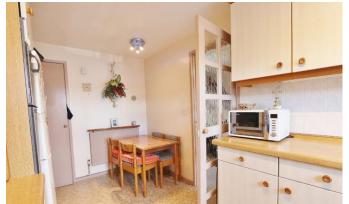

The property enters into an entrance hallway with stairs to the first floor landing. To your left you will find the 15ft kitchen which overlooks the front of the property with the 13ft living room overlooking the rear. The first floor offers two 13ft double bedrooms with a walk in shower room and a separate WC. Externally the property has parking to the front and a garden to the rear.

Entrance Hallway

Kitchen - 15'4 x 7'10

Living Room - 13'10 x 12'4

First Floor Landing

Bedroom 1 - 13'10 x 9'6

Bedroom 2 - 13'10 x 9'6

Shower Room - 5'10 x 4'7

WC - 7'10 X 2'10