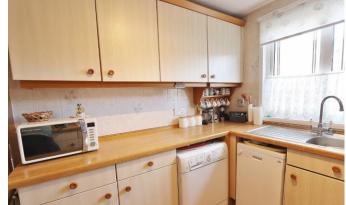

The property enters into an entrance hallway with stairs to the first floor landing. To your left you will find the 15ft kitchen which overlooks the front of the property with the 13ft living room overlooking the rear. The first floor offers two 13ft double bedrooms with a walk in shower room and a separate WC. Externally the property has parking to the front and a garden to the rear.

Entrance Hallway

Kitchen - 15'4 x 7'10

Living Room - 13'10 x 12'4

First Floor Landing

Bedroom 1 - 13'10 x 9'6

Bedroom 2 - 13'10 x 9'6

Shower Room - 5'10 x 4'7

WC - 7'10 X 2'10