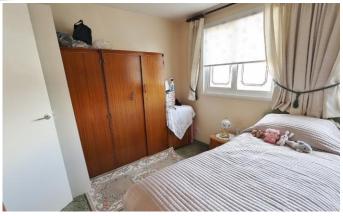

The property enters into an entrance hallway with stairs to the first floor landing. To your left you will find the 15ft kitchen which overlooks the front of the property with the 13ft living room overlooking the rear. The first floor offers two 13ft double bedrooms with a walk in shower room and a separate WC. Externally the property has parking to the front and a garden to the rear.

Entrance Hallway

Kitchen - 15'4 x 7'10

Living Room - 13'10 x 12'4

First Floor Landing

Bedroom 1 - 13'10 x 9'6

Bedroom 2 - 13'10 x 9'6

Shower Room - 5'10 x 4'7

WC - 7'10 X 2'10