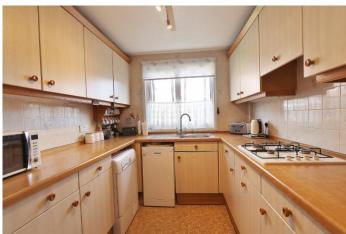

The property enters into an entrance hallway with stairs to the first floor landing. To your left you will find the 15ft kitchen which overlooks the front of the property with the 13ft living room overlooking the rear. The first floor offers two 13ft double bedrooms with a walk in shower room and a separate WC. Externally the property has parking to the front and a garden to the rear.

Entrance Hallway

Kitchen - 15'4 x 7'10

Living Room - 13'10 x 12'4

First Floor Landing

Bedroom 1 - 13'10 x 9'6

Bedroom 2 - 13'10 x 9'6

Shower Room - 5'10 x 4'7

WC - 7'10 X 2'10