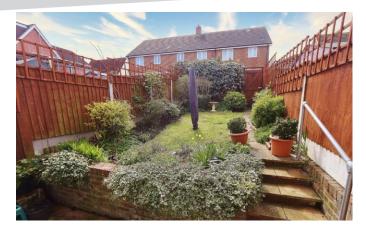

The property enters into an entrance hallway with stairs to the first floor landing. To your left you will find the 15ft kitchen which overlooks the front of the property with the 13ft living room overlooking the rear. The first floor offers two 13ft double bedrooms with a walk in shower room and a separate WC. Externally the property has parking to the front and a garden to the rear.