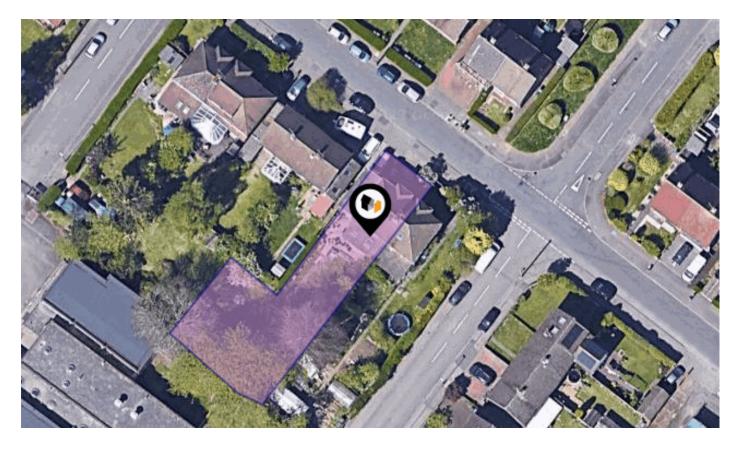

## LEASOWES AVENUE, COVENTRY, CV3

#### **Property Key Features**

Extended semi detached family home Five first floor, excellent bedrooms Two reception rooms & spacious kitchen Garage, driveway and secure rear gardensIdeal Finham catchment Close to the A45 & The University of Warwick Even further potential to improve (without groundworks!) EPC rated D &1788 Sq Ft. or 166 Sq.M *For viewings or interest please email:* sales@walmsleysthewaytomove.co.uk or call 0330 1180062

#### Property

| Туре:            | Semi-Detached                              |
|------------------|--------------------------------------------|
| Bedrooms:        | 4                                          |
| Floor Area:      | 1,431 ft <sup>2</sup> / 133 m <sup>2</sup> |
| Plot Area:       | 0.15 acres                                 |
| Council Tax :    | Band D                                     |
| Annual Estimate: | £2,076                                     |
| Title Number:    | WK188018                                   |
| UPRN:            | 100070670578                               |
|                  |                                            |