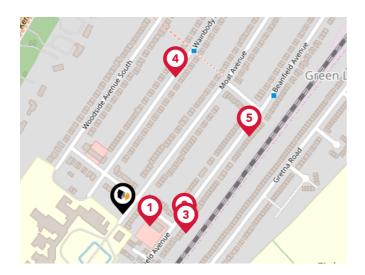

## **Bus Stops/Stations**

| Pin | Name              | Distance   |
|-----|-------------------|------------|
| 1   | Beanfield Ave     | 0.03 miles |
| 2   | Ullathorne School | 0.07 miles |
| 3   | Ullathorne School | 0.08 miles |
| 4   | Leasowes Ave      | 0.17 miles |
| 5   | Medland Avenue    | 0.17 miles |