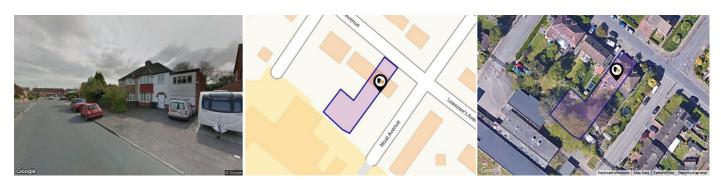

## LEASOWES AVENUE, COVENTRY, CV3

#### **Property Key Features**

Extended semi detached family home Five first floor, excellent bedrooms Two reception rooms & spacious kitchen Garage, driveway and secure rear gardensIdeal Finham catchment Close to the A45 & The University of Warwick Even further potential to improve (without groundworks!) EPC rated D &1788 Sq Ft. or 166 Sq.M *For viewings or interest please email:* sales@walmsleysthewaytomove.co.uk or call 0330 1180062

#### Property

| Туре:            | Semi-Detached                              |
|------------------|--------------------------------------------|
| Bedrooms:        | 4                                          |
| Floor Area:      | 1,431 ft <sup>2</sup> / 133 m <sup>2</sup> |
| Plot Area:       | 0.15 acres                                 |
| Council Tax :    | Band D                                     |
| Annual Estimate: | £2,076                                     |
| Title Number:    | WK188018                                   |
| UPRN:            | 100070670578                               |
|                  |                                            |