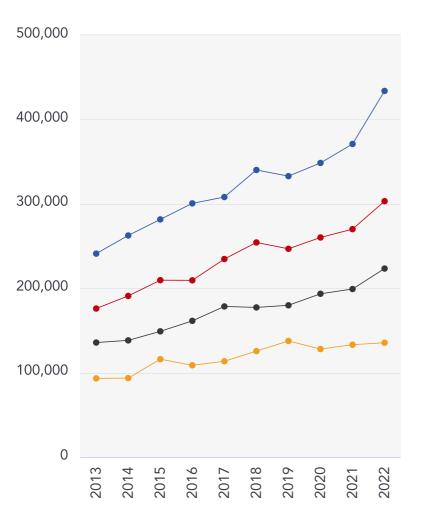

## 10 Year History of Average House Prices by Property Type in CV3

Detached

+79.96%

Semi-Detached

**+72.26**%

Terraced

+64.56%

Flat

+45.28%