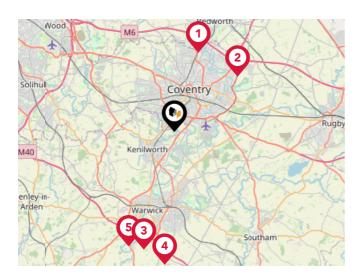

## National Rail Stations

| Pin | Name                   | Distance   |
|-----|------------------------|------------|
|     | Canley Rail Station    | 1.43 miles |
| 2   | Coventry Rail Station  | 1.73 miles |
| 3   | Tile Hill Rail Station | 2.78 miles |

## Trunk Roads/Motorways

| Pin | Name    | Distance   |
|-----|---------|------------|
| 1   | M6 J3   | 6.02 miles |
| 2   | M6 J2   | 6.1 miles  |
| 3   | M40 J14 | 8.8 miles  |
| 4   | M40 J13 | 9.69 miles |
| 5   | M40 J15 | 8.91 miles |

## Airports/Helipads

| Pin | Name                                | Distance    |
|-----|-------------------------------------|-------------|
| 1   | Coventry Airport                    | 2.7 miles   |
| 2   | Birmingham International<br>Airport | 9.68 miles  |
| 3   | East Midlands Airport               | 32.11 miles |
| 4   | London Oxford Airport               | 39.01 miles |