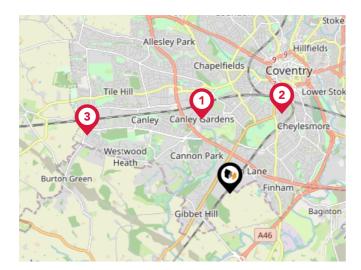

# Area Schools

|                                                                                                                                                                                                                                                                                                                                                                                                                                                                                                                                                                                                                                                                                                                                                                                                                                                                                                                                                                                                                                                                                                                                                                                                                                                                                                                                                                                                                                                                                                                                                                                                                                                                                                                                                                                                                                                                                                                                                                                                                                                                                                                                | ar Memorial<br>Park Whitley Rugo         |
|--------------------------------------------------------------------------------------------------------------------------------------------------------------------------------------------------------------------------------------------------------------------------------------------------------------------------------------------------------------------------------------------------------------------------------------------------------------------------------------------------------------------------------------------------------------------------------------------------------------------------------------------------------------------------------------------------------------------------------------------------------------------------------------------------------------------------------------------------------------------------------------------------------------------------------------------------------------------------------------------------------------------------------------------------------------------------------------------------------------------------------------------------------------------------------------------------------------------------------------------------------------------------------------------------------------------------------------------------------------------------------------------------------------------------------------------------------------------------------------------------------------------------------------------------------------------------------------------------------------------------------------------------------------------------------------------------------------------------------------------------------------------------------------------------------------------------------------------------------------------------------------------------------------------------------------------------------------------------------------------------------------------------------------------------------------------------------------------------------------------------------|------------------------------------------|
| Westwood<br>Heath                                                                                                                                                                                                                                                                                                                                                                                                                                                                                                                                                                                                                                                                                                                                                                                                                                                                                                                                                                                                                                                                                                                                                                                                                                                                                                                                                                                                                                                                                                                                                                                                                                                                                                                                                                                                                                                                                                                                                                                                                                                                                                              | (B) Willenhall                           |
| reen University of Warwick                                                                                                                                                                                                                                                                                                                                                                                                                                                                                                                                                                                                                                                                                                                                                                                                                                                                                                                                                                                                                                                                                                                                                                                                                                                                                                                                                                                                                                                                                                                                                                                                                                                                                                                                                                                                                                                                                                                                                                                                                                                                                                     | 5 tivichall stivicholl Interchange       |
| reen of Warwick control (Control (Contro) (Control (Contro) (Contro) (Contro) (Contr | Tollbar End                              |
| A429                                                                                                                                                                                                                                                                                                                                                                                                                                                                                                                                                                                                                                                                                                                                                                                                                                                                                                                                                                                                                                                                                                                                                                                                                                                                                                                                                                                                                                                                                                                                                                                                                                                                                                                                                                                                                                                                                                                                                                                                                                                                                                                           | Finham Stwichall/Interchange Tollbar End |
| and the second s | 6 Stivicholi Interchange Warwick Stife   |
| Gibbet Hill                                                                                                                                                                                                                                                                                                                                                                                                                                                                                                                                                                                                                                                                                                                                                                                                                                                                                                                                                                                                                                                                                                                                                                                                                                                                                                                                                                                                                                                                                                                                                                                                                                                                                                                                                                                                                                                                                                                                                                                                                                                                                                                    | Baginton                                 |
|                                                                                                                                                                                                                                                                                                                                                                                                                                                                                                                                                                                                                                                                                                                                                                                                                                                                                                                                                                                                                                                                                                                                                                                                                                                                                                                                                                                                                                                                                                                                                                                                                                                                                                                                                                                                                                                                                                                                                                                                                                                                                                                                | A46 Coventry<br>Airport                  |
|                                                                                                                                                                                                                                                                                                                                                                                                                                                                                                                                                                                                                                                                                                                                                                                                                                                                                                                                                                                                                                                                                                                                                                                                                                                                                                                                                                                                                                                                                                                                                                                                                                                                                                                                                                                                                                                                                                                                                                                                                                                                                                                                |                                          |
| Stoneleic                                                                                                                                                                                                                                                                                                                                                                                                                                                                                                                                                                                                                                                                                                                                                                                                                                                                                                                                                                                                                                                                                                                                                                                                                                                                                                                                                                                                                                                                                                                                                                                                                                                                                                                                                                                                                                                                                                                                                                                                                                                                                                                      | ah function                              |

|   |                                                                                                    | Nursery | Primary      | Secondary    | College | Private |
|---|----------------------------------------------------------------------------------------------------|---------|--------------|--------------|---------|---------|
| • | Bishop Ullathorne Catholic School<br>Ofsted Rating: Good   Pupils: 984   Distance:0.02             |         |              |              |         |         |
| 2 | Finham Park School<br>Ofsted Rating: Outstanding   Pupils: 1541   Distance:0.38                    |         |              | $\checkmark$ |         |         |
| 3 | Cannon Park Primary School<br>Ofsted Rating: Good   Pupils: 197   Distance:0.52                    |         | $\checkmark$ |              |         |         |
| 4 | Stivichall Primary School<br>Ofsted Rating: Good   Pupils: 527   Distance:0.63                     |         | $\checkmark$ |              |         |         |
| 5 | Grange Farm Primary School<br>Ofsted Rating: Good   Pupils: 416   Distance:0.75                    |         | $\checkmark$ |              |         |         |
| 6 | Finham Primary School<br>Ofsted Rating: Good   Pupils: 446   Distance:0.77                         |         | $\checkmark$ |              |         |         |
| Ø | <b>Woodfield</b><br>Ofsted Rating: Inadequate   Pupils: 150   Distance:0.92                        |         |              | $\checkmark$ |         |         |
| 8 | <b>St Thomas More Catholic Primary School</b><br>Ofsted Rating: Good   Pupils: 410   Distance:1.22 |         |              |              |         |         |