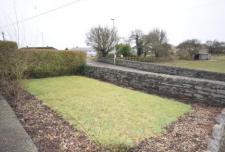

## FRONTAGE

Steps leading to front garden area with raised lawned area with plants/ boarders, shrubs access gate, side access to rear garden and DG door to the entrance hallway.

## **GARDEN**

Rear enclosed garden with mature plants/ shrubs/ trees, paved access paths, lawned area with summerhouse.