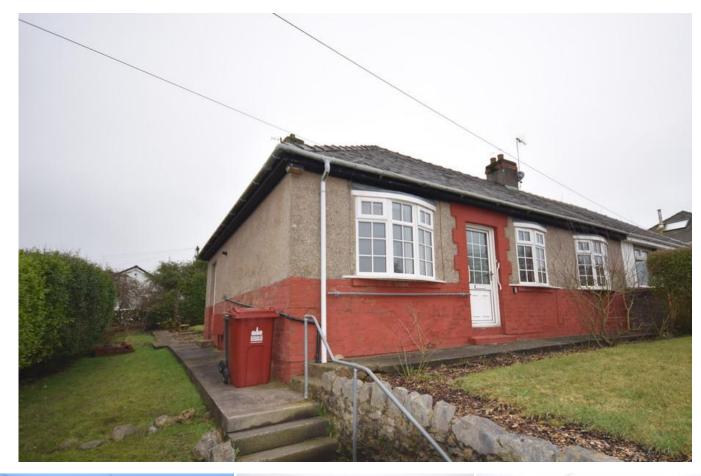

# **Greystone Lane | Dalton-in-Furness | LA15 8QQ**

# QQ Asking Price £185,000

- True Semi-Detached Bungalow
- Sought After Location In Dalton
- On An Elevated Position
- Hallway, Lounge, Kitchen/ Diner
- 2/3 Bedrooms, Bathroom

- Double Glazing, Summer House
- Gardens To Front, Rear
- Vacant Possession
- Viewing Recommended
- Council Tax Band B

# **Property Description**

We are delighted to bring to the market this Semidetached TRUE bungalow on the outskirts of Dalton In Furness, close to local transport links, the property comprises of entrance hallway leading to a bay window lounge, kitchen diner with a walk in pantry, 2/3 bedrooms and 3 piece bathroom. The property benefits from double glazing, easy maintenance, elevated front and rear gardens with lawned areas, plants, shrubs and a summerhouse, please be mindful the property is in an elevated position and there are steps leading up to front door. Viewing is recommended and would suit a variety of buyers, its being vacant position. also sold with

## FRONTAGE

Steps leading to front garden area with raised lawned area with plants/ boarders, shrubs access gate, side access to rear garden and DG door to the entrance hallway.