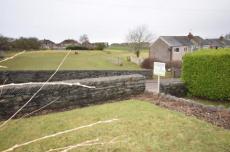

## **GARDEN**

Rear enclosed garden with mature plants/ shrubs/ trees, paved access paths, lawned area with summerhouse.