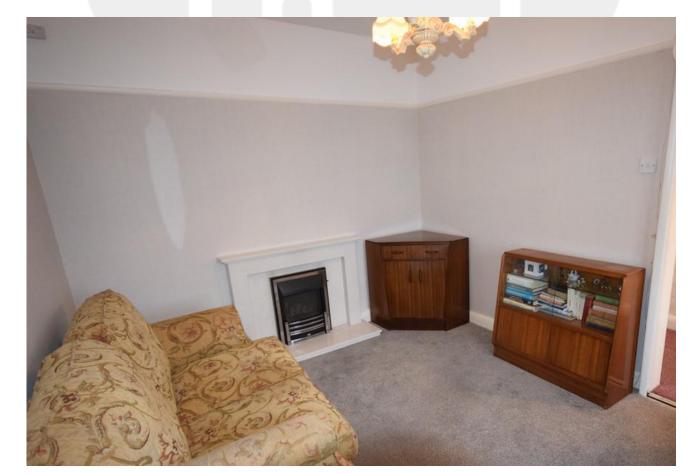

## LOUNGE

9' 9" x 14' 7" (2.99m x 4.47m)

Double glazed bay window, feature fire surround with fire and picture rail.

# **BEDROOM 1**

10' 2" x 10' 10" (3.12m x 3.31m)

Double glazed bay window, radiator, feature open fire place/ hearth built in wardrobes and picture rail.