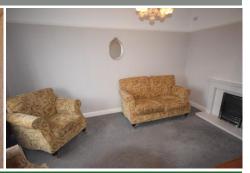

## LOUNGE

9' 9" x 14' 7" (2.99m x 4.47m)

Double glazed bay window, feature fire surround with fire and picture rail.