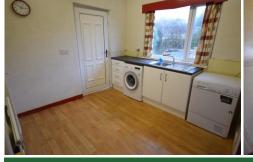

## KITCHEN/DINER

Double glazed window, fitted base units with worktops to compliment, inset stainless steel sink unit with mixer taps, plumbing for washer, radiator, storage/shelving.