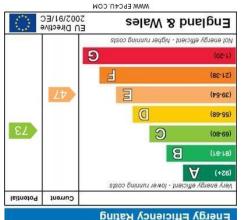

(feet, ps 8.012) series (510.6 sq. feet) First Floor

moo.eenrodetidw@ofni

moo.senrodetidw.www



(feet) area: approx. 137.8 sq. metres (1483.6 sq. feet)

All measurements are approximation Plan Up. Plan produced using PlanUp.

has been taken to ensure their accuracy, they should not be relied upon and potential buyers/tenants are advised to recheck the measurements. Agents Note: Whilst every care has been taken to prepare these particulars, they are for guidance purposes only. All measurements are approximate are for general guidance purposes only and whilst every care



0114 2688533 Sheffield S11 8TR 952 Ecclesall Road Banner Cross Office

Ground Floor 454.8 sq. metres (454.8 sq.

(1991 .ps 8.464) sent

0114 2506070 Sheffield S8 0SF 786 Chesterfield Road Woodseats Office

# THE -1 1

### 787 ECCLESALL ROAD | ECCLESALL | SHEFFIELD | S11 8TH

## OFFERS IN REGION OF £340,000



####