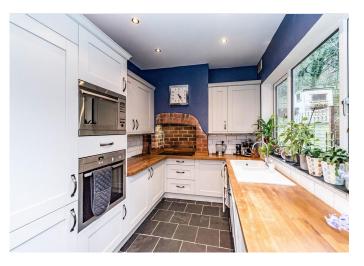

#### 787 Ecclesall Road | Ecclesall | Sheffield | S11 8TH

Property Tenure: Leasehold Standing in this elevated position and enjoying some fine views to both the front and rear together with ensuring a huge degree of privacy is this substantial, four double bedroomed, two bathroomed, bay windowed, stone fronted, Victorian villa terraced. Offering the largest style of terrace on the road that ensures an incredibly spacious and light feel throughout the three floors of accommodation that total an impressive 1,483 sq feet and allow further potential to convert the existing basement if required. With informal parking on a private road to the rear, double rear off shot and private garden this property is perfect for the family or professional couple alike. Located in the very heart of fashionable Ecclesall, Endcliffe park is a short stroll, independent cafes, eateries and shops, universities, hospitals are all close by and The Peak District is on the doorstep. Falling within catchment for Ofsted rated excellent Greystones Primary and High Storrs secondary it's easy to say that viewing is essential to fully appreciate this fabulous property