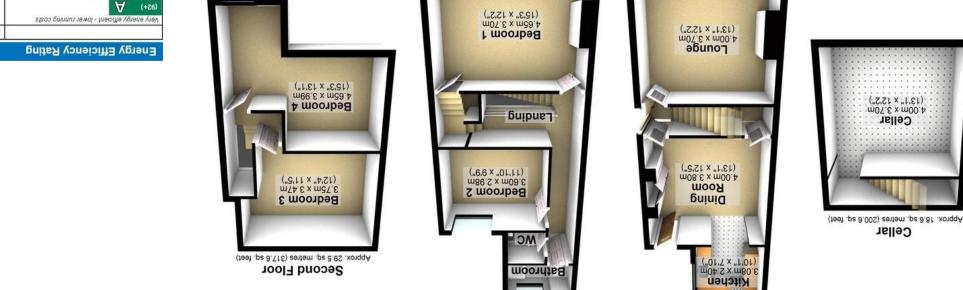

(feet, ps 8.012) series (510.6 sq. feet) First Floor

moo.eenrodetidw@ofni

moo.senrodetidw.www

(feet) area: approx. 137.8 sq. metres (1483.6 sq. feet)

All measurements are approximation Plan Up. Plan produced using PlanUp.

0114 2688533 Sheffield S11 8TR 952 Ecclesall Road Banner Cross Office

Ground Floor 454.8 sq. metres (454.8 sq.

(1991 .ps 8.464) sent

0114 2506070 Sheffield S8 0SF 786 Chesterfield Road Woodseats Office