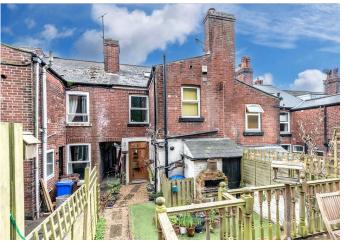

### 787 ECCLESALL ROAD | ECCLESALL | SHEFFIELD | S11 8TH

## OFFERS IN REGION OF £340,000

#### 787 Ecclesall Road | Ecclesall | Sheffield | S11 8TH

Property Tenure: Leasehold Standing in this elevated position and enjoying some fine views to both the front and rear together with ensuring a huge degree of privacy is this substantial, four double bedroomed, two bathroomed, bay windowed, stone fronted, Victorian villa terraced. Offering the largest style of terrace on the road that ensures an incredibly spacious and light feel throughout the three floors of accommodation that total an impressive 1,483 sq feet and allow further potential to convert the existing basement if required. With informal parking on a private road to the rear, double rear off shot and private garden this property is perfect for the family or professional couple alike. Located in the very heart of fashionable Ecclesall, Endcliffe park is a short stroll, independent cafes, eateries and shops, universities, hospitals are all close by and The Peak District is on the doorstep. Falling within catchment for Ofsted rated excellent Greystones Primary and High Storrs secondary it's easy to say that viewing is essential to fully appreciate this fabulous property