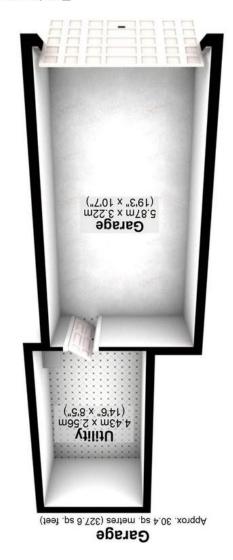

## **PROPERTY FEATURES**

- TWO BEDROOMED FIRST FLOOR APARTMENT
- FABULOUS VIEWS OVER THE VALLEY TO THE REAR
- TOWARDS THE TOP OF THIS QUIET RESIDENTIAL ROAD
- LARGE GARAGE WITH ADJOINING UTILITY ROOM
- AVAILABLE WITH NO UPWARD CHAIN AND VACANT POSSESSION
- HEART OF ULTRA POPULAR CROOKES
- SHORT STROLL TO OPEN FIELDS AND THE NUMEROUS LOCAL AMENITIES ON THE HIGH STREET
- PERFECT FOR A FIRST BUY PROFESSIONAL COUPLE DOWN SIZING
- SPACIOUS AND INCREDIBLY LIGHT THROUGHOUT
- LEASEHOLD WITH 145 YEARS