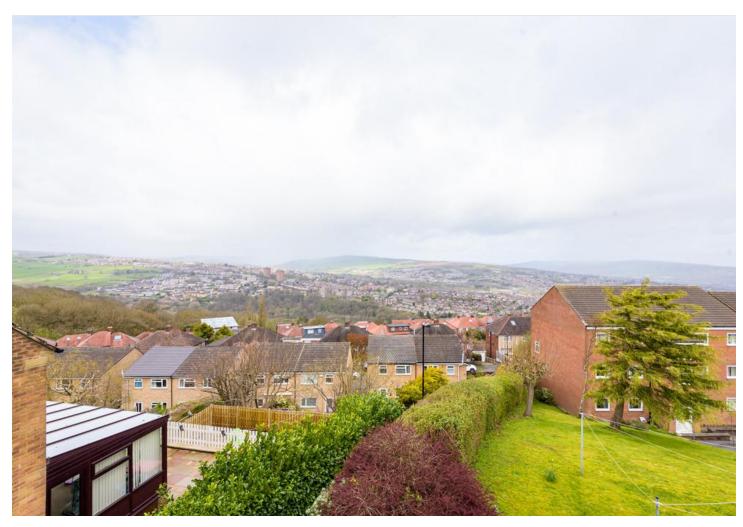

170 Stannington View Road | Crookes | Sheffield | S10 1SS

Property Tenure: Leasehold

Quietly tucked away on this no through road in the very heart of ultra popular Crookes is this tastefully presented and very well proportioned, two bedroomed, first floor apartment. Enjoying some truly fabulous views to the rear over the Rivelin valley and beyond together with the hinge added bonus of a larger than average garage running underneath the apartment that also doubles up as storage and a utility area. Offered to the open market with the benefit of no upward chain and immediate vacant possession this incredibly light and spacious property will sure to be of interest to the first time buyer, professional couple, investor or those looking to down size in equal measures. Positioned within a short stroll of numerous local amenities within the fashionable shopping area that offers an array of independent cafes, eateries and shops together with central Sheffield, universities, hospitals and of course The Peak District are all close by.

## **PROPERTY FEATURES**

- TWO BEDROOMED FIRST FLOOR APARTMENT
- FABULOUS VIEWS OVER THE VALLEY TO THE REAR
- TOWARDS THE TOP OF THIS QUIET RESIDENTIAL ROAD
- LARGE GARAGE WITH ADJOINING UTILITY ROOM
- AVAILABLE WITH NO UPWARD CHAIN AND VACANT POSSESSION
- HEART OF ULTRA POPULAR CROOKES
- SHORT STROLL TO OPEN FIELDS AND THE NUMEROUS LOCAL AMENITIES ON THE HIGH STREET
- PERFECT FOR A FIRST BUY PROFESSIONAL COUPLE DOWN SIZING
- SPACIOUS AND INCREDIBLY LIGHT THROUGHOUT
- LEASEHOLD WITH 145 YEARS