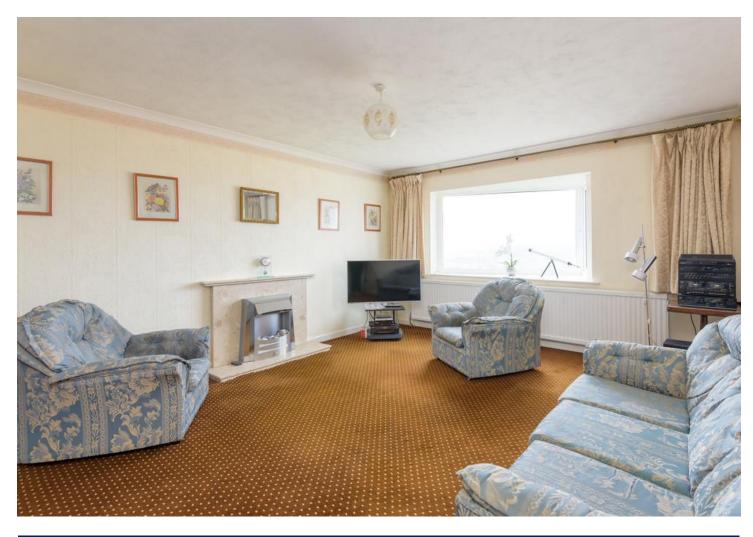

170 Stannington View Road | Crookes | Sheffield | S10 1SS

Property Tenure: Leasehold

Quietly tucked away on this no through road in the very heart of ultra popular Crookes is this tastefully presented and very well proportioned, two bedroomed, first floor apartment. Enjoying some truly fabulous views to the rear over the Rivelin valley and beyond together with the hinge added bonus of a larger than average garage running underneath the apartment that also doubles up as storage and a utility area. Offered to the open market with the benefit of no upward chain and immediate vacant possession this incredibly light and spacious property will sure to be of interest to the first time buyer, professional couple, investor or those looking to down size in equal measures. Positioned within a short stroll of numerous local amenities within the fashionable shopping area that offers an array of independent cafes, eateries and shops together with central Sheffield, universities, hospitals and of course The Peak District are all close by.