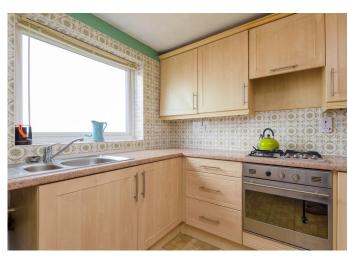

170 Stannington View Road | Crookes | Sheffield | S10 1SS

Property Tenure: Leasehold

Quietly tucked away on this no through road in the very heart of ultra popular Crookes is this tastefully presented and very well proportioned, two bedroomed, first floor apartment. Enjoying some truly fabulous views to the rear over the Rivelin valley and beyond together with the hinge added bonus of a larger than average garage running underneath the apartment that also doubles up as storage and a utility area. Offered to the open market with the benefit of no upward chain and immediate vacant possession this incredibly light and spacious property will sure to be of interest to the first time buyer, professional couple, investor or those looking to down size in equal measures. Positioned within a short stroll of numerous local amenities within the fashionable shopping area that offers an array of independent cafes, eateries and shops together with central Sheffield, universities, hospitals and of course The Peak District are all close by.

## **PROPERTY FEATURES**

- TWO BEDROOMED FIRST FLOOR APARTMENT
- FABULOUS VIEWS OVER THE VALLEY TO THE REAR
- TOWARDS THE TOP OF THIS QUIET RESIDENTIAL ROAD
- LARGE GARAGE WITH ADJOINING UTILITY ROOM
- AVAILABLE WITH NO UPWARD CHAIN AND VACANT POSSESSION
- HEART OF ULTRA POPULAR CROOKES
- SHORT STROLL TO OPEN FIELDS AND THE NUMEROUS LOCAL AMENITIES ON THE HIGH STREET
- PERFECT FOR A FIRST BUY PROFESSIONAL COUPLE DOWN SIZING
- SPACIOUS AND INCREDIBLY LIGHT THROUGHOUT
- LEASEHOLD WITH 145 YEARS