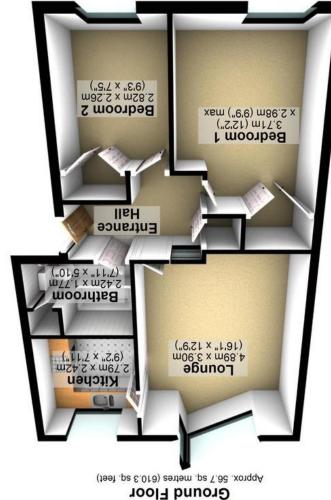

Total area: approx. 87.1 sq. metres (937.9 sq. feet)

All measurements are approximate Plan produced using PlanUp.

Sheffield S11 8TR 952 Ecclesall Road **Banner Cross Office** 

has been taken to ensure their accuracy, they should not be relied upon and potential buyers/tenants are advised to recheck the measurements.