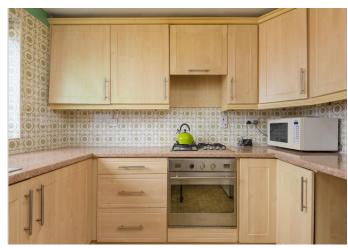

170 Stannington View Road | Crookes | Sheffield | S10 1SS

Property Tenure: Leasehold

Quietly tucked away on this no through road in the very heart of ultra popular Crookes is this tastefully presented and very well proportioned, two bedroomed, first floor apartment. Enjoying some truly fabulous views to the rear over the Rivelin valley and beyond together with the hinge added bonus of a larger than average garage running underneath the apartment that also doubles up as storage and a utility area. Offered to the open market with the benefit of no upward chain and immediate vacant possession this incredibly light and spacious property will sure to be of interest to the first time buyer, professional couple, investor or those looking to down size in equal measures. Positioned within a short stroll of numerous local amenities within the fashionable shopping area that offers an array of independent cafes, eateries and shops together with central Sheffield, universities, hospitals and of course The Peak District are all close by.

## **PROPERTY FEATURES**

- TWO BEDROOMED FIRST FLOOR APARTMENT
- FABULOUS VIEWS OVER THE VALLEY TO THE REAR
- TOWARDS THE TOP OF THIS QUIET RESIDENTIAL ROAD
- LARGE GARAGE WITH ADJOINING UTILITY ROOM
- AVAILABLE WITH NO UPWARD CHAIN AND VACANT POSSESSION
- HEART OF ULTRA POPULAR CROOKES
- SHORT STROLL TO OPEN FIELDS AND THE NUMEROUS LOCAL AMENITIES ON THE HIGH STREET
- PERFECT FOR A FIRST BUY PROFESSIONAL COUPLE DOWN SIZING
- SPACIOUS AND INCREDIBLY LIGHT THROUGHOUT
- LEASEHOLD WITH 145 YEARS