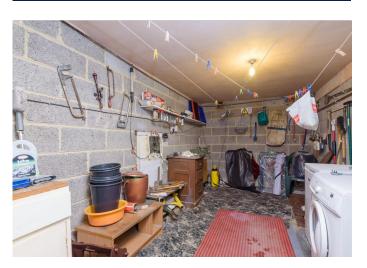

170 Stannington View Road | Crookes | Sheffield | S10 1SS

Property Tenure: Leasehold

Quietly tucked away on this no through road in the very heart of ultra popular Crookes is this tastefully presented and very well proportioned, two bedroomed, first floor apartment. Enjoying some truly fabulous views to the rear over the Rivelin valley and beyond together with the hinge added bonus of a larger than average garage running underneath the apartment that also doubles up as storage and a utility area. Offered to the open market with the benefit of no upward chain and immediate vacant possession this incredibly light and spacious property will sure to be of interest to the first time buyer, professional couple, investor or those looking to down size in equal measures. Positioned within a short stroll of numerous local amenities within the fashionable shopping area that offers an array of independent cafes, eateries and shops together with central Sheffield, universities, hospitals and of course The Peak District are all close by.

## **PROPERTY FEATURES**

- TWO BEDROOMED FIRST FLOOR APARTMENT
- FABULOUS VIEWS OVER THE VALLEY TO THE REAR
- TOWARDS THE TOP OF THIS QUIET RESIDENTIAL ROAD
- LARGE GARAGE WITH ADJOINING UTILITY ROOM
- AVAILABLE WITH NO UPWARD CHAIN AND VACANT POSSESSION
- HEART OF ULTRA POPULAR CROOKES
- SHORT STROLL TO OPEN FIELDS AND THE NUMEROUS LOCAL AMENITIES ON THE HIGH STREET
- PERFECT FOR A FIRST BUY PROFESSIONAL COUPLE DOWN SIZING
- SPACIOUS AND INCREDIBLY LIGHT THROUGHOUT
- LEASEHOLD WITH 145 YEARS