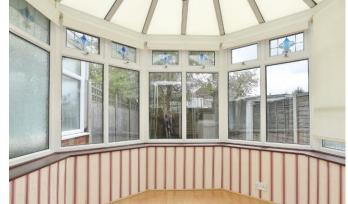

The property enters into an entrance hallway via a porch with stairs leading to the first floor. To your left is the fitted kitchen which overlooks the front of the property and to the rear is the 15ft living room which leads into the conservatory - both back onto the rear garden. The first floor offers three bedrooms and the family bathroom. Externally the property has off street parking to the front with a shared side access leading round to the garage.

There is a well maintained garden to the rear.

Porch

Entrance Hallway

Kitchen - 11'10 x 9'9

Living Room - 15'7 x 12'

Conservatory - 9'5 x 9'1

First Floor Landing

Bedroom 1 - 11'10 x 9'9