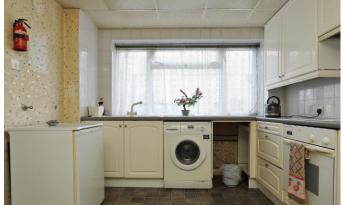

The property enters into an entrance hallway via a porch with stairs leading to the first floor. To your left is the fitted kitchen which overlooks the front of the property and to the rear is the 15ft living room which leads into the conservatory - both back onto the rear garden. The first floor offers three bedrooms and the family bathroom. Externally the property has off street parking to the front with a shared side access leading round to the garage.

There is a well maintained garden to the rear.

Porch

Entrance Hallway

Kitchen - 11'10 x 9'9

Living Room - 15'7 x 12'

Conservatory - 9'5 x 9'1

First Floor Landing

Bedroom 1 - 11'10 x 9'9