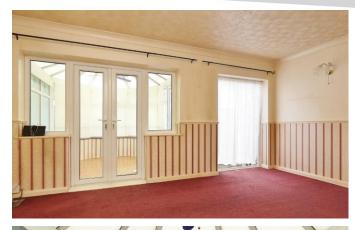

The property enters into an entrance hallway via a porch with stairs leading to the first floor. To your left is the fitted kitchen which overlooks the front of the property and to the rear is the 15ft living room which leads into the conservatory - both back onto the rear garden. The first floor offers three bedrooms and the family bathroom. Externally the property has off street parking to the front with a shared side access leading round to the garage.

There is a well maintained garden to the rear.

Porch

Entrance Hallway

Kitchen - 11'10 x 9'9

Living Room - 15'7 x 12'

Conservatory - 9'5 x 9'1

First Floor Landing

Bedroom 1 - 11'10 x 9'9