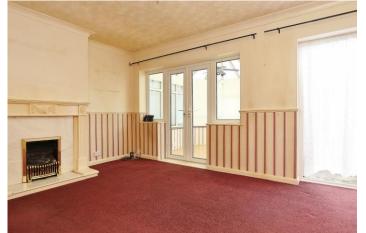

The property enters into an entrance hallway via a porch with stairs leading to the first floor. To your left is the fitted kitchen which overlooks the front of the property and to the rear is the 15ft living room which leads into the conservatory - both back onto the rear garden. The first floor offers three bedrooms and the family bathroom. Externally the property has off street parking to the front with a shared side access leading round to the garage.

There is a well maintained garden to the rear.

Porch

Entrance Hallway

Kitchen - 11'10 x 9'9

Living Room - 15'7 x 12'

Conservatory - 9'5 x 9'1

First Floor Landing

Bedroom 1 - 11'10 x 9'9