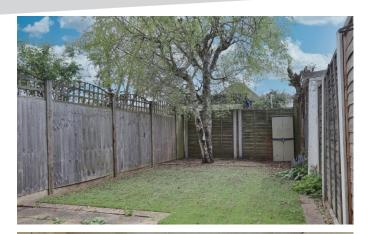

There is a well maintained garden to the rear.

Porch

Entrance Hallway

Kitchen - 11'10 x 9'9

Living Room - 15'7 x 12'

Conservatory - 9'5 x 9'1

First Floor Landing

Bedroom 1 - 11'10 x 9'9