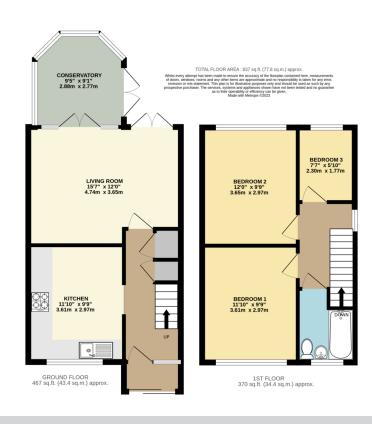

The property enters into an entrance hallway via a porch with stairs leading to the first floor. To your left is the fitted kitchen which overlooks the front of the property and to the rear is the 15ft living room which leads into the conservatory - both back onto the rear garden. The first floor offers three bedrooms and the family bathroom. Externally the property has off street parking to the front with a shared side access leading round to the garage.

There is a well maintained garden to the rear.

Porch

Entrance Hallway

Kitchen - 11'10 x 9'9

Living Room - 15'7 x 12'

Conservatory - 9'5 x 9'1

First Floor Landing

Bedroom 1 - 11'10 x 9'9

Bedroom 2 - 12' x 9'9

Bedroom 3 - 7'7 x 5'10

Bathroom

Keystones property also offer a professional, ARLA accredited Lettings and Management Service. If you are considering renting your property in order to purchase, are looking at buy to let or would like a free review of your current portfolio then please call the Lettings Branch Manager on the number shown above.

All dimensions are approximate and quoted for guidance only as are floor plans which are not to scale and their accuracy cannot be confirmed. Reference to appliances and/or services does not imply that they are necessarily in working order or fit for the purpose.