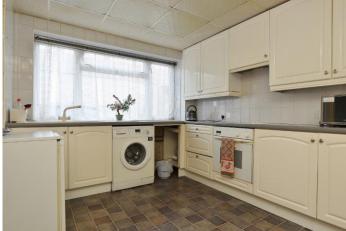

The property enters into an entrance hallway via a porch with stairs leading to the first floor. To your left is the fitted kitchen which overlooks the front of the property and to the rear is the 15ft living room which leads into the conservatory - both back onto the rear garden. The first floor offers three bedrooms and the family bathroom. Externally the property has off street parking to the front with a shared side access leading round to the garage.

There is a well maintained garden to the rear.

Porch

Entrance Hallway

Kitchen - 11'10 x 9'9

Living Room - 15'7 x 12'

Conservatory - 9'5 x 9'1

First Floor Landing

Bedroom 1 - 11'10 x 9'9