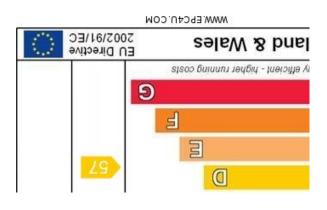

All measurements are approxima Plan produced using PlanUp. Total area: approx. 94.2 sq. metres (1013.4 sq. feet)

**9001** × 3.200 m02.5 × m03.5 ("3'6" × 10'6")

**Xitchen/Diner** 3.50m (13'6") m3x ("0'0") m12.5 x

(1991. ps 0.975) sentem

**Buipue** 

.35.2 sq.

First Floor

ЭΜ

has been taken to ensure their accuracy, they should not be relied upon and potential buyers/tenants are advised to recheck the measurements. Agents Note: Whilst every care has been taken to prepare these particulars, they are for guidance purposes only. All measurements are approximate are for general guidance purposes only and whilst every care



moo.eenrodetidw@otni moo.zenrodetidw.www

0114 2688533 Sheffield S11 8TR 952 Ecclesall Road Banner Cross Office

0114 2506070 Sheffield S8 0SF 786 Chesterfield Road