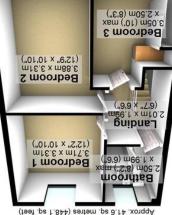

All measurements are approxima Plan produced using PlanUp. Total area: approx. 94.2 sq. metres (1013.4 sq. feet)

**9001** × 3.200 m02.5 × m03.5 ("3'6" × 10'6")

**Xitchen/Diner** 3.50m (13'6") m3x ("0'0") m12.5 x

(1991. ps 0.975) sentem

**Buipue** 

.35.2 sq.

First Floor

ЭΜ

has been taken to ensure their accuracy, they should not be relied upon and potential buyers/tenants are advised to recheck the measurements. Agents Note: Whilst every care has been taken to prepare these particulars, they are for guidance purposes only. All measurements are approximate are for general guidance purposes only and whilst every care

**puitti2** mooA 3.50m x 3.20m ("3'01 x "3'11)

(feet, 17.3 sq. metres (186.4 sq. feet)

Ground Floor