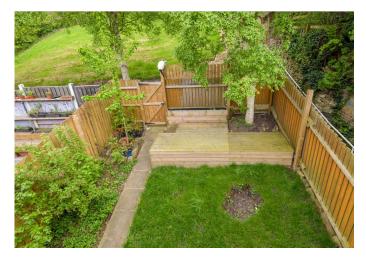

#### 47 Denmark Road | Heeley | Sheffield | S2 3NH

Property Tenure: Freehold

An internal inspection is essential to truly appreciate the standard and versatility of the space on offer this deceptively spacious and stylishly presented three/four bedroomed townhouse. Ideally located in the heart of one of Sheffields most sought after suburbs moments from a wealth of local amenities as well as having excellent public transport links and local reputable schools all within easy walking distance. The property has been tastefully finished throughout and its three levels of accommodation would perfectly suit both families and first time buyers. Briefly consists of entrance hallway with ample under stairs storage, occasional room, lounge, well appointed dining kitchen, family bathroom, additional WC and three great sized bedrooms enjoying excellent views. Outside is off road parking and to the rear is a private rear garden with raised decking.

### **PROPERTY FEATURES**

- THREE/FOUR BEDROOMS
- END TOWN HOUSE
- CLOSE TO MEERSBROOK PARK
- OFF ROAD PARKING
- REPUTABLE LOCAL SCHOOLS
- SPACIOUS ACCOMODATION
- LOVELY VIEWS
- PRIVATE GARDEN
- WEALTH OF LOCAL SHOPS CAFES AND
  PUBS
- FREEHOLD COUNCIL TAX BAND A