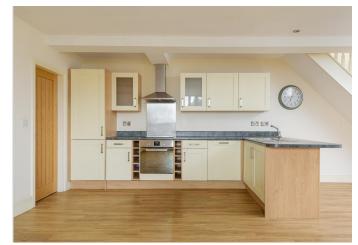

## Castle Hill | Holmesfield | South Yorkshire | S18 7WQ

An exceptionally rare opportunity has arisen to purchase this fabulous, three bedroomed, two bathroomed, stone built semi detached home. Offered to the open market with the benefit no onward chain and immediate vacant possession the property is stooped in local history and has been refurbished by the current vendors to a super high standard throughout to create a contemporary vibe that really needs to viewed to be fully appreciated. Set up from the road that ensures privacy together with some commanding views over The Peak District. With an open plan ground floor kitchen living room this property will be super popular with the young family, professional couple or those looking to downsize. Located in the picturesque village of Holmesfield that benefits from numerous local amenities, excellent schooling catchments and easy access to both Dronfield and central Sheffield.

## **PROPERTY FEATURES**

- THREE BEDROOMED STONE BUILT SEMI DETACHED
- AVAILABLE WITH NO ONWARD CHAIN INVOLVED
- HEART OF HOLMESFIELD VILLAGE
- FABULOUS VIEWS OVER THE PEAK DISTRICT
- INCREDIBLY RARE OPPORTUNITY TO MARKET
- EXCELLENT SCHOOL CATCHMENTS AND LOCAL AMENITIES ON HAND
- PERFECT FOR THE FIRST BUY YOUNG FAMILY OR THOSE LOOKING TO DOWNSIZE
- ORIGINAL FEATURES AND CONTEMPORARY FINISH
- TWO BATH/SHOWER ROOMS AND THREE WC'S
- FREEHOLD COUNCIL TAX BAND C