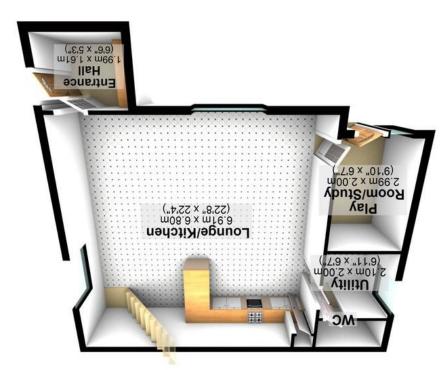

## **Ground Floor**

Approx. 63.5 sq. metres (683.6 sq. feet)

Total area: approx. 110.4 sq. metres (1188.4 sq. feet)

All measurements are approximate
Plan produced using PlanUp.

Agents Note: Whilst every care has been taken to prepare these particulars, they are for guidance purposes only. All measurements are approximate are for general guidance purposes only and whilst every care has been taken to ensure their accuracy, they should not be relied upon and potential buyers/tenants are advised to recheck the measurements.