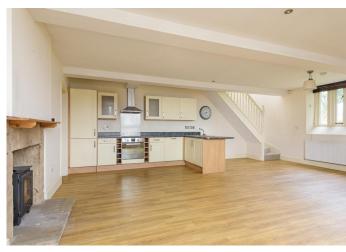

## Castle Hill | Holmesfield | South Yorkshire | S18 7WQ

An exceptionally rare opportunity has arisen to purchase this fabulous, three bedroomed, two bathroomed, stone built semi detached home. Offered to the open market with the benefit no onward chain and immediate vacant possession the property is stooped in local history and has been refurbished by the current vendors to a super high standard throughout to create a contemporary vibe that really needs to viewed to be fully appreciated. Set up from the road that ensures privacy together with some commanding views over The Peak District. With an open plan ground floor kitchen living room this property will be super popular with the young family, professional couple or those looking to downsize. Located in the picturesque village of Holmesfield that benefits from numerous local amenities, excellent schooling catchments and easy access to both Dronfield and central Sheffield.

## **PROPERTY FEATURES**

- THREE BEDROOMED STONE BUILT SEMI DETACHED
- AVAILABLE WITH NO ONWARD CHAIN INVOLVED
- HEART OF HOLMESFIELD VILLAGE
- FABULOUS VIEWS OVER THE PEAK DISTRICT
- INCREDIBLY RARE OPPORTUNITY TO MARKET
- EXCELLENT SCHOOL CATCHMENTS AND LOCAL AMENITIES ON HAND
- PERFECT FOR THE FIRST BUY YOUNG FAMILY OR THOSE LOOKING TO DOWNSIZE
- ORIGINAL FEATURES AND CONTEMPORARY FINISH
- TWO BATH/SHOWER ROOMS AND THREE WC'S
- FREEHOLD COUNCIL TAX BAND C