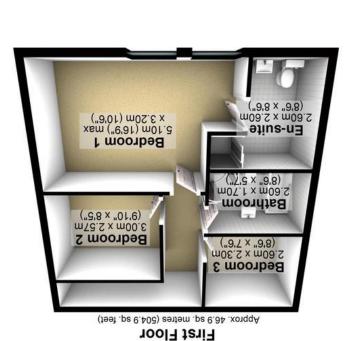

## **Ground Floor**

Approx. 63.5 sq. metres (683.6 sq. feet)

Total area: approx. 110.4 sq. metres (1188.4 sq. feet)

All measurements are approximate
Plan produced using PlanUp.

Agents Note: Whilst every care has been taken to prepare these particulars, they are for guidance purposes only. All measurements are approximate are for general guidance purposes only and whilst every care has been taken to ensure their accuracy, they should not be relied upon and potential buyers/tenants are advised to recheck the measurements.