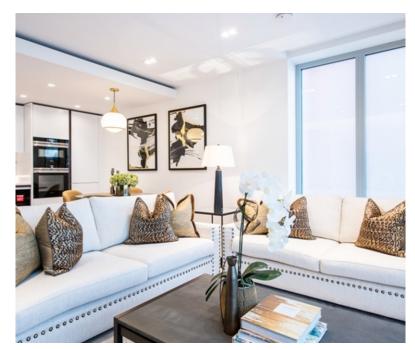

Step into the fifth-floor apartment and be greeted by a spacious open-plan reception room, seamlessly flowing onto a private balcony. The perfect setting for entertaining guests or simply enjoying the panoramic city views. The fully integrated kitchen is a chef's dream, featuring top-of-the-line appliances from renowned brands such as Siemens and Miele. With an oven, induction hobs, large fridge freezer, dishwasher, and wine chiller, this kitchen is as functional as it is stylish, all set within stunning composite stone worktops. The entire apartment benefits from comfort cooling, ensuring a pleasant living environment throughout the year.

This apartment comes fully furnished and includes state-of-the-art Samsung Smart TVs and a Samsung soundbar, allowing you to enjoy your favorite entertainment in style. As a resident, you'll have exclusive access to a range of exceptional onsite facilities, including a fully equipped gym, a refreshing pool, a stylish residence lounge area, a private dining room for entertaining guests, conference facilities for professional needs, a 24-hour concierge service, and even a cinema room for a truly immersive movie experience. The apartment is ready for immediate occupancy, with internet already connected for your convenience.