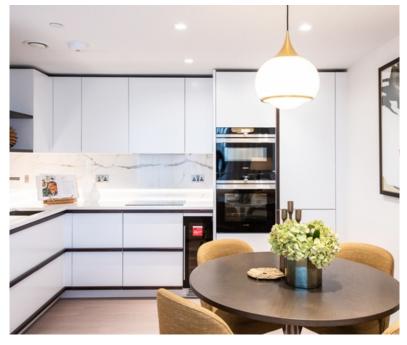

Step into the fifth-floor apartment and be greeted by a spacious open-plan reception room, seamlessly flowing onto a private balcony. The perfect setting for entertaining guests or simply enjoying the panoramic city views. The fully integrated kitchen is a chef's dream, featuring top-of-the-line appliances from renowned brands such as Siemens and Miele. With an oven, induction hobs, large fridge freezer, dishwasher, and wine chiller, this kitchen is as functional as it is stylish, all set within stunning composite stone worktops. The entire apartment benefits from comfort cooling, ensuring a pleasant living environment throughout the year.