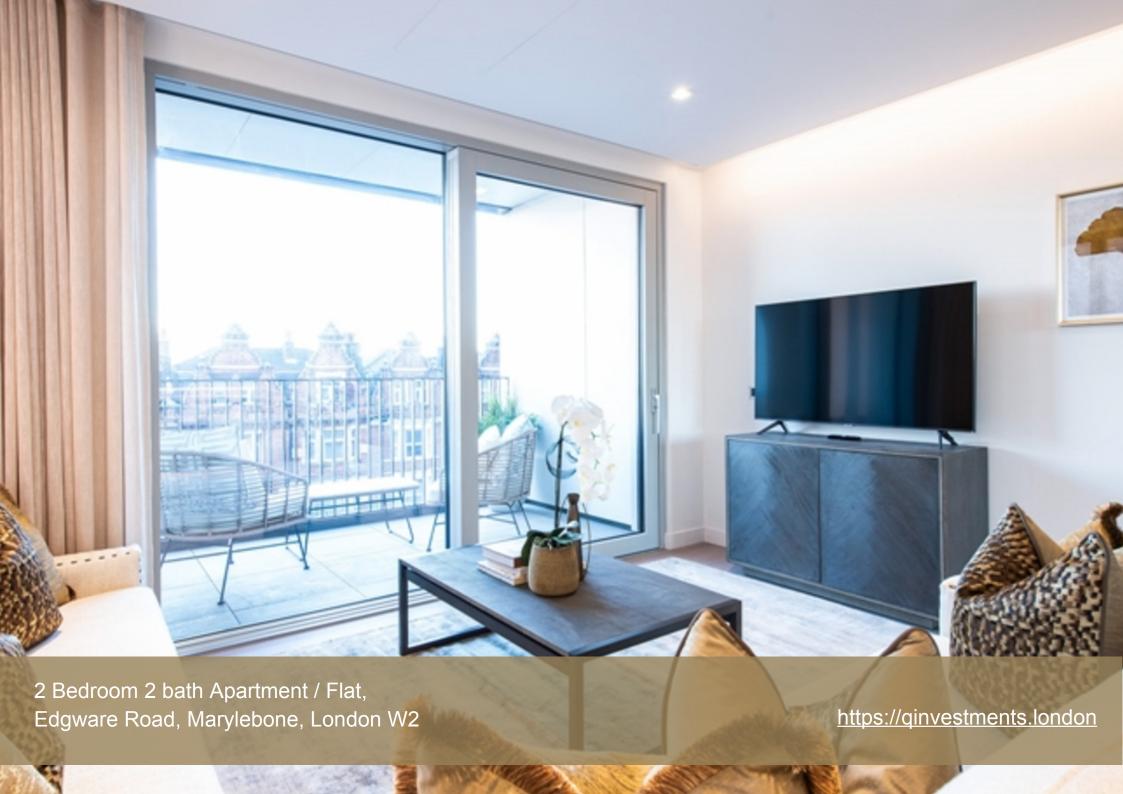

### **Edgware Road, Marylebone, London W2**

Introducing a truly exceptional new build 2-bedroom apartment with a balcony, located on Edgware Road in the heart of Central London's Paddington. This luxurious residence offers a lavish living experience, meticulously designed to the highest standards.

Step into the fifth-floor apartment and be greeted by a spacious open-plan reception room, seamlessly flowing onto a private balcony. The perfect setting for entertaining guests or simply enjoying the panoramic city views. The fully integrated kitchen is a chef's dream, featuring top-of-the-line appliances from renowned brands such as Siemens and Miele. With an oven, induction hobs, large fridge freezer, dishwasher, and wine chiller, this kitchen is as functional as it is stylish, all set within stunning composite stone worktops. The entire apartment benefits from comfort cooling, ensuring a pleasant living environment throughout the year.