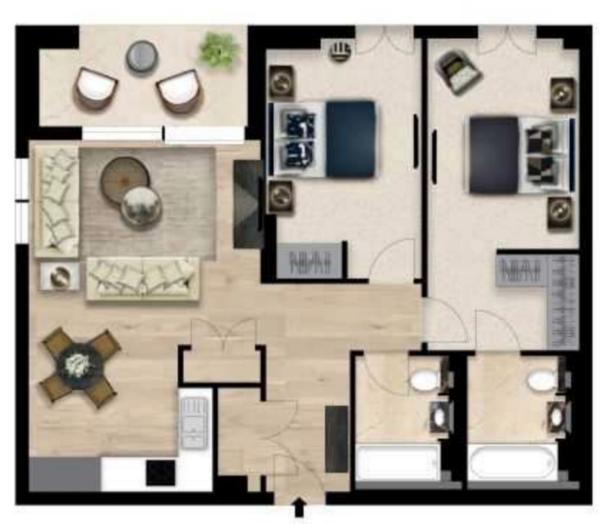

Step into the fifth-floor apartment and be greeted by a spacious open-plan reception room, seamlessly flowing onto a private balcony. The perfect setting for entertaining guests or simply enjoying the panoramic city views. The fully integrated kitchen is a chef's dream, featuring top-of-the-line appliances from renowned brands such as Siemens and Miele. With an oven, induction hobs, large fridge freezer, dishwasher, and wine chiller, this kitchen is as functional as it is stylish, all set within stunning composite stone worktops. The entire apartment benefits from comfort cooling, ensuring a pleasant living environment throughout the year.

The apartment offers two generously proportioned double bedrooms, providing ample space for relaxation and privacy. The master bedroom boasts an en-suite bathroom, offering a luxurious retreat within the confines of your own home. An additional family bathroom adds convenience and versatility to the living space.