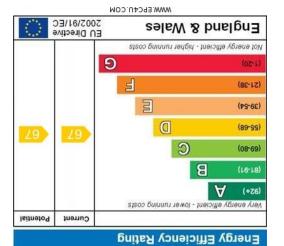

Total area: approx. 40.7 sq. metres (437.8 sq. feet)

All measurements are approximate Plan produced using PlanUp.



Banner Cross Office 952 Ecclesall Road Sheffield \$11 8TR

has been taken to ensure their accuracy, they should not be relied upon and potential buyers/tenants are advised to recheck the measurements.

0114 2688533

Agents Note: Whilst every care has been taken to prepare these particulars, they are for guidance purposes only. All measurements are approximate are for general guidance purposes only and whilst every care







## 2 Melbourne Avenue | Broomhill | Sheffield | S10 2QH

Property Tenure: Leasehold

Forming part of this superb retirement development is this excellent one bedroomed ground floor apartment. Enjoying one of the prime positions that affords some impr