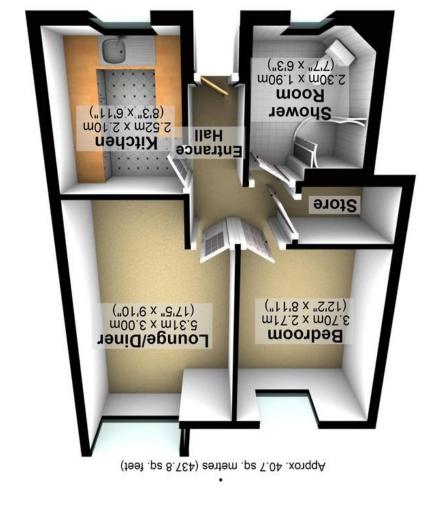

Total area: approx. 40.7 sq. metres (437.8 sq. feet)

All measurements are approximate Plan produced using PlanUp.

Banner Cross Office 952 Ecclesall Road Sheffield \$11 8TR

has been taken to ensure their accuracy, they should not be relied upon and potential buyers/tenants are advised to recheck the measurements.

## 2 Melbourne Avenue | Broomhill | Sheffield | S10 2QH

Property Tenure: Leasehold

Forming part of this superb retirement development is this excellent one bedroomed ground floor apartment. Enjoying one of the prime positions that affords some impressive views to the front together with ample parking spots. Quietly tucked away in this little known backwater and set in its grounds the property is within a short stroll of fashionable Broomhill that is packed with independent cafes, eateries and shops, The Hallamshire hospital is also close by. Ring of particular interest to those looking to downsize the development is aimed at the owner 50's and allowed independent living with on site assistance as and when required. With its own private entrance, no onward chain involved the property is sensibly priced to attract attention and must be viewed to be fully appreciated. In brief, entrance hall, sitting/dining room, kitchen, bedroom and shower room.