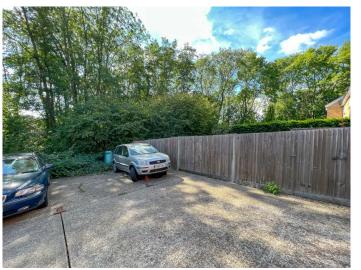

Outside the property benefits from front garden, south facing rear garden and parking area for two cars.

01342 324616

sales@colesestateagents.com

### OUTSIDE

FRONT GARDEN Pebble area, pathway leading to entrance vestibule.

REAR GARDEN Large paved patio area, artificial lawn area, enclosed by fence panels, gate to parking area.

'ARKING SPACE The property benefits from adjoining hard tanding parking area for two cars.