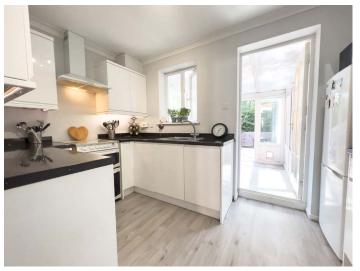

**KITCHEN** Re-fitted kitchen with a range of wall and base units with contrasting work surfaces incorporating stainless steel sink and drainer with mixer tap, cooker with four ring gas hob, oven and grill, cooker hood with extractor fan, integrated slim line dishwasher, space for upright fridge/freezer, space and plumbing for washing machine, under cupboard lighting, double glazed window to rear, glazed panelled door to:

**CONSERVATORY** Double glazed construction with windows to sides and patio door to rear.

irst floor

**LANDING** Double glazed window to rear, radiator, loft hatch, doors to bedroom and bathroom.

**BEDROOM** Double glazed window to front, radiator, cupboard housing hot water cylinder and slatted shelving area.