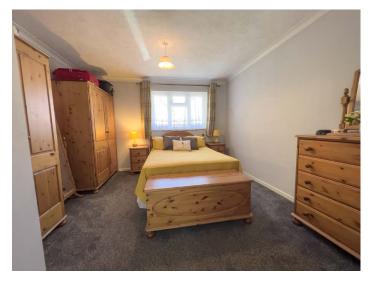

# **ACCOMMODATION**

The property is entered via obscured panelled door to front, opening to:

**LIVING ROOM** Double glazed bay window to front, radiator, feature electric fireplace with wooden surround, stairs to first floor, television point, satellite point, telephone point, doorway to:

**CONSERVATORY** Double glazed construction with windows to sides and patio door to rear.

irst floor

**LANDING** Double glazed window to rear, radiator, loft hatch, doors to bedroom and bathroom.

**BEDROOM** Double glazed window to front, radiator, cupboard housing hot water cylinder and slatted shelving area.