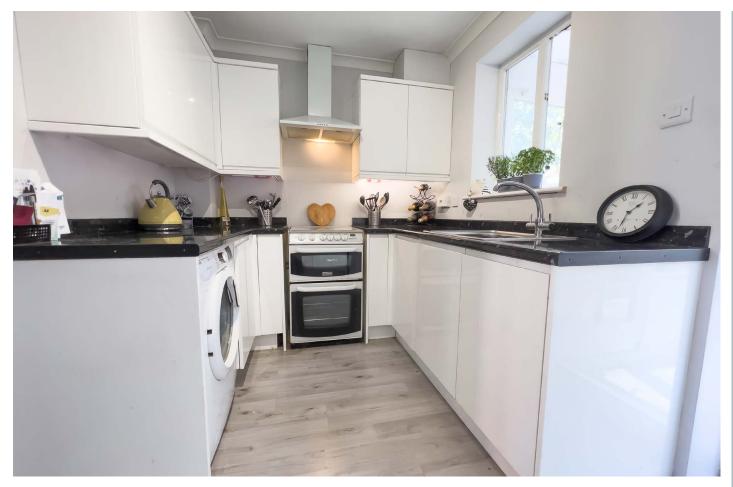

**KITCHEN** Re-fitted kitchen with a range of wall and base units with contrasting work surfaces incorporating stainless steel sink and drainer with mixer tap, cooker with four ring gas hob, oven and grill, cooker hood with extractor fan, integrated slim line dishwasher, space for upright fridge/freezer, space and plumbing for washing machine, under cupboard lighting, double glazed window to rear, glazed panelled door to: