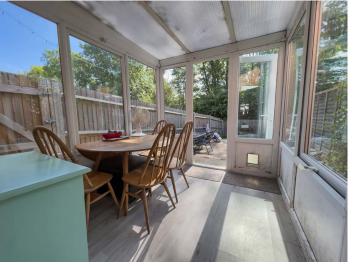

**CONSERVATORY** Double glazed construction with windows to sides and patio door to rear.

irst floor

**LANDING** Double glazed window to rear, radiator, loft hatch, doors to bedroom and bathroom.

**BEDROOM** Double glazed window to front, radiator, cupboard housing hot water cylinder and slatted shelving area.