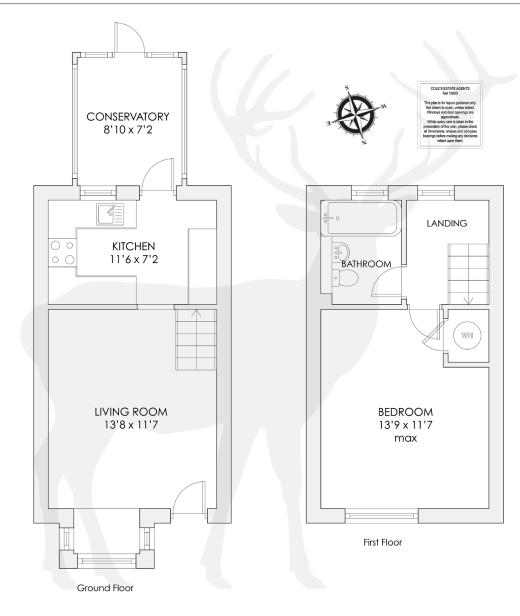

### FLOOR PLAN

# **ACCOMMODATION**

The property is entered via obscured panelled door to front, opening to:

**LIVING ROOM** Double glazed bay window to front, radiator, feature electric fireplace with wooden surround, stairs to first floor, television point, satellite point, telephone point, doorway to:

**KITCHEN** Re-fitted kitchen with a range of wall and base units with contrasting work surfaces incorporating stainless steel sink and drainer with mixer tap, cooker with four ring gas hob, oven and grill, cooker hood with extractor fan, integrated slim line dishwasher, space for upright fridge/freezer, space and plumbing for washing machine, under cupboard lighting, double glazed window to rear, glazed panelled door to:

**CONSERVATORY** Double glazed construction with windows to sides and patio door to rear.

irst floor

**LANDING** Double glazed window to rear, radiator, loft hatch, doors to bedroom and bathroom.

**BEDROOM** Double glazed window to front, radiator, cupboard housing hot water cylinder and slatted shelving area.

**BATHROOM** Suite comprising panelled bath with shower attachment over, pedestal wash hand basin, low level wc, vanity top, part tiled walls, radiator, shaver point, extractor fan, obscured double glazed window to rear.