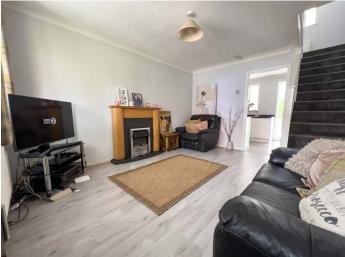

# **ACCOMMODATION**

The property is entered via obscured panelled door to front, opening to:

**LIVING ROOM** Double glazed bay window to front, radiator, feature electric fireplace with wooden surround, stairs to first floor, television point, satellite point, telephone point, doorway to: