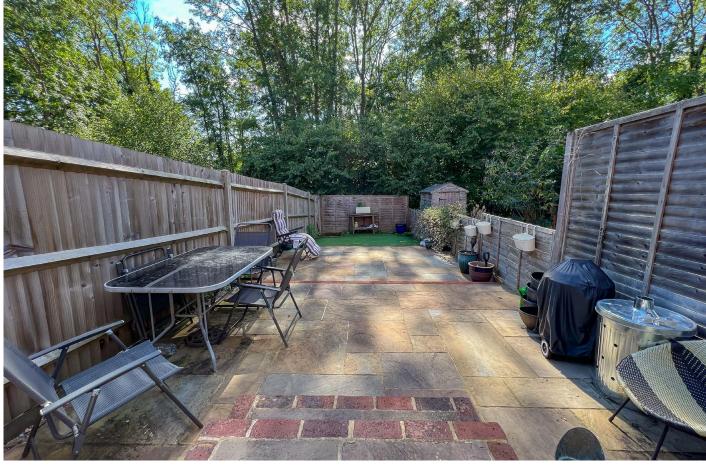

Outside the property benefits from front garden, south facing rear garden and parking area for two cars.

01342 324616

sales@colesestateagents.com

### OUTSIDE

FRONT GARDEN Pebble area, pathway leading to entrance vestibule.

REAR GARDEN Large paved patio area, artificial lawn area, enclosed by fence panels, gate to parking area.

'ARKING SPACE The property benefits from adjoining hard tanding parking area for two cars.