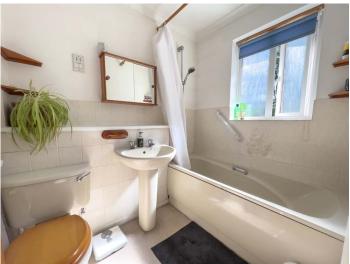

**BATHROOM** Suite comprising panelled bath with shower attachment over, pedestal wash hand basin, low level wc, vanity top, part tiled walls, radiator, shaver point, extractor fan, obscured double glazed window to rear.