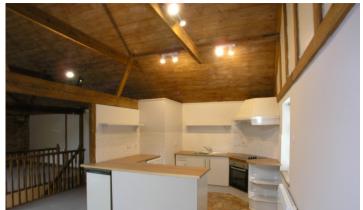

## Accommodation comprises briefly of:

- \* Entrance hall with utility area \*Three ground floor bedrooms \* En-suite shower room and Bathroom \* Large open plan sitting room/dining room and well fitted kitchen with a high vaulted ceiling and exposed beams
- \* Small enclosed low maintenance garden \* Large attached brick store