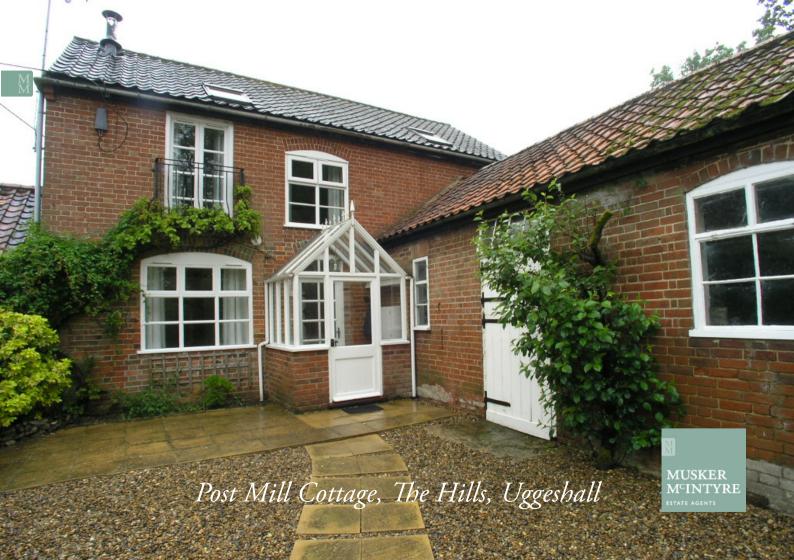

## £850pcm

Well presented detached 3 bedroom cottage with a wonderful open plan sitting/dining/kitchen on the first floor. Situated in a tranquil rural setting approximately 5 miles from both the coastal town of Southwold to the east and the market town of Halesworth to the west.

## Accommodation comprises briefly of:

- \* Entrance hall with utility area \*Three ground floor bedrooms \* En-suite shower room and Bathroom \* Large open plan sitting room/dining room and well fitted kitchen with a high vaulted ceiling and exposed beams
- \* Small enclosed low maintenance garden \* Large attached brick store