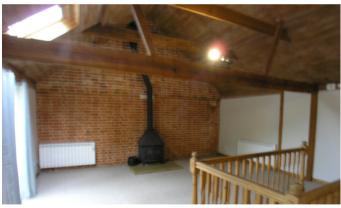

## Accommodation comprises briefly of:

- \* Entrance hall with utility area \*Three ground floor bedrooms \* En-suite shower room and Bathroom \* Large open plan sitting room/dining room and well fitted kitchen with a high vaulted ceiling and exposed beams
- \* Small enclosed low maintenance garden \* Large attached brick store