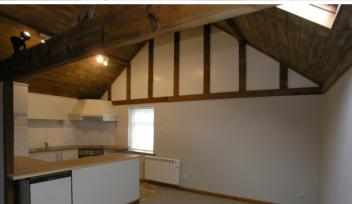

## Accommodation comprises briefly of:

- \* Entrance hall with utility area \*Three ground floor bedrooms \* En-suite shower room and Bathroom \* Large open plan sitting room/dining room and well fitted kitchen with a high vaulted ceiling and exposed beams
- \* Small enclosed low maintenance garden \* Large attached brick store