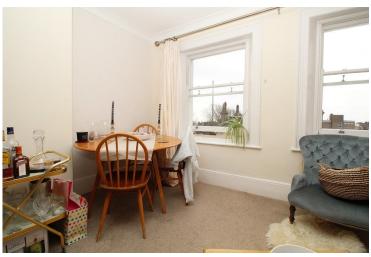

Accommodation comprises of entrance hall, a master double bedroom with a peaceful rear aspect, bathroom, second bedroom and a fantastic open plan lounge / diner with a great size modern fitted kitchen area & breakfast bar. Both the second bedroom and fabulous open plan living space are South facing so full of natural light. The second bedroom would be ideal as a home office for anyo ne who works from home.

#### SECOND FLOOR

ENTRANCE HALL

BEDROOM TWO 11' 11" x 6' 4" (3.63m x 1.93m)

OPEN PLAN LOUNGE / DINER 16' 8" x 12' 10" (5.08m x 3.91m)

KITCHEN AREA

BATHROOM

BEDROOM ONE 12' 10" x 11' 7" (3.91m x 3.53m)