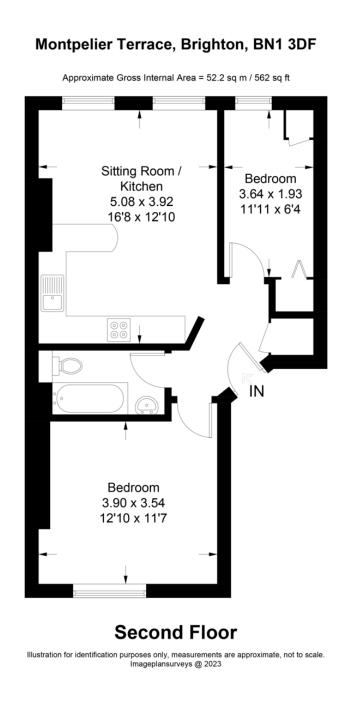

### Accommodation

#### SECOND FLOOR

ENTRANCE HALL

BEDROOM TWO 11' 11" x 6' 4" (3.63m x 1.93m)

OPEN PLAN LOUNGE / DINER 16' 8" x 12' 10" (5.08m x 3.91m)

KITCHEN AREA

BATHROOM

BEDROOM ONE 12' 10" x 11' 7" (3.91m x 3.53m)