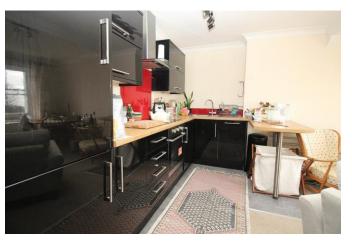

Accommodation comprises of entrance hall, a master double bedroom with a peaceful rear aspect, bathroom, second bedroom and a fantastic open plan lounge / diner with a great size modern fitted kitchen area & breakfast bar. Both the second bedroom and fabulous open plan living space are South facing so full of natural light. The second bedroom would be ideal as a home office for anyo ne who works from home.

#### SECOND FLOOR

ENTRANCE HALL

BEDROOM TWO 11' 11" x 6' 4" (3.63m x 1.93m)

OPEN PLAN LOUNGE / DINER 16' 8" x 12' 10" (5.08m x 3.91m)

KITCHEN AREA

BATHROOM

BEDROOM ONE 12' 10" x 11' 7" (3.91m x 3.53m)