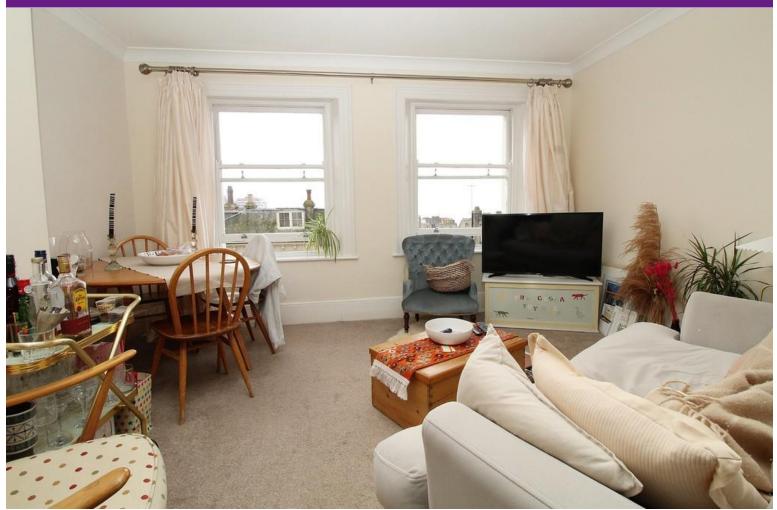

Accommodation comprises of entrance hall, a master double bedroom with a peaceful rear aspect, bathroom, second bedroom and a fantastic open plan lounge / diner with a great size modern fitted kitchen area & breakfast bar. Both the second bedroom and fabulous open plan living space are South facing so full of natural light. The second bedroom would be ideal as a home office for anyo ne who works from home.

#### SECOND FLOOR

ENTRANCE HALL

BEDROOM TWO 11' 11" x 6' 4" (3.63m x 1.93m)

OPEN PLAN LOUNGE / DINER 16' 8" x 12' 10" (5.08m x 3.91m)

KITCHEN AREA

BATHROOM

BEDROOM ONE 12' 10" x 11' 7" (3.91m x 3.53m)