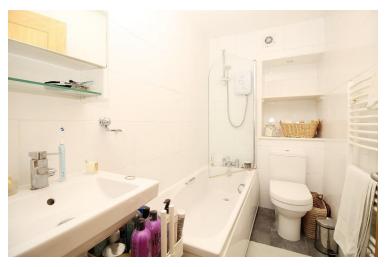

#### SECOND FLOOR

ENTRANCE HALL

BEDROOM TWO 11' 11" x 6' 4" (3.63m x 1.93m)

OPEN PLAN LOUNGE / DINER 16' 8" x 12' 10" (5.08m x 3.91m)

KITCHEN AREA

BATHROOM

BEDROOM ONE 12' 10" x 11' 7" (3.91m x 3.53m)