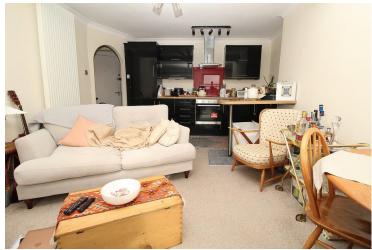

Accommodation comprises of entrance hall, a master double bedroom with a peaceful rear aspect, bathroom, second bedroom and a fantastic open plan lounge / diner with a great size modern fitted kitchen area & breakfast bar. Both the second bedroom and fabulous open plan living space are South facing so full of natural light. The second bedroom would be ideal as a home office for anyo ne who works from home.

#### SECOND FLOOR

ENTRANCE HALL

BEDROOM TWO 11' 11" x 6' 4" (3.63m x 1.93m)

OPEN PLAN LOUNGE / DINER 16' 8" x 12' 10" (5.08m x 3.91m)

KITCHEN AREA

BATHROOM

BEDROOM ONE 12' 10" x 11' 7" (3.91m x 3.53m)