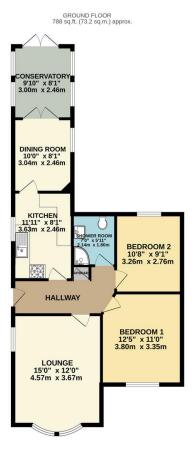

## **Property Summary**

Offered with no upward chain this exquisite and well presented two bedroom semi detached bungalow is nestled on a quiet cul de sac within the highly desirable location of Oadby. The accommodation comprises of main entrance hall, lounge, two bedrooms, refitted shower room, stylish fitted kitchen, dining room, conservatory, landscaped front and rear gardens, detached garage, ample car standing space. Internal inspection is highly recommended to appreciate the standard of accommodation on offer.