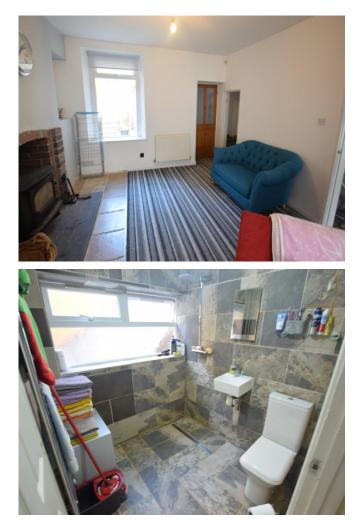

#### **Dining Area**

11' x 12' ( 3.35m x 3.66m ) Carpeted flooring, Feature fireplace, Smooth plastered walls, Double glazed window to rear aspect

#### Bathroom

6' x 6' (1.83m x 1.83m) Tiled flooring, Tiled walls, Shower, Handwash basin, WC, Double glazed obscure window to left aspect