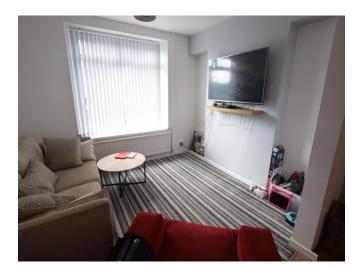

#### Entrance Hall Lounge

9' 1" x 11' 1 (2.77m x 3.35m 1) Carpeted flooring, Smooth plastered walls, Double glazed windows to front aspect

#### **Dining Area**

11' x 12' ( 3.35m x 3.66m ) Carpeted flooring, Feature fireplace, Smooth plastered walls, Double glazed window to rear aspect