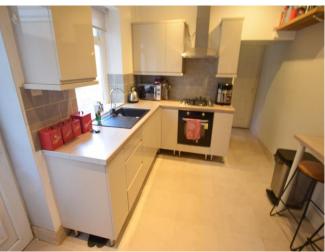

#### Kitchen

10' 1" x 8' (3.07m x 2.44m) Tiled flooring, Part tiled walls, Fitted base and wall storage units, Double glazed window to left aspect, UPVC door to rear garden