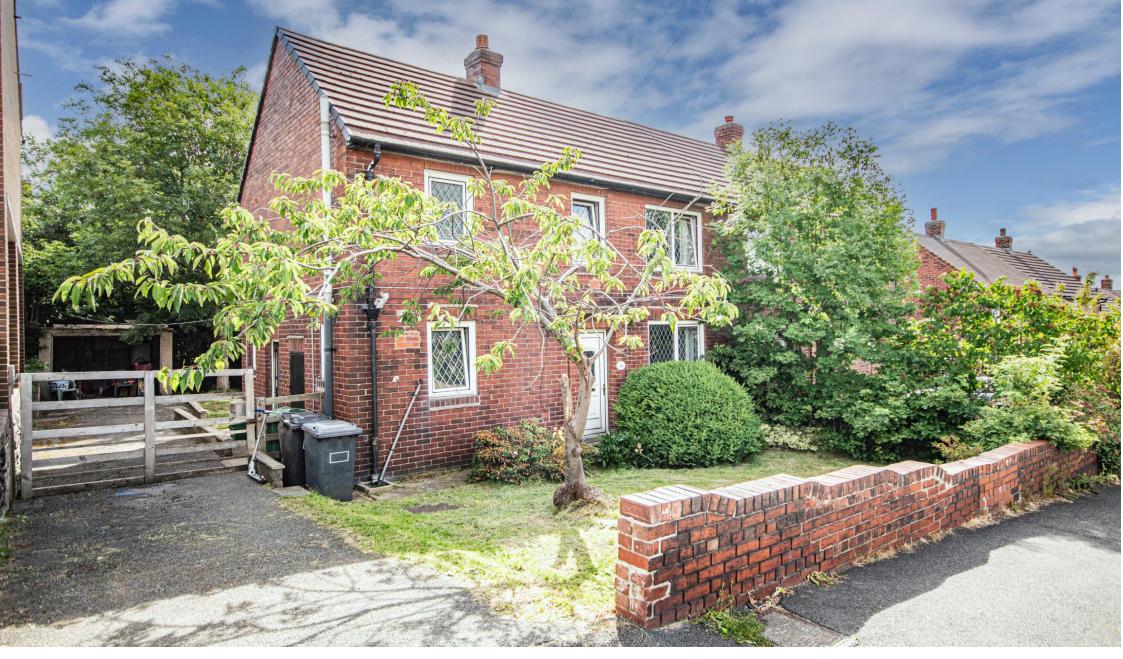

# New Road, Huddersfield

Offers In Region Of £189,950

THIS 3 BEDROOMED SEMI-DETACHED PROPERTY IS SITUATED IN THIS POPULAR RESIDENTIAL AREA OF KIRKHEATON, SET AMONGST SIMILAR STYLE PROPERTIES. THE PROPERTY WOULD MAKE AN IDEAL PURCHASE FOR THE FIRST TIME BUYER OR ALTERNATIVELY THOSE WITH A YOUNG AND GROWING FAMILY AND BOASTS 3 BEDROOMS. EXTERNALLY, THE DRIVEWAY TO THE FRONT PROVIDES OFF ROAD PARKING FOR ONE CARS THE GATES LEAD TO FURTHER DRIVEWAY AND DETACHED GARAGE, AND SET TO THE REAR IS A LARGE AND PRIVATE GARDEN, IDEAL FOR SITTING OUT AND ENTERTAINING. **ENTRANCE HALL** The front door opens to the spacious entrance hallway with doors opening to the lounge, dining kitchen and storage cupboard. Stairs lead to the first floor.