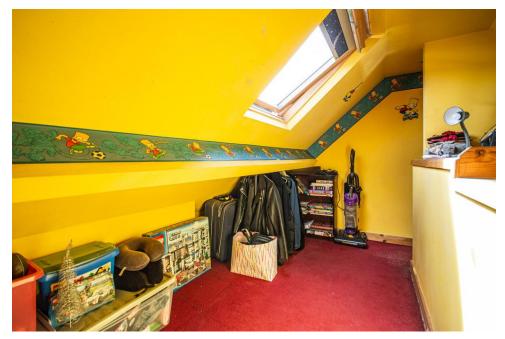

#### BEDROOM 10' 3" x 6' 7" (3.12m x 2.01m) A

good sized single bedroom with front facing window.

LOFT ROOM 11' 0" x 7' 11" (3.35m x 2.41m) Converted loft room with Velux window.

**EXTERNAL** To the front of the property is a driveway providing off road parking, and set to the rear is an excellent sized garden which of a lawned area with mature borders and patio seating area.