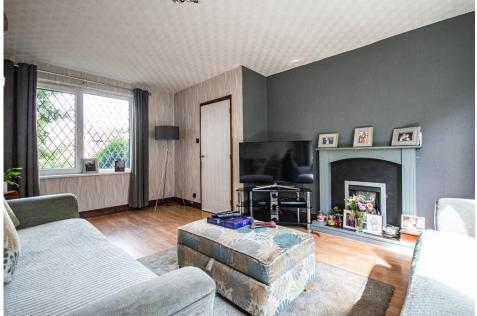

**SITTING ROOM 17' 4" x 12' 5" (5.28m x 3.78m)** An excellent sized reception room with front aspect window and sliding patio doors leading to the garden providing a great amount of natural light. Having a living flame effect gas fire, the room offers plenty of space for furnishings.