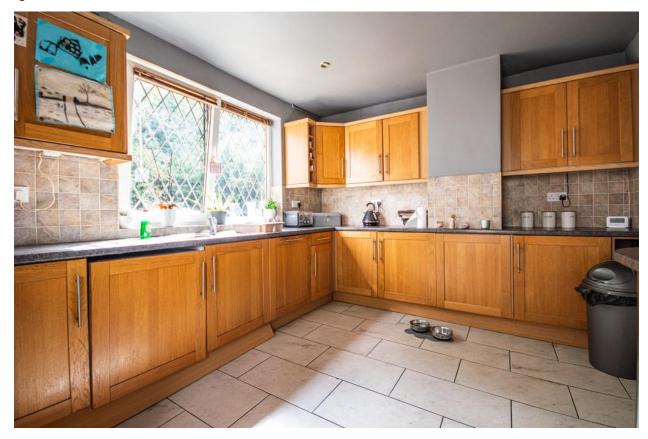

**KITCHEN 12' 9" x 10' 5" (3.89m x 3.18m)** Good sized fitted kitchen, it comprises of wall and base units with one and a half bowl stainless steel sink. Integrated appliances include; electric oven with a gas hob, dishwasher, washing machine and a fridge. An external door provides access to the garden.