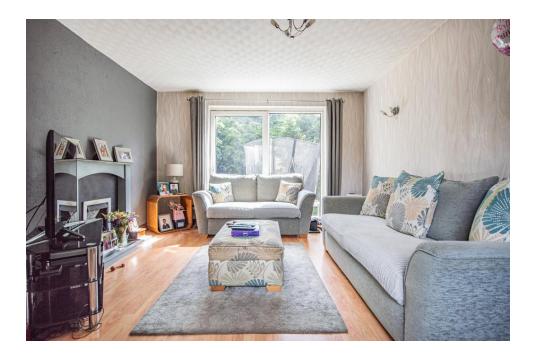

**SITTING ROOM 17' 4" x 12' 5" (5.28m x 3.78m)** An excellent sized reception room with front aspect window and sliding patio doors leading to the garden providing a great amount of natural light. Having a living flame effect gas fire, the room offers plenty of space for furnishings.