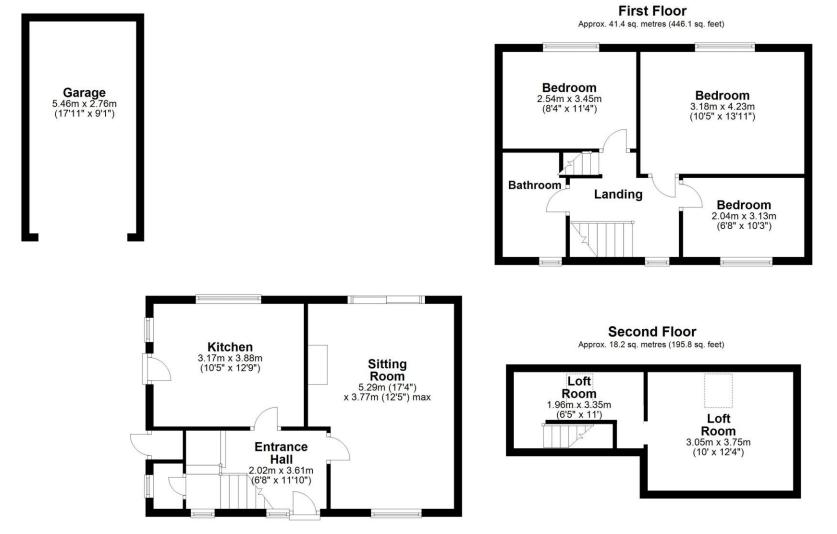

# New Road, Huddersfield

Offers In Region Of £189,950

THIS 3 BEDROOMED SEMI-DETACHED PROPERTY IS SITUATED IN THIS POPULAR RESIDENTIAL AREA OF KIRKHEATON, SET AMONGST SIMILAR STYLE PROPERTIES. THE PROPERTY WOULD MAKE AN IDEAL PURCHASE FOR THE FIRST TIME BUYER OR ALTERNATIVELY THOSE WITH A YOUNG AND GROWING FAMILY AND BOASTS 3 BEDROOMS. EXTERNALLY, THE DRIVEWAY TO THE FRONT PROVIDES OFF ROAD PARKING FOR ONE CARS THE GATES LEAD TO FURTHER DRIVEWAY AND DETACHED GARAGE, AND SET TO THE REAR IS A LARGE AND PRIVATE GARDEN, IDEAL FOR SITTING OUT AND ENTERTAINING. **ENTRANCE HALL** The front door opens to the spacious entrance hallway with doors opening to the lounge, dining kitchen and storage cupboard. Stairs lead to the first floor.

**SITTING ROOM 17' 4" x 12' 5" (5.28m x 3.78m)** An excellent sized reception room with front aspect window and sliding patio doors leading to the garden providing a great amount of natural light. Having a living flame effect gas fire, the room offers plenty of space for furnishings.

**KITCHEN 12' 9" x 10' 5" (3.89m x 3.18m)** Good sized fitted kitchen, it comprises of wall and base units with one and a half bowl stainless steel sink. Integrated appliances include; electric oven with a gas hob, dishwasher, washing machine and a fridge. An external door provides access to the garden.

LANDING Doors opening to the three bedrooms and house bathroom

#### BEDROOM 14' 1" x 10' 5" (4.29m x 3.18m)

An excellent sized double bedroom with plenty of space for furnishings. The rear facing window overlooks the garden.

#### BEDROOM 11' 2" x 8' 4" (3.4m x 2.54m) A

large double bedroom offering space for furnishings, rear aspect window which overlooks the garden.

#### BEDROOM 10' 3" x 6' 7" (3.12m x 2.01m) A

good sized single bedroom with front facing window.

LOFT ROOM 11' 0" x 7' 11" (3.35m x 2.41m) Converted loft room with Velux window.

**EXTERNAL** To the front of the property is a driveway providing off road parking, and set to the rear is an excellent sized garden which of a lawned area with mature borders and patio seating area.

#### GAR AGE 17' 11" x 9' 1" (5.46m x 2.77m)

## Ground Floor

Approx. 55.8 sq. metres (601.0 sq. feet)

Total area: approx. 115.5 sq. metres (1242.9 sq. feet)

599 Wakefield Road, Huddersfield, West Yorkshire, HD5 9XP Telephone: **01484 428 336** Email: **info@cornerstoneea.co.uk www.cornerstoneea.co.uk**