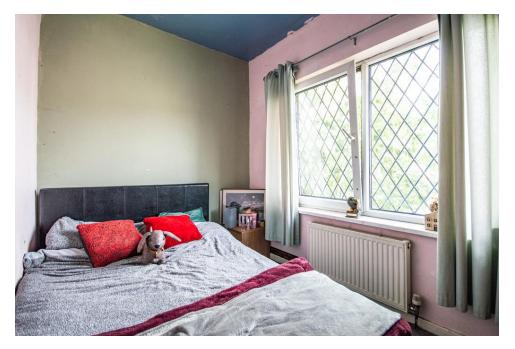

#### BEDROOM 14' 1" x 10' 5" (4.29m x 3.18m)

An excellent sized double bedroom with plenty of space for furnishings. The rear facing window overlooks the garden.

#### BEDROOM 11' 2" x 8' 4" (3.4m x 2.54m) A

large double bedroom offering space for furnishings, rear aspect window which overlooks the garden.

#### BEDROOM 10' 3" x 6' 7" (3.12m x 2.01m) A

good sized single bedroom with front facing window.

LOFT ROOM 11' 0" x 7' 11" (3.35m x 2.41m) Converted loft room with Velux window.

**EXTERNAL** To the front of the property is a driveway providing off road parking, and set to the rear is an excellent sized garden which of a lawned area with mature borders and patio seating area.