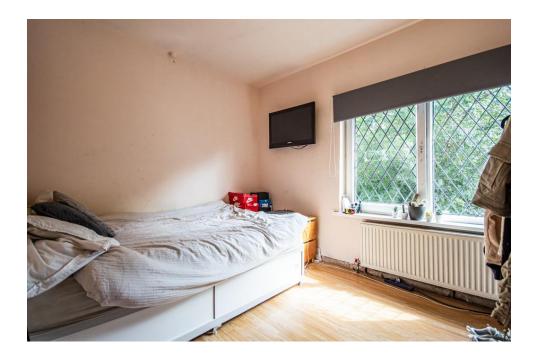

#### BEDROOM 14' 1" x 10' 5" (4.29m x 3.18m)

An excellent sized double bedroom with plenty of space for furnishings. The rear facing window overlooks the garden.

#### BEDROOM 11' 2" x 8' 4" (3.4m x 2.54m) A

large double bedroom offering space for furnishings, rear aspect window which overlooks the garden.