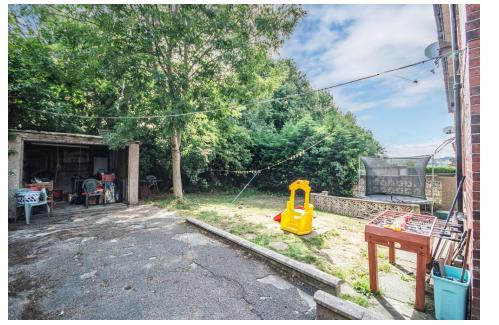

#### BEDROOM 10' 3" x 6' 7" (3.12m x 2.01m) A

good sized single bedroom with front facing window.

LOFT ROOM 11' 0" x 7' 11" (3.35m x 2.41m) Converted loft room with Velux window.

**EXTERNAL** To the front of the property is a driveway providing off road parking, and set to the rear is an excellent sized garden which of a lawned area with mature borders and patio seating area.

#### GAR AGE 17' 11" x 9' 1" (5.46m x 2.77m)