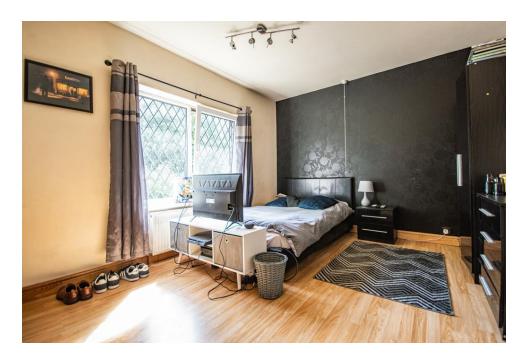

#### BEDROOM 14' 1" x 10' 5" (4.29m x 3.18m)

An excellent sized double bedroom with plenty of space for furnishings. The rear facing window overlooks the garden.

#### BEDROOM 11' 2" x 8' 4" (3.4m x 2.54m) A

large double bedroom offering space for furnishings, rear aspect window which overlooks the garden.