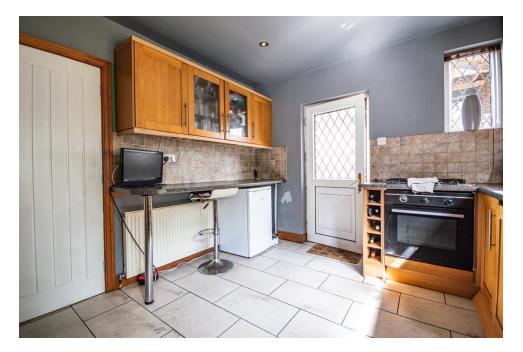

**KITCHEN 12' 9" x 10' 5" (3.89m x 3.18m)** Good sized fitted kitchen, it comprises of wall and base units with one and a half bowl stainless steel sink. Integrated appliances include; electric oven with a gas hob, dishwasher, washing machine and a fridge. An external door provides access to the garden.