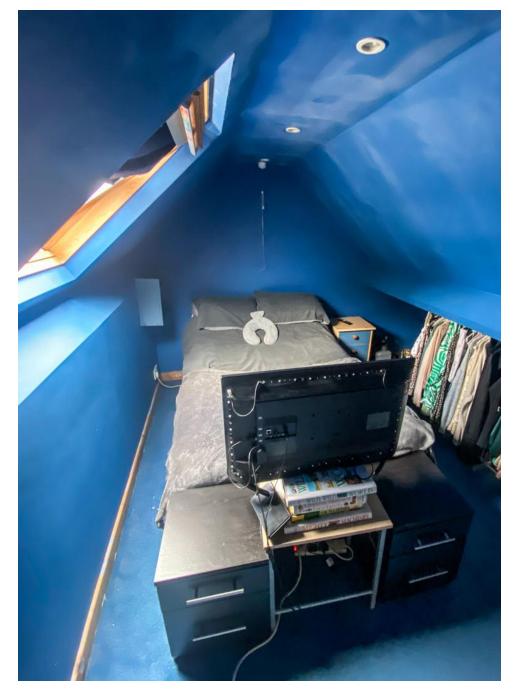

#### BEDROOM 10' 3" x 6' 7" (3.12m x 2.01m) A

good sized single bedroom with front facing window.

LOFT ROOM 11' 0" x 7' 11" (3.35m x 2.41m) Converted loft room with Velux window.

**EXTERNAL** To the front of the property is a driveway providing off road parking, and set to the rear is an excellent sized garden which of a lawned area with mature borders and patio seating area.