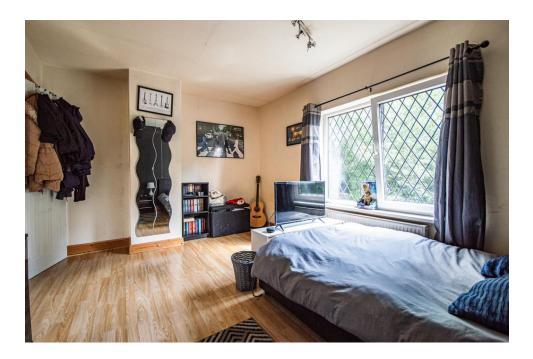

#### BEDROOM 14' 1" x 10' 5" (4.29m x 3.18m)

An excellent sized double bedroom with plenty of space for furnishings. The rear facing window overlooks the garden.

#### BEDROOM 11' 2" x 8' 4" (3.4m x 2.54m) A

large double bedroom offering space for furnishings, rear aspect window which overlooks the garden.

#### BEDROOM 10' 3" x 6' 7" (3.12m x 2.01m) A

good sized single bedroom with front facing window.

LOFT ROOM 11' 0" x 7' 11" (3.35m x 2.41m) Converted loft room with Velux window.

**EXTERNAL** To the front of the property is a driveway providing off road parking, and set to the rear is an excellent sized garden which of a lawned area with mature borders and patio seating area.