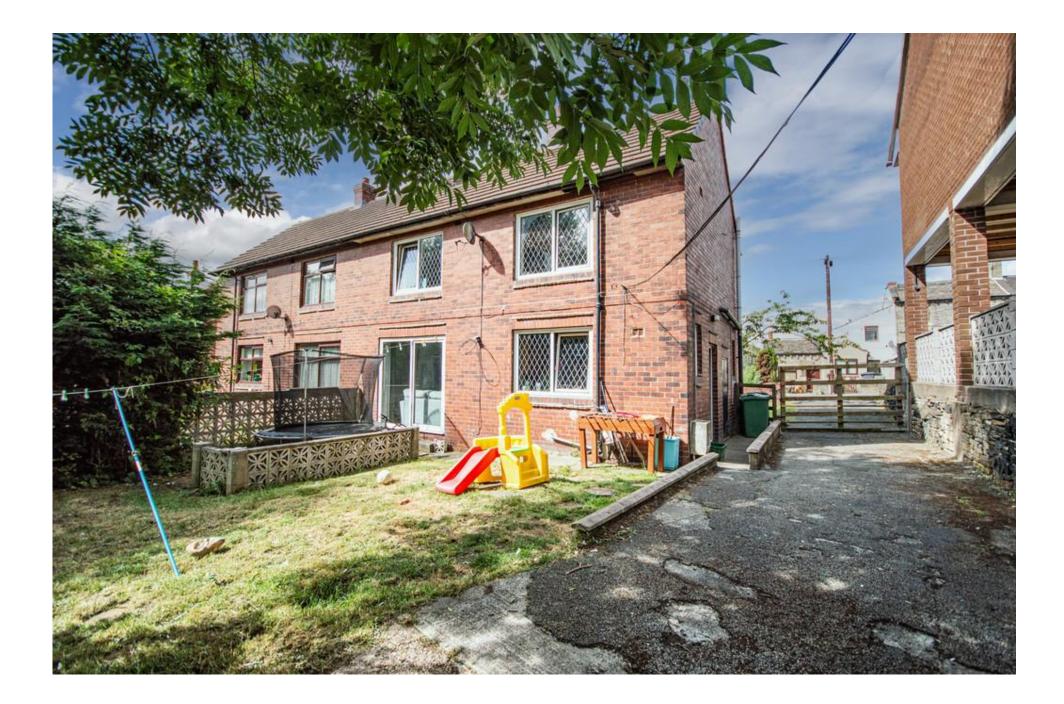

#### BEDROOM 10' 3" x 6' 7" (3.12m x 2.01m) A

good sized single bedroom with front facing window.

LOFT ROOM 11' 0" x 7' 11" (3.35m x 2.41m) Converted loft room with Velux window.

**EXTERNAL** To the front of the property is a driveway providing off road parking, and set to the rear is an excellent sized garden which of a lawned area with mature borders and patio seating area.