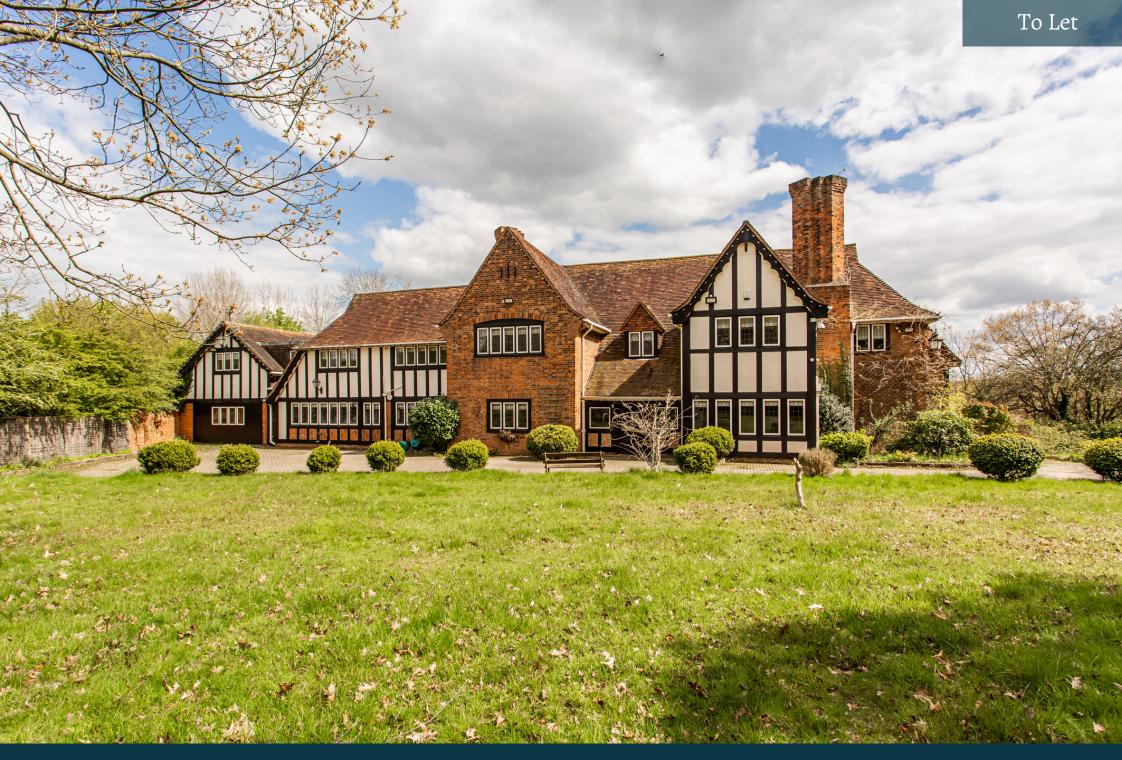

Knoll House, Bury Road, Chingford, London, E4 7QL

Edwardian Detached Six Bedroom House £6,000 per calendar month

This beautiful detached house is set behind secure electric gates adjacent to Chingford Golf Course. Surrounded by landscaped gardens and a large driveway, this Edwardian-period property comprises three reception rooms, a large kitchen with a separate dining area, six bedrooms, one family bathroom, two en-suites, and two downstairs toilets.

- Beautiful Period- Edwardian Detached House
- Six Bedrooms
- Triple Garage
- Large Driveway
- Three Bathrooms
- Tree-house
- Five Toilets
- Sat Behind Secure Electronic Gates
- Adjacent to Chingford Gold Course