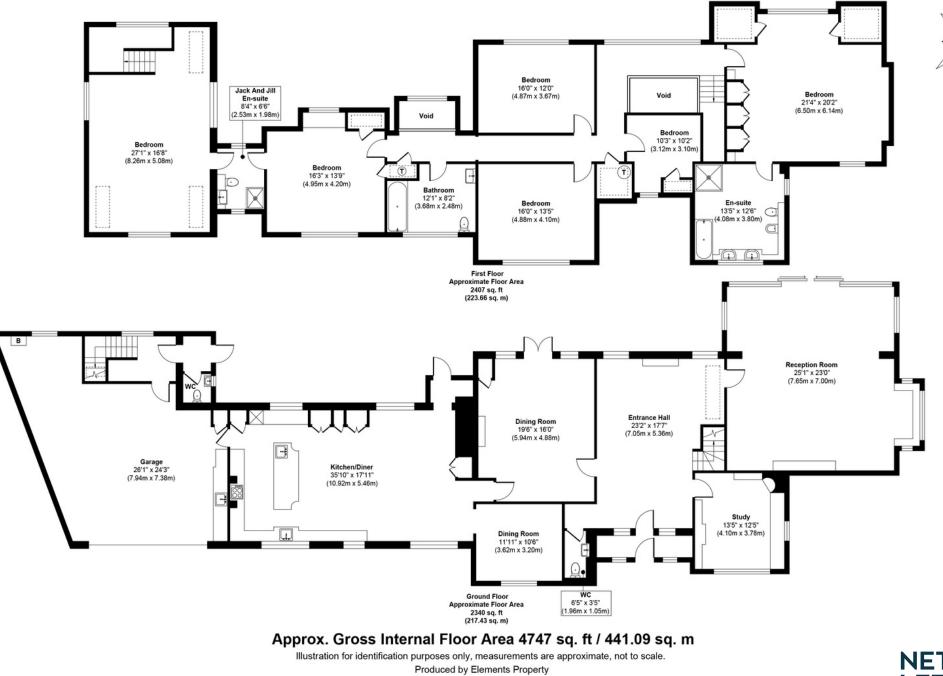

Knoll House, Bury Road, Chingford, London, E4 7QL

Edwardian Detached Six Bedroom House £6,000 per calendar month

This beautiful detached house is set behind secure electric gates adjacent to Chingford Golf Course. Surrounded by landscaped gardens and a large driveway, this Edwardian-period property comprises three reception rooms, a large kitchen with a separate dining area, six bedrooms, one family bathroom, two en-suites, and two downstairs toilets.

- Beautiful Period- Edwardian Detached House
- Six Bedrooms
- Triple Garage
- Large Driveway
- Three Bathrooms
- Tree-house
- Five Toilets
- Sat Behind Secure Electronic Gates
- Adjacent to Chingford Gold Course