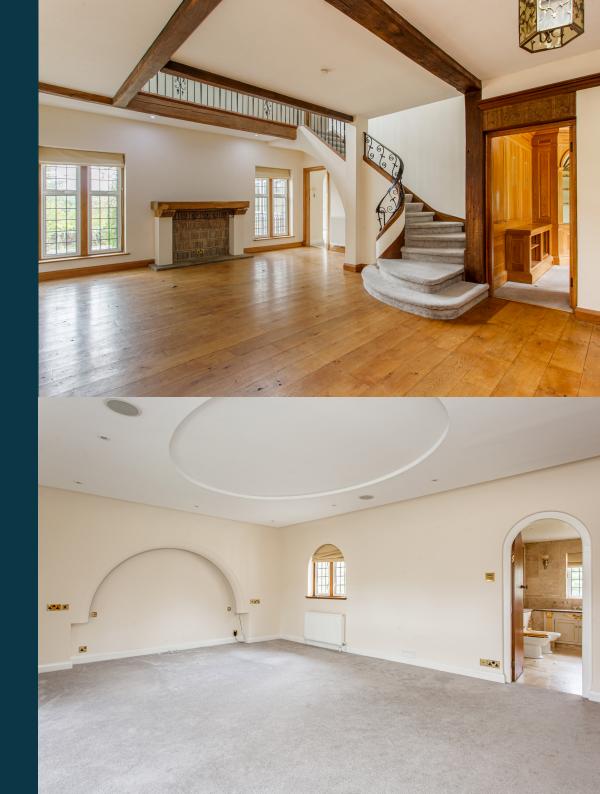

Knoll House, Bury Road, Chingford, London, E4 7QL

Edwardian Detached Six Bedroom House £6,000 per calendar month

This beautiful detached house is set behind secure electric gates adjacent to Chingford Golf Course. Surrounded by landscaped gardens and a large driveway, this Edwardian-period property comprises three reception rooms, a large kitchen with a separate dining area, six bedrooms, one family bathroom, two en-suites, and two downstairs toilets.