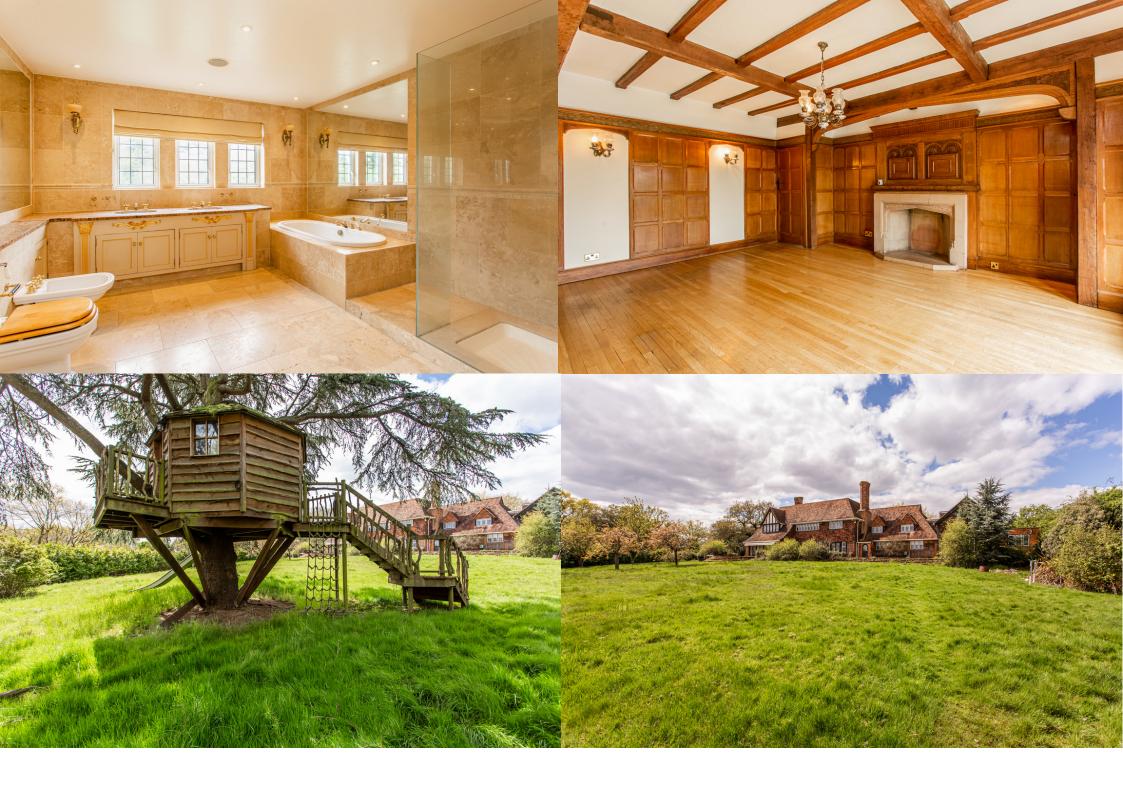

Knoll House, Bury Road, Chingford, London, E4 7QL

Edwardian Detached Six Bedroom House £6,000 per calendar month

This beautiful detached house is set behind secure electric gates adjacent to Chingford Golf Course. Surrounded by landscaped gardens and a large driveway, this Edwardian-period property comprises three reception rooms, a large kitchen with a separate dining area, six bedrooms, one family bathroom, two en-suites, and two downstairs toilets.

- Beautiful Period- Edwardian Detached House
- Six Bedrooms
- Triple Garage
- Large Driveway
- Three Bathrooms
- Tree-house
- Five Toilets
- Sat Behind Secure Electronic Gates
- Adjacent to Chingford Gold Course