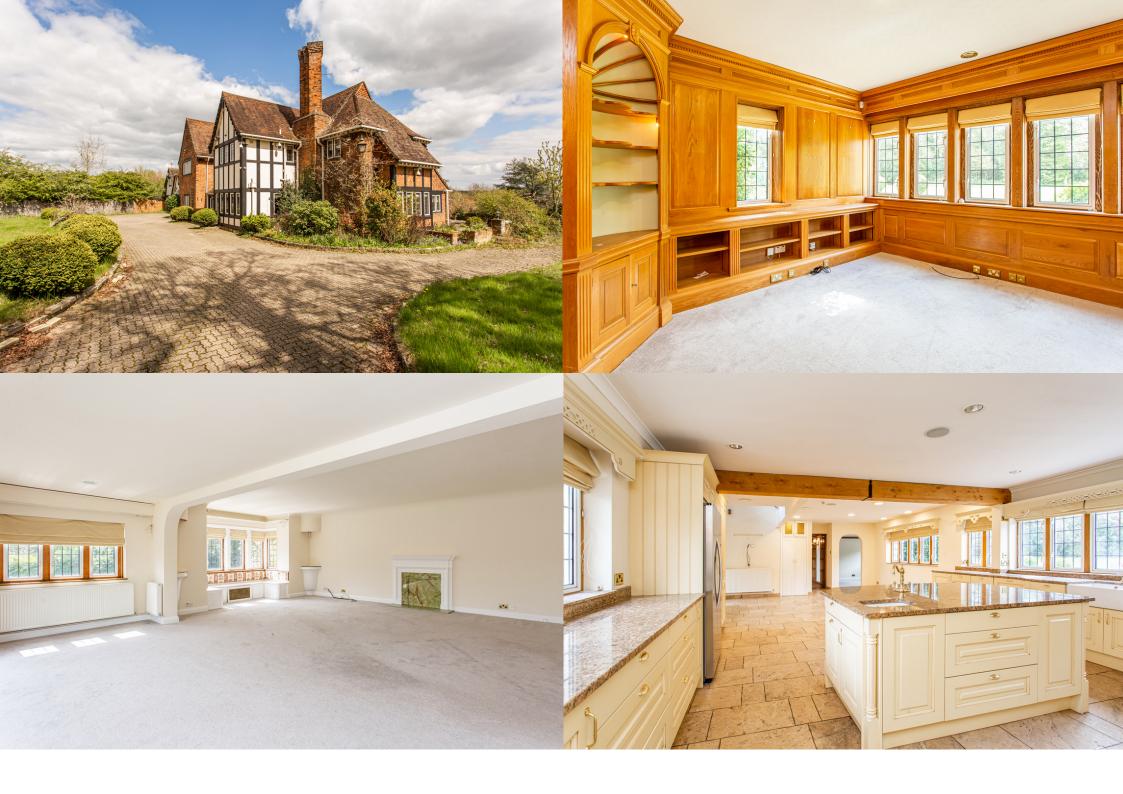

Knoll House, Bury Road, Chingford, London, E4 7QL

Edwardian Detached Six Bedroom House £6,000 per calendar month

This beautiful detached house is set behind secure electric gates adjacent to Chingford Golf Course. Surrounded by landscaped gardens and a large driveway, this Edwardian-period property comprises three reception rooms, a large kitchen with a separate dining area, six bedrooms, one family bathroom, two en-suites, and two downstairs toilets.

- Beautiful Period- Edwardian Detached House
- Six Bedrooms
- Triple Garage
- Large Driveway
- Three Bathrooms
- Tree-house
- Five Toilets
- Sat Behind Secure Electronic Gates
- Adjacent to Chingford Gold Course