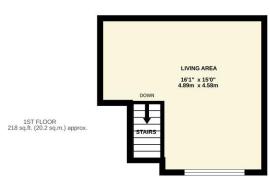

GROUND FLOOR 421 sq.ft. (39.1 sq.m.) approx

TOTAL FLOOR AREA: 639 sq.ft. (59.4 sq.m.) appro-

- Flexible Living Space
- One Bedroom
- Second Floor Apartment
- Highly Sought After Location
- No Upward Chain
- Parking
- Immaculate Throughout
- Potential For Home Working Space