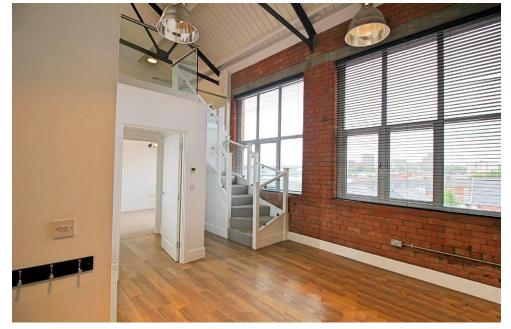

### **Property Summary**

\*\*\* No Chain \*\*\* Flexible Living Space \*\*\* Larger Than The Average One Bedroom Apartment \*\*\* This one bedroom apartment stands quite alone in comparison to other one bedroom apartments. The property has flexible living space with an open living kitchen to the ground floor and further living space or potential home working space to the first floor. The apartment is stylish and is located in one of the most sought after buildings in Leicester. Stylish city living for the young working professional doesn't come better than this.

GROUND FLOOR 421 sq.ft. (39.1 sq.m.) approx

TOTAL FLOOR AREA: 639 sq.ft. (59.4 sq.m.) appro-

- Flexible Living Space
- One Bedroom
- Second Floor Apartment
- Highly Sought After Location
- No Upward Chain
- Parking
- Immaculate Throughout
- Potential For Home Working Space