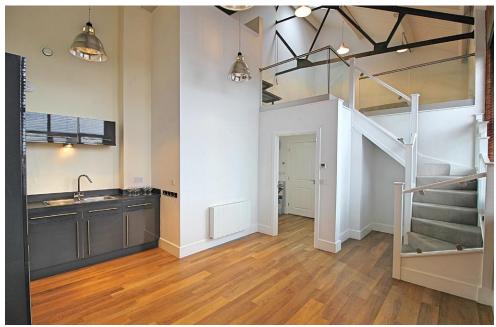

### **Property Summary**

\*\*\* No Chain \*\*\* Flexible Living Space \*\*\* Larger Than The Average One Bedroom Apartment \*\*\* This one bedroom apartment stands quite alone in comparison to other one bedroom apartments. The property has flexible living space with an open living kitchen to the ground floor and further living space or potential home working space to the first floor. The apartment is stylish and is located in one of the most sought after buildings in Leicester. Stylish city living for the young working professional doesn't come better than this.

GROUND FLOOR 421 sq.ft. (39.1 sq.m.) approx

TOTAL FLOOR AREA: 639 sq.ft. (59.4 sq.m.) appro-

- Flexible Living Space
- One Bedroom
- Second Floor Apartment
- Highly Sought After Location
- No Upward Chain
- Parking
- Immaculate Throughout
- Potential For Home Working Space