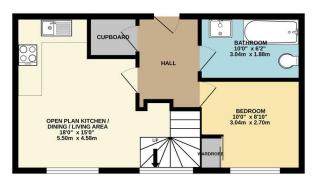

GROUND FLOOR 421 sq.ft. (39.1 sq.m.) approx

TOTAL FLOOR AREA: 639 sq.ft. (59.4 sq.m.) appro-

- Flexible Living Space
- One Bedroom
- Second Floor Apartment
- Highly Sought After Location
- No Upward Chain
- Parking
- Immaculate Throughout
- Potential For Home Working Space