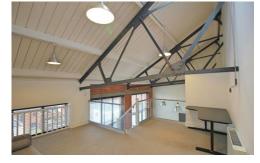

### **Property Summary**

\*\*\* No Chain \*\*\* Flexible Living Space \*\*\* Larger Than The Average One Bedroom Apartment \*\*\* This one bedroom apartment stands quite alone in comparison to other one bedroom apartments. The property has flexible living space with an open living kitchen to the ground floor and further living space or potential home working space to the first floor. The apartment is stylish and is located in one of the most sought after buildings in Leicester. Stylish city living for the young working professional doesn't come better than this.

GROUND FLOOR 421 sq.ft. (39.1 sq.m.) approx

TOTAL FLOOR AREA: 639 sq.ft. (59.4 sq.m.) appro-

- Flexible Living Space
- One Bedroom
- Second Floor Apartment
- Highly Sought After Location
- No Upward Chain
- Parking
- Immaculate Throughout
- Potential For Home Working Space