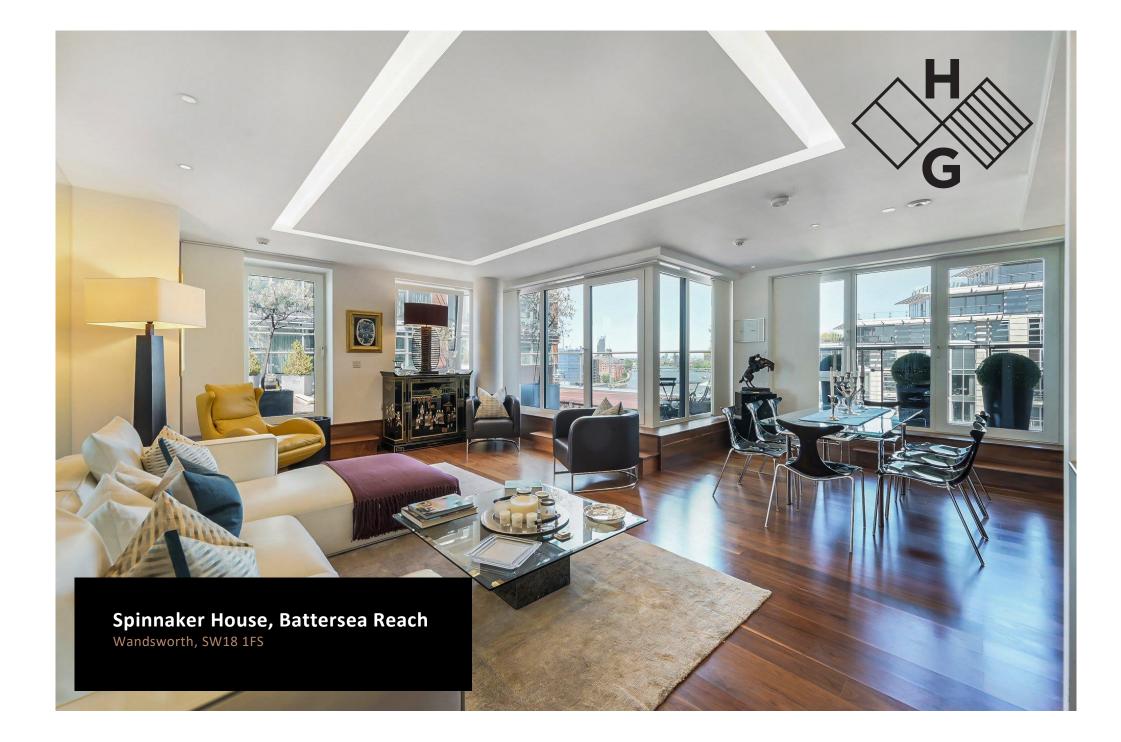

# **PROPERTY SUMMARY**

A gorgeous bright and spacious three-bedroom apartment on the tenth floor, available in the award winning Battersea Reach development.

This exceptional apartment comprises three bedrooms, two bathrooms, semi open plan kitchen/reception room, large wrap around terrace with wonderful views over the river Thames and useful utility room. Secure underground parking for two cars included in the sale.