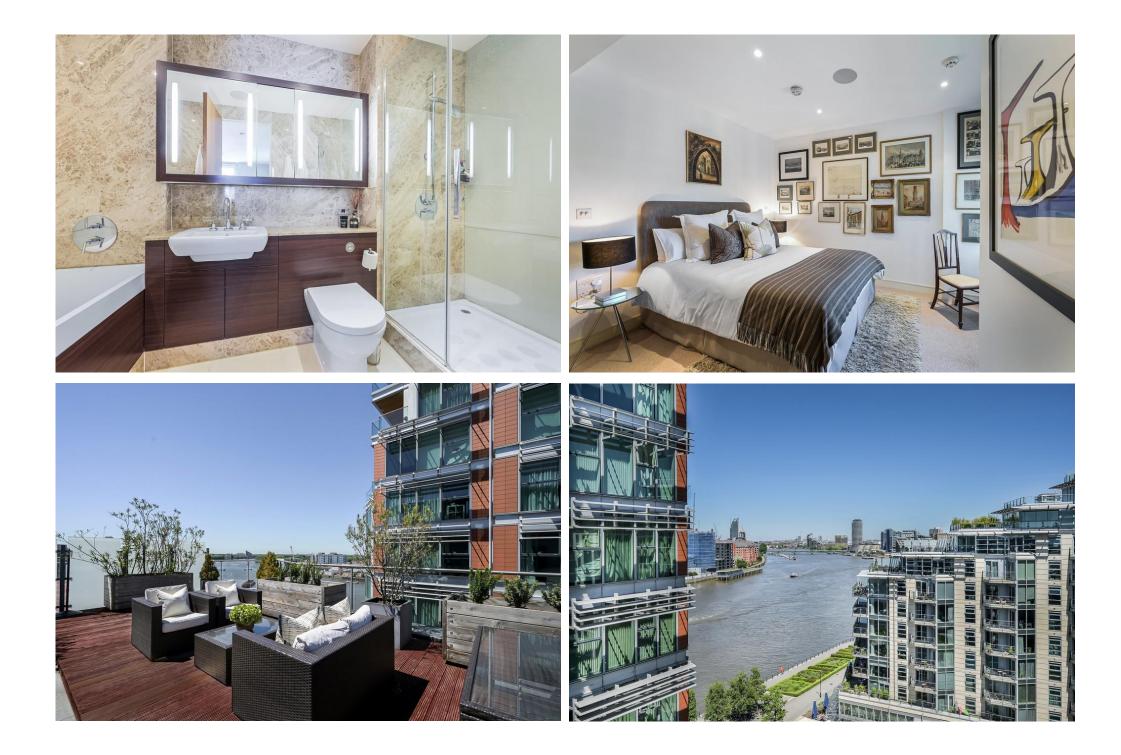

# **PROPERTY SUMMARY**

A gorgeous bright and spacious three-bedroom apartment on the tenth floor, available in the award winning Battersea Reach development.

This exceptional apartment comprises three bedrooms, two bathrooms, semi open plan kitchen/reception room, large wrap around terrace with wonderful views over the river Thames and useful utility room. Secure underground parking for two cars included in the sale.