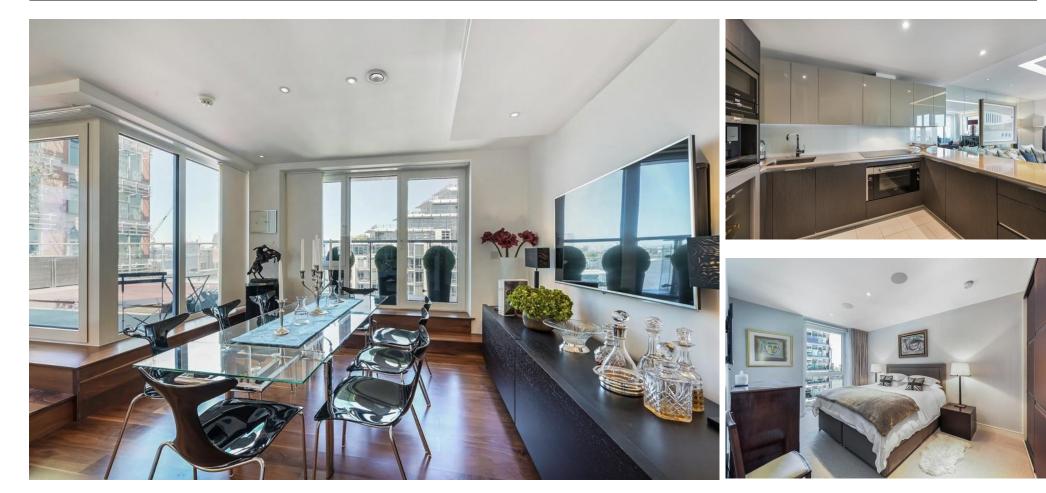

# **PROPERTY SUMMARY**

A gorgeous bright and spacious three-bedroom apartment on the tenth floor, available in the award winning Battersea Reach development.

This exceptional apartment comprises three bedrooms, two bathrooms, semi open plan kitchen/reception room, large wrap around terrace with wonderful views over the river Thames and useful utility room. Secure underground parking for two cars included in the sale.