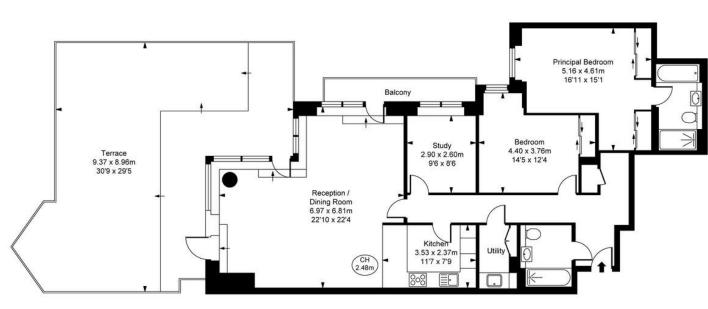

Spinnaker House, Juniper Drive, SW18

Approximate Gross Internal Area

1402 sq ft / 130.25 sq m ( CH = Ceiling Heights )

Tenth Floor

This plan is not to scale. It is for guidance and not for valuation purposes. All measurements and areas are approximate only, and have been prepared in accordance with the current edition of the RICS Code of Measuring Practice. © Fulture Performance