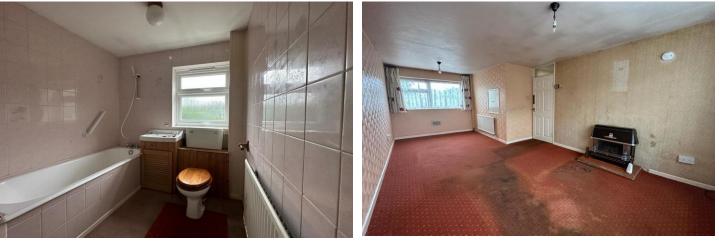

The property itself does require full refurbishment but benefits from gas central heating and full double glazing.

Set on a traditional floorplan there is a 16' entrance hall which offers access to a loft space and presents with two storage cupboards, one of which houses the lagged copper cylinder. There is a large dual aspect lounge/diner and a double bedroom with built in wardrobe cupboards.

The kitchen has been replaced historically and is fitted with a range of white farmhouse style wall and base units and there is an original larder cupboard providing further storage. A fully tiled bathroom with white suite completes the internal accommodation.

## ACCOMMODATION IN BRIEF COMPRISES

**ENTRANCE HALL** 16' 4" (4.98m

LOUNGE/DINER 20' 5" x 10' 10 max" (6.22m x 3.3m)

**KITCHEN** 8' 4" x 7' 8" (2.54m x 2.34m)

BEDROOM 13' 4" x 9' 4" (4.06m x 2.84m)

**BATHROOM** 7' 8" x 6' 8" (2.34m x 2.03m)