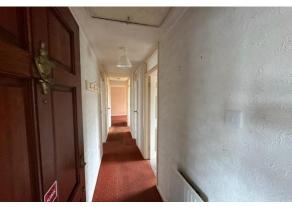

The property itself does require full refurbishment but benefits from gas central heating and full double glazing.

Set on a traditional floorplan there is a 16' entrance hall which offers access to a loft space and presents with two storage cupboards, one of which houses the lagged copper cylinder. There is a large dual aspect lounge/diner and a double bedroom with built in wardrobe cupboards.

## ACCOMMODATION IN BRIEF COMPRISES

**ENTRANCE HALL** 16' 4" (4.98m

LOUNGE/DINER 20' 5" x 10' 10 max" (6.22m x 3.3m)

**KITCHEN** 8' 4" x 7' 8" (2.54m x 2.34m)

BEDROOM 13' 4" x 9' 4" (4.06m x 2.84m)

**BATHROOM** 7' 8" x 6' 8" (2.34m x 2.03m)