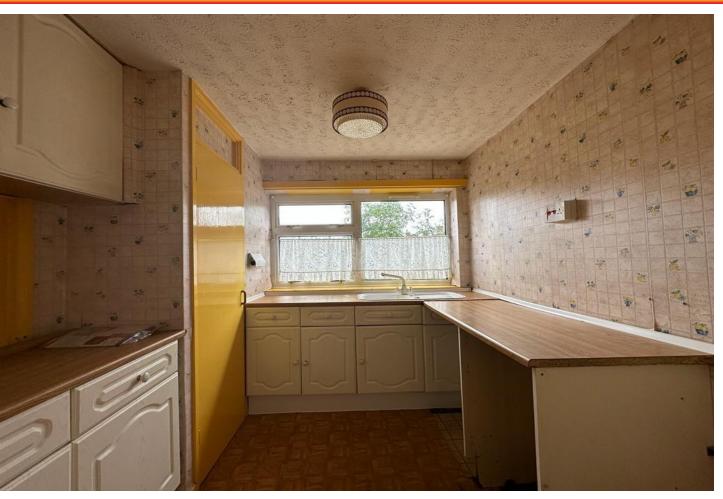

The kitchen has been replaced historically and is fitted with a range of white farmhouse style wall and base units and there is an original larder cupboard providing further storage. A fully tiled bathroom with white suite completes the internal accommodation.

## ACCOMMODATION IN BRIEF COMPRISES

**ENTRANCE HALL** 16' 4" (4.98m

LOUNGE/DINER 20' 5" x 10' 10 max" (6.22m x 3.3m)

**KITCHEN** 8' 4" x 7' 8" (2.54m x 2.34m)

BEDROOM 13' 4" x 9' 4" (4.06m x 2.84m)

**BATHROOM** 7' 8" x 6' 8" (2.34m x 2.03m)