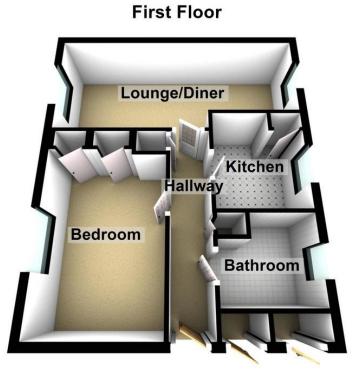

The property itself does require full refurbishment but benefits from gas central heating and full double glazing.

Set on a traditional floorplan there is a 16' entrance hall which offers access to a loft space and presents with two storage cupboards, one of which houses the lagged copper cylinder. There is a large dual aspect lounge/diner and a double bedroom with built in wardrobe cupboards.

The kitchen has been replaced historically and is fitted with a range of white farmhouse style wall and base units and there is an original larder cupboard providing further storage. A fully tiled bathroom with white suite completes the internal accommodation.

## ACCOMMODATION IN BRIEF COMPRISES

**ENTRANCE HALL** 16' 4" (4.98m

LOUNGE/DINER 20' 5" x 10' 10 max" (6.22m x 3.3m)

**KITCHEN** 8' 4" x 7' 8" (2.54m x 2.34m)

BEDROOM 13' 4" x 9' 4" (4.06m x 2.84m)

**BATHROOM** 7' 8" x 6' 8" (2.34m x 2.03m)