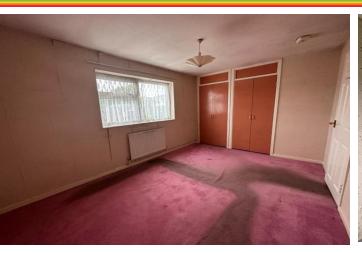

The property itself does require full refurbishment but benefits from gas central heating and full double glazing.

Set on a traditional floorplan there is a 16' entrance hall which offers access to a loft space and presents with two storage cupboards, one of which houses the lagged copper cylinder. There is a large dual aspect lounge/diner and a double bedroom with built in wardrobe cupboards.