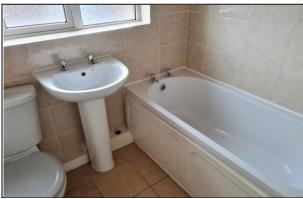

## **BATHROOM**

Bath. WC. Pedestal hand basin. Double glazed window. Tiled floor. Fully tiled walls. Over the bath shower.