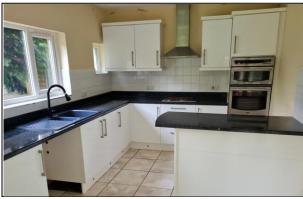

## KITCHEN/DINER

17' 0" x 9' 8" (5.20m x 2.95m)

Three double glazed windows. Central heating radiator. Plumbed for washing machine. Double oven. One and a half bowl sink unit and mixer tap. Double glazed door.