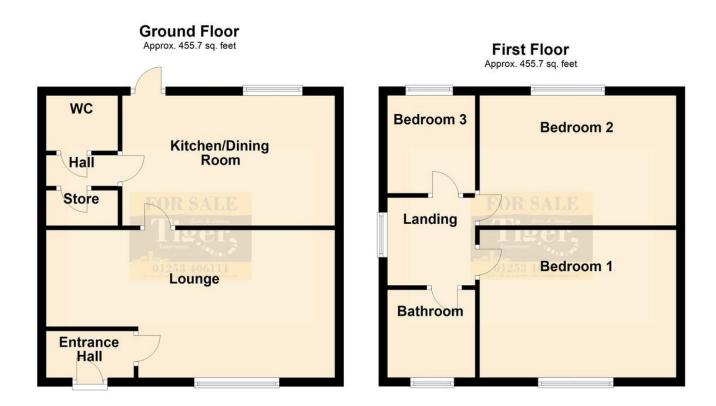

## **ENTRANCE HALL**

Double glazed door.

## **LOUNGE**

16' 10" x 12' 0" (5.15m x 3.66m)

Double glazed window. Central heating radiator.

## KITCHEN/DINER

17' 0" x 9' 8" (5.20m x 2.95m)

Three double glazed windows. Central heating radiator. Plumbed for washing machine. Double oven. One and a half bowl sink unit and mixer tap. Double glazed door.

## WC AND STORAGE ROOM

WC. Walkin storage room.

## STAIRS AND LANDING

Double glazed window. Central heating radiator.

## BEDROOM 1

13' 5" x 12' 0" (4.11m x 3.67m)

Double glazed window. Central heating radiator.

## BEDROOM 2

10' 9" x 9' 7" (3.28m x 2.93m)

Double glazed window. Central heating radiator.

## BEDROOM 3

8' 10" x 8' 2" (2.71m x 2.51m)

Double glazed window. Central heating radiator.

## **BATHROOM**

Bath. WC. Pedestal hand basin. Double glazed window. Tiled floor. Fully tiled walls. Over the bath shower.

## 31/08/2023

Total area: approx. 911.4 sq. feet