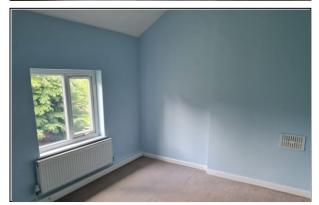

## BEDROOM 1

13' 5" x 12' 0" (4.11m x 3.67m)

Double glazed window. Central heating radiator.

## BEDROOM 2

10' 9" x 9' 7" (3.28m x 2.93m)

Double glazed window. Central heating radiator.

## BEDROOM 3

8' 10" x 8' 2" (2.71m x 2.51m)

Double glazed window. Central heating radiator.