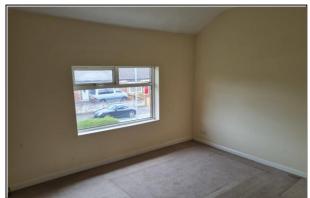

## BEDROOM 1

13' 5" x 12' 0" (4.11m x 3.67m)

Double glazed window. Central heating radiator.

## BEDROOM 2

10' 9" x 9' 7" (3.28m x 2.93m)

Double glazed window. Central heating radiator.

## BEDROOM 3

8' 10" x 8' 2" (2.71m x 2.51m)

Double glazed window. Central heating radiator.