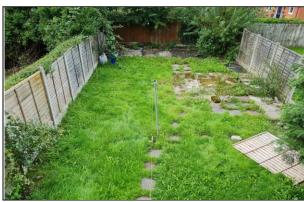

## **GARDENS**

Lawn to front with planted borders and driveway.

Side pathway.

Large lawn to rear.