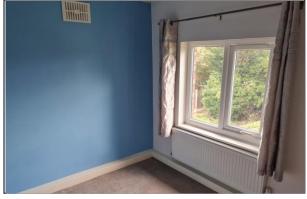

## BEDROOM 1

13' 5" x 12' 0" (4.11m x 3.67m)

Double glazed window. Central heating radiator.

## BEDROOM 2

10' 9" x 9' 7" (3.28m x 2.93m)

Double glazed window. Central heating radiator.

## BEDROOM 3

8' 10" x 8' 2" (2.71m x 2.51m)

Double glazed window. Central heating radiator.