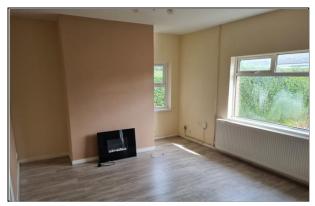

## **LOUNGE**

16' 10" x 12' 0" (5.15m x 3.66m)

Double glazed window. Central heating radiator.