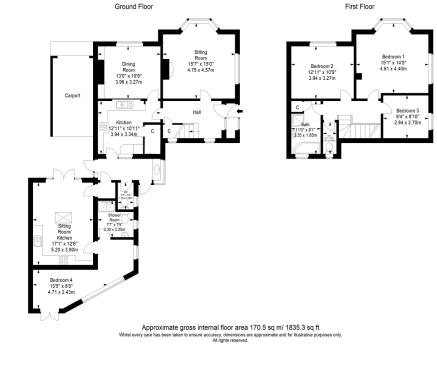

## 192 Terringes Avenue, Worthing, BN13 1JR

W Welch are delighted to offer to market this well appointed four bedroom, two reception detached family home located in a desirable and popular Terringes Ave. This spacious family home is located within dose proximity to schools, shops and the beautiful South Downs. Transport links to London and Brighton are also easily accessible. The inviting ground floor offering two reception rooms comprises of a bright and airy dining room with bay window letting in streams of natural light, larger than average lounge with a feature fireplace, also you will find views over the lovely gardens, which is a real asset to the home, whether you are a keen gardener or just enjoy taking in a morning coffee or evening drink or entertaining and dining all fresco. First Floor has well appointed bedrooms and family bathroom.