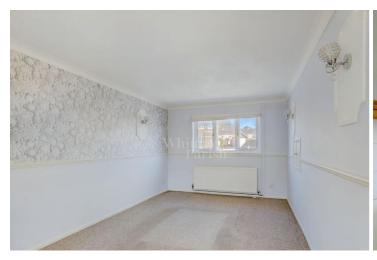

**BEDROOM ONE:** Double glazed window to front aspect, built-in wardrobes and radiator.

**BEDROOM TWO:** Double glazed window to front aspect, built-in wardrobe, radiator.

**BATHROOM:** Frosted double glazed window to side aspect, part tiled walls, panelled bath with shower attachment over, hand wash basin with tiled splashback, low-level WC, radiator, extractor.