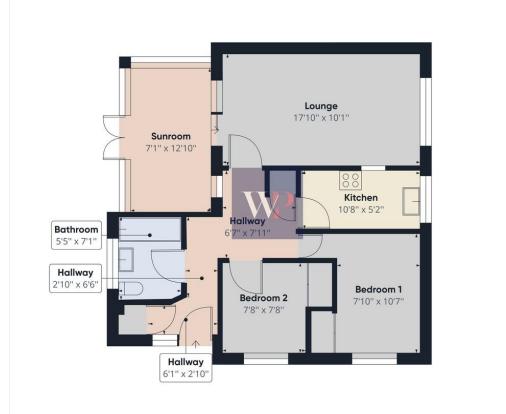

The rooms are as follows:

**ENTRANCE HALLWAY:** Entry via UPVC double glazed door, radiator, airing cupboard, storage cupboard.

**LOUNGE:** Double glazed window to front aspect, radiator, serving hatch to kitchen, double glazed sliding door providing access to conservatory.

**CONSERVATORY:** Double glazed window to front and side aspect, radiator, laminate flooring, exposed brick wall, double glazed French doors to garden.

**KITCHEN:** Double glazed window to side aspect, lino flooring, wall and floor units with roll edge work surfaces over, inset four ring gas hob, stainless steel sink and drainer with mixer tap, integral oven and grill.

**BEDROOM ONE:** Double glazed window to front aspect, built-in wardrobes and radiator.

**BEDROOM TWO:** Double glazed window to front aspect, built-in wardrobe, radiator.

**BATHROOM:** Frosted double glazed window to side aspect, part tiled walls, panelled bath with shower attachment over, hand wash basin with tiled splashback, low-level WC, radiator, extractor.