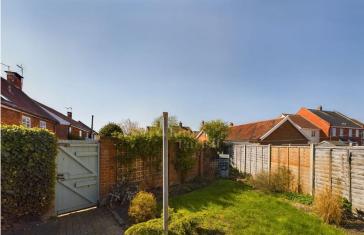

### **Externally**

The garden which is located to the rear of the property is predominantly laid to lawn with flower beds and enclosed by panel fencing and a brick garden wall. Being south facing it's an excellent space for any keen gardener or sun enthusiast to enjoy. There is also a pedestrian gate which provides access to the garage and off-road parking space (in front of the garage).