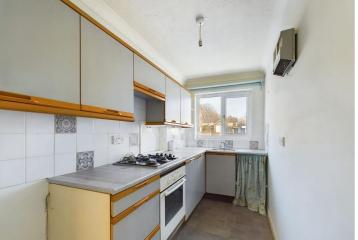

**CONSERVATORY:** Double glazed window to front and side aspect, radiator, laminate flooring, exposed brick wall, double glazed French doors to garden.

**KITCHEN:** Double glazed window to side aspect, lino flooring, wall and floor units with roll edge work surfaces over, inset four ring gas hob, stainless steel sink and drainer with mixer tap, integral oven and grill.