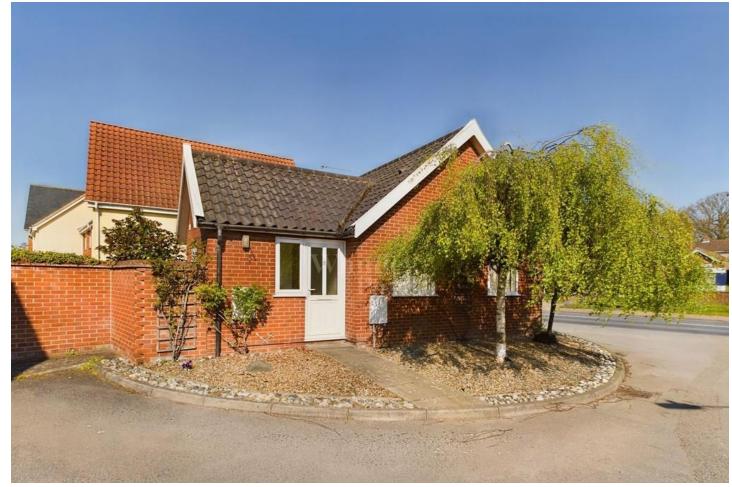

# Stanley Road, Diss, IP22 4BN

## Guide Price £230,000 - £250,000

This detached two bedroom bungalow located just on the outskirts of Diss Town has great access to local amenities, it also comes with the added benefit of a garage, off road parking and no onward chain.

### Description

A two bedroom detached bungalow built of brick and block construction with a pitched interlocking tiled roof. The property has sealed unit UPVC double glazed windows throughout and is heated by a gas fired central heating boiler.