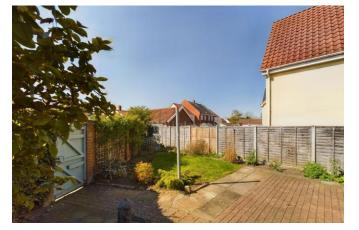

### **Externally**

The garden which is located to the rear of the property is predominantly laid to lawn with flower beds and enclosed by panel fencing and a brick garden wall. Being south facing it's an excellent space for any keen gardener or sun enthusiast to enjoy. There is also a pedestrian gate which provides access to the garage and off-road parking space (in front of the garage).