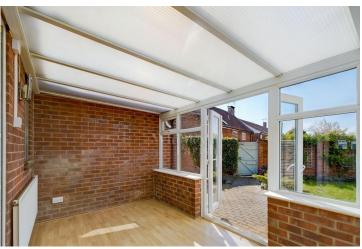

**CONSERVATORY:** Double glazed window to front and side aspect, radiator, laminate flooring, exposed brick wall, double glazed French doors to garden.

**KITCHEN:** Double glazed window to side aspect, lino flooring, wall and floor units with roll edge work surfaces over, inset four ring gas hob, stainless steel sink and drainer with mixer tap, integral oven and grill.