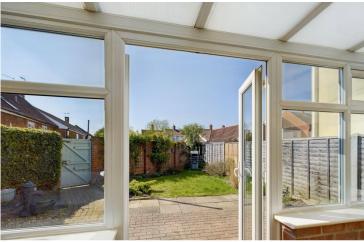

**CONSERVATORY:** Double glazed window to front and side aspect, radiator, laminate flooring, exposed brick wall, double glazed French doors to garden.

**KITCHEN:** Double glazed window to side aspect, lino flooring, wall and floor units with roll edge work surfaces over, inset four ring gas hob, stainless steel sink and drainer with mixer tap, integral oven and grill.