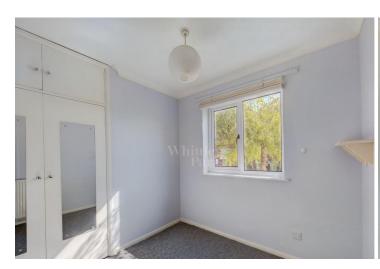

**BEDROOM ONE:** Double glazed window to front aspect, built-in wardrobes and radiator.

**BEDROOM TWO:** Double glazed window to front aspect, built-in wardrobe, radiator.

**BATHROOM:** Frosted double glazed window to side aspect, part tiled walls, panelled bath with shower attachment over, hand wash basin with tiled splashback, low-level WC, radiator, extractor.