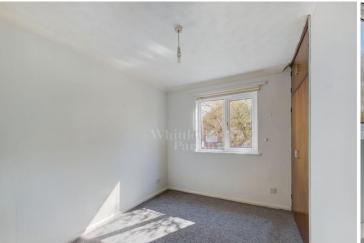

**BEDROOM ONE:** Double glazed window to front aspect, built-in wardrobes and radiator.

**BEDROOM TWO:** Double glazed window to front aspect, built-in wardrobe, radiator.

**BATHROOM:** Frosted double glazed window to side aspect, part tiled walls, panelled bath with shower attachment over, hand wash basin with tiled splashback, low-level WC, radiator, extractor.