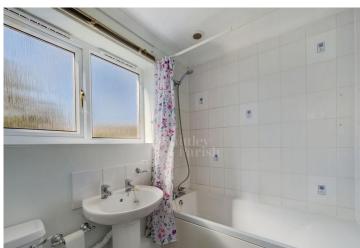

**BEDROOM ONE:** Double glazed window to front aspect, built-in wardrobes and radiator.

**BEDROOM TWO:** Double glazed window to front aspect, built-in wardrobe, radiator.

**BATHROOM:** Frosted double glazed window to side aspect, part tiled walls, panelled bath with shower attachment over, hand wash basin with tiled splashback, low-level WC, radiator, extractor.