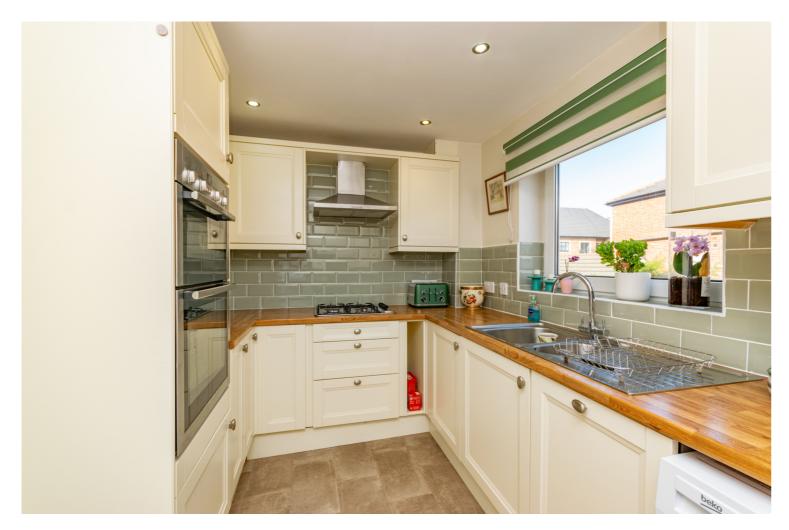

Kitchen 3.69m (12'1") x 2.38m (7'10") Fitted with a matching range of base and eye Fitted with three piece suite comprising level units with worktop space over, 1+1/2bowl stainless steel sink with single drainer and mixer tap, plumbing for washing machine, space for fridge/freezer, built-in oven, built-in four ring gas hob with extractor hood over, double glazed window to rear.