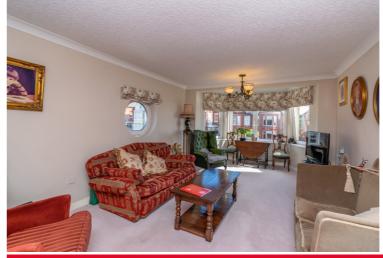

## First Floor

Entrance Hall

Radiator, coving to ceiling, door to storage cupboard, door to:

Lounge 6.99m (22'11") max into bay x 3.59m (11'9")

Double glazed bay window to side with sea views, circular double glazed window to rear, two radiators, coving to ceiling.