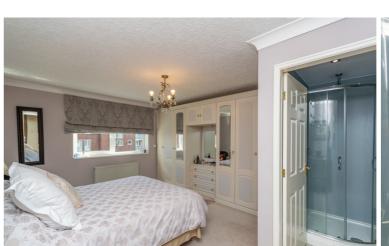

Bedroom 1 5.49m (18') max x 3.87m (12'8") max

Double glazed window to side, fitted bedroom suite with a range of wardrobes, radiator, coving to ceiling, door to:

En-suite Shower Room Fitted with three piece suite comprising

shower enclosure with fitted shower, vanity wash hand basin with storage under and mixer tap, and WC, heated towel rail, extractor fan.

Bedroom 2 5.32m (17'6") max x 5.13m (16'10") max

Double glazed window to rear, fitted bedroom suite with a range of wardrobes, radiator, coving to ceiling.