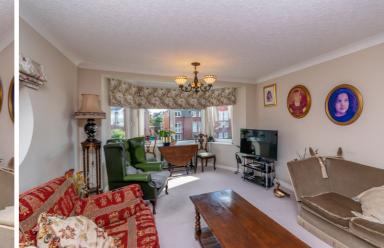

## First Floor

Entrance Hall

Radiator, coving to ceiling, door to storage cupboard, door to:

Lounge 6.99m (22'11") max into bay x 3.59m (11'9")

Double glazed bay window to side with sea views, circular double glazed window to rear, two radiators, coving to ceiling.