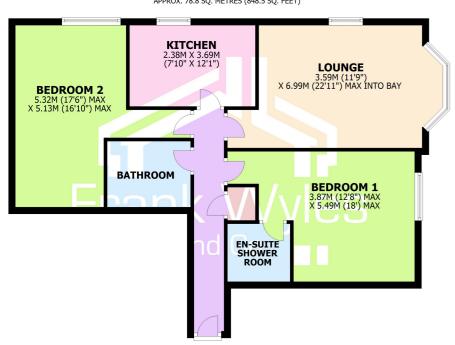

## First Floor

Entrance Hall

Radiator, coving to ceiling, door to storage cupboard, door to:

Lounge 6.99m (22'11") max into bay x 3.59m (11'9")

Double glazed bay window to side with sea views, circular double glazed window to rear, two radiators, coving to ceiling.

Kitchen 3.69m (12'1") x 2.38m (7'10") Fitted with a matching range of base and eye Fitted with three piece suite comprising level units with worktop space over, 1+1/2bowl stainless steel sink with single drainer and mixer tap, plumbing for washing machine, space for fridge/freezer, built-in oven, built-in four ring gas hob with extractor hood over, double glazed window to rear.

Bedroom 1 5.49m (18') max x 3.87m (12'8") max

Double glazed window to side, fitted bedroom suite with a range of wardrobes, radiator, coving to ceiling, door to:

En-suite Shower Room Fitted with three piece suite comprising

shower enclosure with fitted shower, vanity wash hand basin with storage under and mixer tap, and WC, heated towel rail, extractor fan.

Bedroom 2 5.32m (17'6") max x 5.13m (16'10") max

Double glazed window to rear, fitted bedroom suite with a range of wardrobes, radiator, coving to ceiling.

## Bathroom

panelled bath, pedestal wash hand basin and WC, full height tiling to all walls, extractor fan, shaver point, radiator.