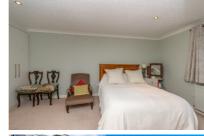

Bedroom 1 5.49m (18') max x 3.87m (12'8") max

Double glazed window to side, fitted bedroom suite with a range of wardrobes, radiator, coving to ceiling, door to:

En-suite Shower Room Fitted with three piece suite comprising

shower enclosure with fitted shower, vanity wash hand basin with storage under and mixer tap, and WC, heated towel rail, extractor fan.

Bedroom 2 5.32m (17'6") max x 5.13m (16'10") max

Double glazed window to rear, fitted bedroom suite with a range of wardrobes, radiator, coving to ceiling.