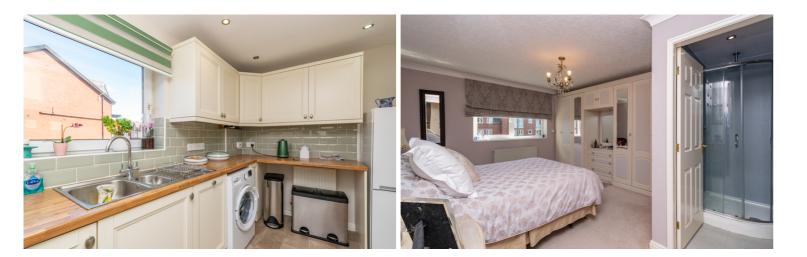

Kitchen 3.69m (12'1") x 2.38m (7'10") Fitted with a matching range of base and eye Fitted with three piece suite comprising level units with worktop space over, 1+1/2bowl stainless steel sink with single drainer and mixer tap, plumbing for washing machine, space for fridge/freezer, built-in oven, built-in four ring gas hob with extractor hood over, double glazed window to rear.

Bedroom 1 5.49m (18') max x 3.87m (12'8") max

Double glazed window to side, fitted bedroom suite with a range of wardrobes, radiator, coving to ceiling, door to:

En-suite Shower Room Fitted with three piece suite comprising

shower enclosure with fitted shower, vanity wash hand basin with storage under and mixer tap, and WC, heated towel rail, extractor fan.

Bedroom 2 5.32m (17'6") max x 5.13m (16'10") max

Double glazed window to rear, fitted bedroom suite with a range of wardrobes, radiator, coving to ceiling.