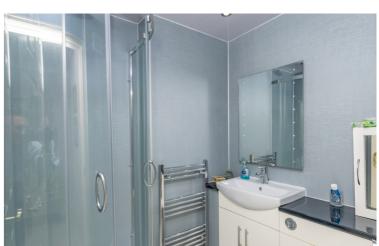

shower enclosure with fitted shower, vanity wash hand basin with storage under and mixer tap, and WC, heated towel rail, extractor fan.

Bedroom 2 5.32m (17'6") max x 5.13m (16'10") max

Double glazed window to rear, fitted bedroom suite with a range of wardrobes, radiator, coving to ceiling.