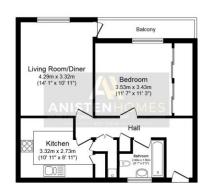

Call AnistenHomes to register your interest and book the next available viewing.

Total floor area 51.9 sq.m. (558 sq.ft.) approx

This floor plan is for illustrative purposes only. It is not drawn to scale. Any measurements, floor areas (including any total floor area), openings and orientation are approximate. No details are guaranteed, they cannot be relied upon for any purpose and they do not form part of any agreement. No liability is taken for any error, omission or misstatement. A party must rely upon its own inspection(s). Powered by www focalaent.com