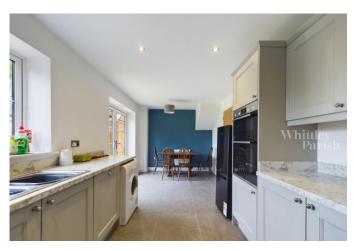

#### **KITCHEN**

Fitted with a comprehensive range of classic shaker style wall and base units and marble effect work surfaces over, integral Bosch eye level double oven, integral dishwasher, space and plumbing for washing machine, space for fridge/freezer and ample space for dining table and chairs, double doors giving access to the rear garden.