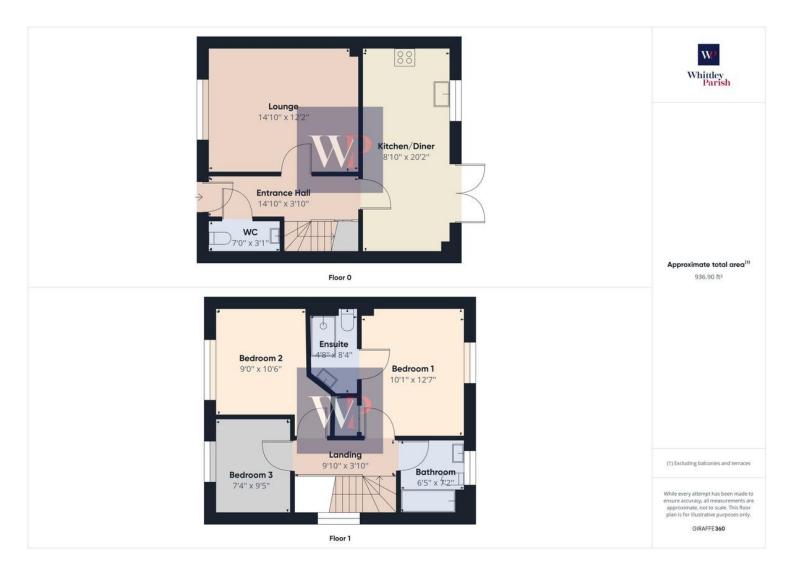

The accommodation comprises of:

# ENTRANCE HALL

With stairs leading to the first floor and understairs storage cupboard and doors to the lounge, kitchen and:-

#### **CLOAKROOM**

Two piece suite in white comprising WC and pedestal hand wash basin.

# LOUNGE

A generous space filled with light from the large front aspect window.

#### **KITCHEN**

Fitted with a comprehensive range of classic shaker style wall and base units and marble effect work surfaces over, integral Bosch eye level double oven, integral dishwasher, space and plumbing for washing machine, space for fridge/freezer and ample space for dining table and chairs, double doors giving access to the rear garden.

# **BEDROOM ONE**

An excellent double bedroom with rear aspect window and en-suite facilities.

#### ENSUITE

Three piece suite comprising of oversized shower cubicle, pedestal hand wash basin and WC.

#### **BEDROOM TWO**

Another double bedroom found to the front of the property.

# **BEDROOM THREE**

A good sized single room again found to the front of the property.

### BATHROOM

Three piece suite in white comprising panel bath with shower over, pedestal hand wash basin, WC and frosted window.

OUR REF: LO982

Beatrix Potter Cottage The Street Long Stratton Norwich NR15 2XJ www.whittleyparish.com longstratton@whittleyparish.com 01508 531331 Agents Note: Whilst every care has been taken to prepare these sales particulars, they are for guidance purposes only. All measurements are approximate are for general guidance purposes only and whilst every care has been taken to ensure their accuracy, they should not be relied upon and potential buyers are advised to recheck the measurements