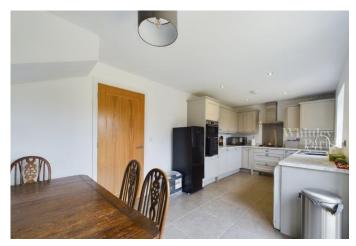

#### **KITCHEN**

Fitted with a comprehensive range of classic shaker style wall and base units and marble effect work surfaces over, integral Bosch eye level double oven, integral dishwasher, space and plumbing for washing machine, space for fridge/freezer and ample space for dining table and chairs, double doors giving access to the rear garden.