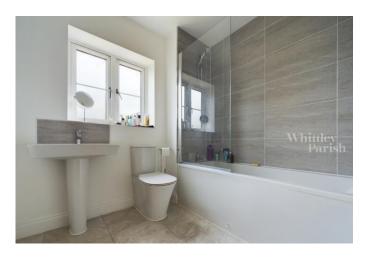

### BATHROOM

Three piece suite in white comprising panel bath with shower over, pedestal hand wash basin, WC and frosted window.

OUR REF: LO982

Beatrix Potter Cottage The Street Long Stratton Norwich NR15 2XJ www.whittleyparish.com longstratton@whittleyparish.com 01508 531331 Agents Note: Whilst every care has been taken to prepare these sales particulars, they are for guidance purposes only. All measurements are approximate are for general guidance purposes only and whilst every care has been taken to ensure their accuracy, they should not be relied upon and potential buyers are advised to recheck the measurements