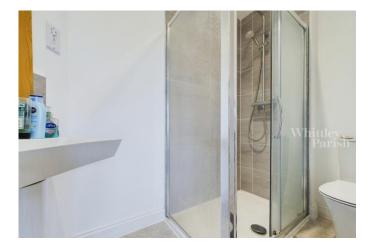

#### ENSUITE

Three piece suite comprising of oversized shower cubicle, pedestal hand wash basin and WC.