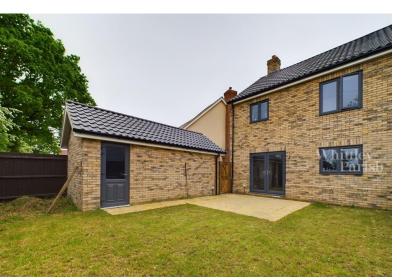

Externally the rear garden backs onto the local playing fields and is totally enclosed by panel fencing, mainly laid to lawn and with a patio area abutting the kitchen. There is a personal access door to the garage which has power and light.