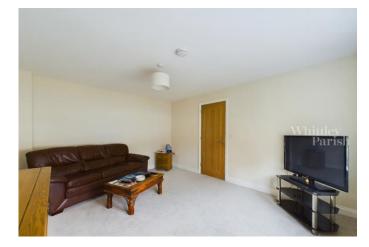

# LOUNGE

A generous space filled with light from the large front aspect window.