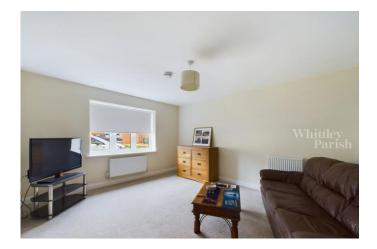

# LOUNGE

A generous space filled with light from the large front aspect window.