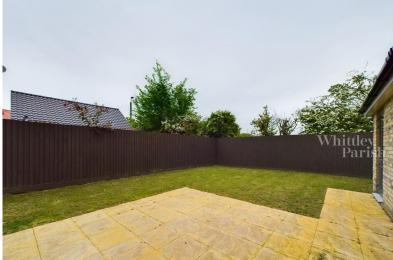

Externally the rear garden backs onto the local playing fields and is totally enclosed by panel fencing, mainly laid to lawn and with a patio area abutting the kitchen. There is a personal access door to the garage which has power and light.