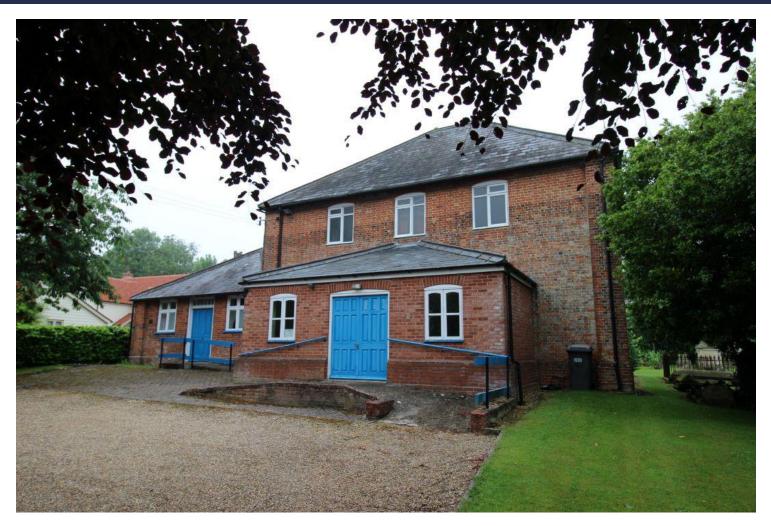

## Persephone, Meeting Green, Wickhambrook, Suffolk CB8 8XS

A chance to acquire a charming Listed former United Reformed Chapel situated in a quiet village location within walking distance of amenities.

## Persephone, Meeting Green, Wickhambrook, Suffolk CB8 8XS

A charming Listed former United Reformed Church situated in a quiet village location within walking distance of amenities.

\*No planning permission is required to move to another F1 use classification, however planning is required to move from Class F to any other use class. F1 does not benefit from Permitted Development rights and therefore will require full planning permission.