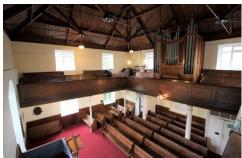

## Persephone, Meeting Green, Wickhambrook, Suffolk CB8 8XS

A chance to acquire a charming Listed former United Reformed Chapel situated in a quiet village location within walking distance of amenities.

## Persephone, Meeting Green, Wickhambrook, Suffolk CB8 8XS

A charming Listed former United Reformed Church situated in a quiet village location within walking distance of amenities.

\*No planning permission is required to move to another F1 use classification, however planning is required to move from Class F to any other use class. F1 does not benefit from Permitted Development rights and therefore will require full planning permission.