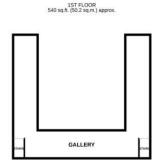

Services:

Oil fired heating.

Main drains.

Main electricity.

None of the services have been tested by the agent.

West Suffolk District Council.

TOTAL FLOOR AREA: 3190 sq.ft. (296.3 sq.m.) approx.

White every atmost his been made to ensure the accuracy of the designate contained here, measurem of about, willowine, scenar and any expensional and no reoperations, scenar and any expensional and no reoperatingly is siden for any or orieston or measurement. This gian is for distatche purposes only and should be used as each by a prespective proteomic the service, system and applicates of them there exist memoral arm in guarantees.