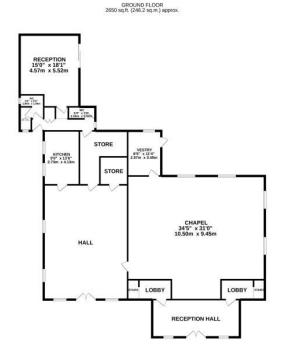

Services:

Oil fired heating.

Main drains.

Main electricity.

None of the services have been tested by the agent.

West Suffolk District Council.

TOTAL FLOOR AREA: 3190 sq.ft. (296.3 sq.m.) approx.

White every atmost his been made to ensure the accuracy of the designate contained here, measurem of about, willowine, scenar and any expensional and no reoperations, scenar and any expensional and no reoperatingly is siden for any or orieston or measurement. This gian is for distatche purposes only and should be used as each by a prespective proteomic the service, system and applicates of them there exist memoral arm in guarantees.