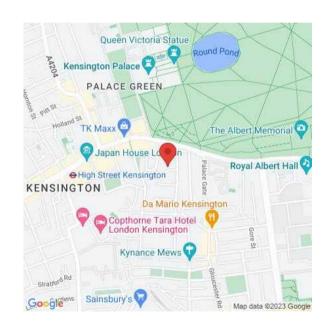

#### Situation

It is located in the affluent area of Kensington, close to plenty of shops, restaurants and local amenities. The nearest tube stations are High Street Kensington (Circle and District lines) and Gloucester Road (Piccadilly, Circle and District lines), and it is moments away from the tranquil green spaces of Kensington Gardens and Hyde Park.