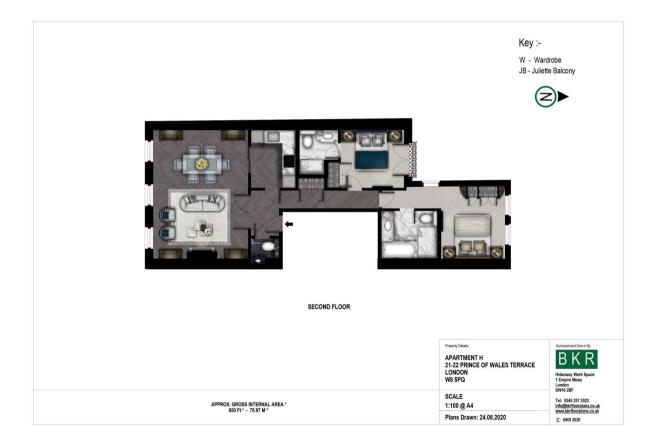

#### **Key Features**

- Fabulous two-bedroom apartment
- Beautiful open-plan kitchen with high-spec appliances
- Ensuite bathrooms with underfloor heating
- Pet friendly, with an onsite maintenance manager
- Close to local amenities within Kensington

#### Description

A fabulous two-bedroom apartment on the 2nd floor, with beautiful views across Hyde Park. Situated within an elegant Stucco-fronted building with traditional Victorian features, it has retained its high ceilings, chequerboard tiling and bespoke furnishings. It comprises a high spec modern kitchen with hand-built units featuring a range of fully fitted appliances including Quooker taps, an integrated Miele oven and a wine fridge. The gorgeous dark oak flooring and Tuscan Calacatta marble worktops are beautifully designed additions that create a unique kitchen space. The fabulous reception is spacious with contemporary furniture and double doors leading onto a Juliet balcony. The two double bedrooms within the apartment are equipped with built-in wardrobes and ensuite marble bathrooms that benefit from underfloor heating and demisting cabinet mirrors. On-street parking is available to residents, as well as an onsite building manager for maintenance and emergencies. Fully equipped with modern technology, this apartment is perfect for entertaining guests.