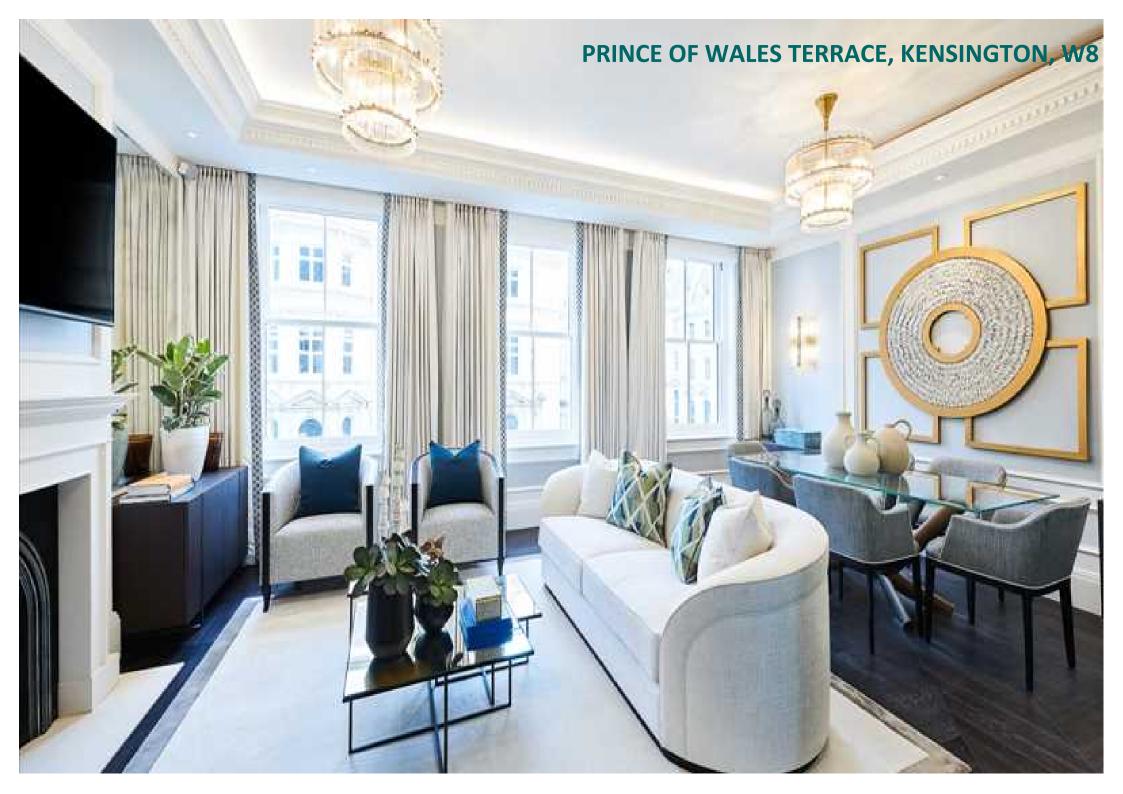

#### Description

A fabulous two-bedroom apartment on the 2nd floor, with beautiful views across Hyde Park. Situated within an elegant Stucco-fronted building with traditional Victorian features, it has retained its high ceilings, chequerboard tiling and bespoke furnishings. It comprises a high spec modern kitchen with hand-built units featuring a range of fully fitted appliances including Quooker taps, an integrated Miele oven and a wine fridge. The gorgeous dark oak flooring and Tuscan Calacatta marble worktops are beautifully designed additions that create a unique kitchen space. The fabulous reception is spacious with contemporary furniture and double doors leading onto a Juliet balcony. The two double bedrooms within the apartment are equipped with built-in wardrobes and ensuite marble bathrooms that benefit from underfloor heating and demisting cabinet mirrors. On-street parking is available to residents, as well as an onsite building manager for maintenance and emergencies. Fully equipped with modern technology, this apartment is perfect for entertaining guests.