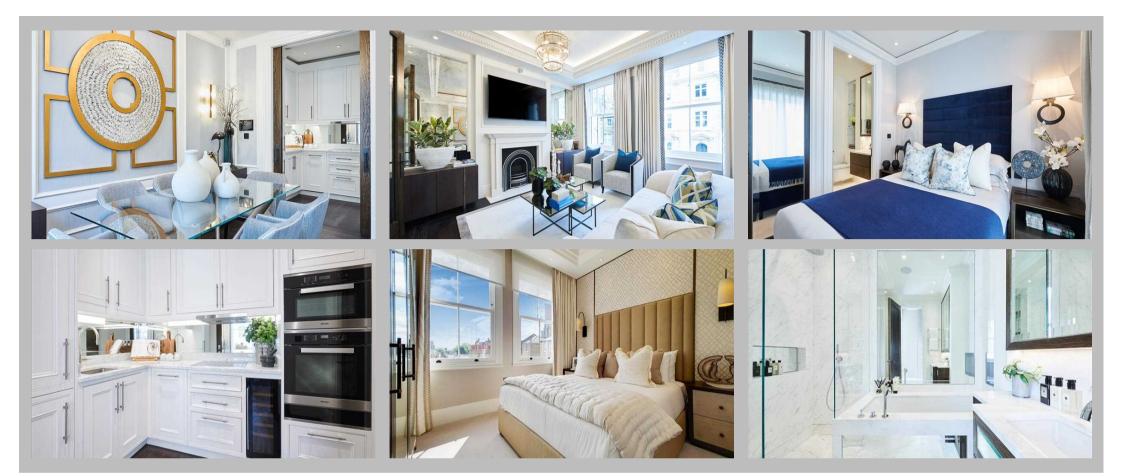

#### Description

A fabulous two-bedroom apartment on the 2nd floor, with beautiful views across Hyde Park. Situated within an elegant Stucco-fronted building with traditional Victorian features, it has retained its high ceilings, chequerboard tiling and bespoke furnishings. It comprises a high spec modern kitchen with hand-built units featuring a range of fully fitted appliances including Quooker taps, an integrated Miele oven and a wine fridge. The gorgeous dark oak flooring and Tuscan Calacatta marble worktops are beautifully designed additions that create a unique kitchen space. The fabulous reception is spacious with contemporary furniture and double doors leading onto a Juliet balcony. The two double bedrooms within the apartment are equipped with built-in wardrobes and ensuite marble bathrooms that benefit from underfloor heating and demisting cabinet mirrors. On-street parking is available to residents, as well as an onsite building manager for maintenance and emergencies. Fully equipped with modern technology, this apartment is perfect for entertaining guests.