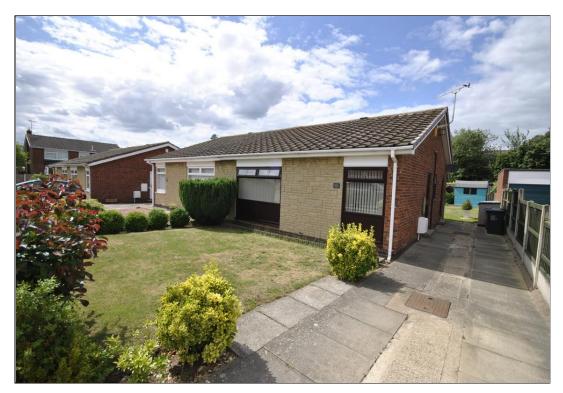

## 7 Welton Close, Bessacarr

An attractive 2 bedroom semi-detached bungalow well placed within a short walking distance of Nostell place local shops and amenities, having a spacious living room and conservatory, modern shower room, gas heating, double glazing, driveway, gardens to the front and rear with paved patio. Comprises of: Entrance hallway, living room, kitchen, 2 bedrooms, shower room, Upvc double glazed conservatory, Viewing highly recommended.