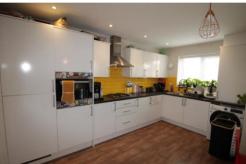

LOUNGE 16' 9" x 10' 7" (5.13m x 3.25m) Double glazed window, radiator, laminate flooring.

KITCHEN/DINING ROOM 16' 9"  $\times$  10' 7" (5.13m  $\times$  3.25m) Fitted with a range of wall and base units with coordinating work surfaces over, single bowl sink and drainer unit, integrated fridge/freezer, integrated electric oven, gas hob with extractor hood over, vinyl flooring, tiled splash back, plumbing for washing machine, radiator, double glazed window and French doors leading to rear garden.