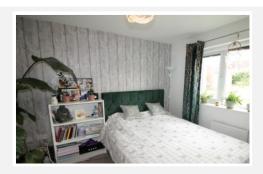

DOWNSTAIRS WC 4' 11"  $\times$  3' 4" (1.52m  $\times$  1.02m) Featuring vanity unit wash basin, tiled flooring, part tiled walls, low level W.C, radiator and a double glazed window.

MASTER BEDROOM 12' 0" x 10' 10" (3.67m x 3.31m) Double glazed window,

#### Viewing Arrangements

Strictly by appointment

BEDROOM THREE 8' 8" x 8' 1" (2.65m x 2.48m) Double glazed window, radiator.

BEDROOM TWO 11' 5" x 10' 9" (3.5m x 3.28m) Double glazed window, radiator.