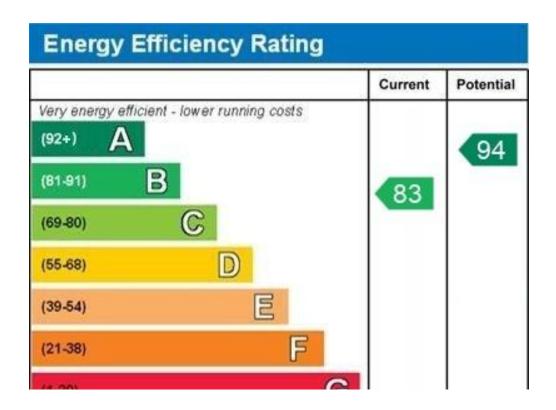

ble glazed window.



MASTER BEDROOM 12' 0" x 10' 10" (3.67m x 3.31m) Double glazed window,

ENSUITE 4' 0"  $\times$  8' 3" (1.22m  $\times$  2.54m) White three piece suite comprising of walk-in shower, pedestal wash basin, low level W.C. vinyl flooring, part tiled walls, heated towel rail and double glazed window.

#### Viewing Arrangements

Strictly by appointment

BEDROOM THREE 8' 8" x 8' 1" (2.65m x 2.48m) Double glazed window, radiator.

BEDROOM TWO 11' 5" x 10' 9" (3.5m x 3.28m) Double glazed window, radiator.

#### **Contact Details**

radiator.

www.safeandsecureproperties.co.uk 24-25 Westbourne Terrace Houghton le Spring DH4 4QT

RATHROOM 6' 11" v 6' 7" (2 13m v 2 01m) White three niece suite comprising of

See full details at: www.safeandsecureproperties.co.uk

# **EPC Rating**



#### Floor Plan (if required)

Awaiting Image

See larger images at:  $\underline{\text{www.safeandsecureproperties.co.uk}}$ 

Contact Lisa or Debbie on 0191 385 4477

lisa@safeandsecureproperties.co.uk

debbie@safeandsecureproperties.co.uk

Agents Note: Whilst every care has been taken to prepare these sales particulars, they are for guidance purposes only. All measurements are approximate are for general guidance purposes only and whilst every care has been taken to ensure their accuracy, they should not be relied upon and potential buyers are advised to recheck the measurements.