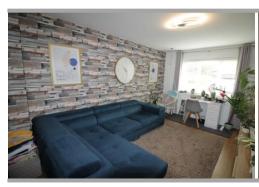

LOUNGE 16' 9" x 10' 7" (5.13m x 3.25m) Double glazed window, radiator, laminate flooring.

KITCHEN/DINING ROOM 16' 9"  $\times$  10' 7" (5.13m  $\times$  3.25m) Fitted with a range of wall and base units with coordinating work surfaces over, single bowl sink and drainer unit, integrated fridge/freezer, integrated electric oven, gas hob with extractor hood over, vinyl flooring, tiled splash back, plumbing for washing machine, radiator, double glazed window and French doors leading to rear garden.