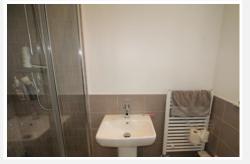

ENSUITE 4' 0"  $\times$  8' 3" (1.22m  $\times$  2.54m) White three piece suite comprising of walk-in shower, pedestal wash basin, low level W.C. vinyl flooring, part tiled walls, heated towel rail and double glazed window.