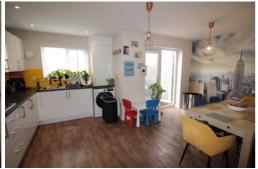

LOUNGE 16' 9" x 10' 7" (5.13m x 3.25m) Double glazed window, radiator, laminate flooring.

KITCHEN/DINING ROOM 16' 9"  $\times$  10' 7" (5.13m  $\times$  3.25m) Fitted with a range of wall and base units with coordinating work surfaces over, single bowl sink and drainer unit, integrated fridge/freezer, integrated electric oven, gas hob with extractor hood over, vinyl flooring, tiled splash back, plumbing for washing machine, radiator, double glazed window and French doors leading to rear garden.