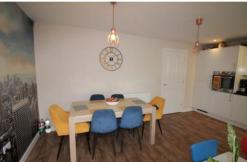

LOUNGE 16' 9" x 10' 7" (5.13m x 3.25m) Double glazed window, radiator, laminate flooring.

KITCHEN/DINING ROOM 16' 9"  $\times$  10' 7" (5.13m  $\times$  3.25m) Fitted with a range of wall and base units with coordinating work surfaces over, single bowl sink and drainer unit, integrated fridge/freezer, integrated electric oven, gas hob with extractor hood over, vinyl flooring, tiled splash back, plumbing for washing machine, radiator, double glazed window and French doors leading to rear garden.