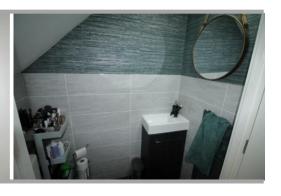

DOWNSTAIRS WC 4' 11"  $\times$  3' 4" (1.52m  $\times$  1.02m) Featuring vanity unit wash basin, tiled flooring, part tiled walls, low level W.C, radiator and a double glazed window.

MASTER BEDROOM 12' 0" x 10' 10" (3.67m x 3.31m) Double glazed window,