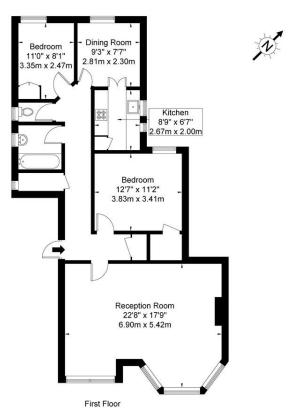

## Park Avenue, NW2 5AS

Approx Gross Internal Area = 93 sq m / 1001 sq ft

B L E U Copyright D L A

The Floor plan is not to scale and measurements and areas shown are approximate and therefore should be used for illustrative purposes only. The plan has been prepared in accordance with the RICS code of Measuring Practice and whilst we have confidence in the information placed it must not be relied on.

If there is any aspect of particular importance, you should carry out or commission your own inspection of the property.

Conviront @ BLEUPLAN