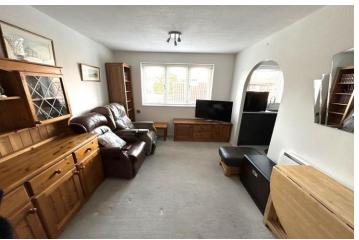

delighted to offer this first floor retirement flat situated within this popular retirement block.

Cobbinsbank is for persons aged 55 or over and is centrally located with easy access to Larsens recreational grounds and local convenience store and bus stops immediately outside the property.

The development has a residents lift, communal lounge, resident parking bays and a communal laundry room for those residents who do not want the responsibility of a washing machine in their personal flat. Additionally the flats are supported with 24/7 care line support.

This particular residence is located on the first floor with a pleasant front aspect overlooking the well maintained communal gardens and residents parking area.

Being offered CHAIN FREE an internal viewing is highly recommended.













## **ACCOMMODATION IN BRIEF COMPRISES:**

## HALL

## LOUNGE

13' 7" x 9' 2" (4.14m x 2.79m)

#### KITCHEN

8' 7 Max" x 5' 00" (2.62m x 1.52m)

## **BEDROOM**

10' 6 Max" x 8' 10" (3.2m x 2.69m)

# **SHOWER ROOM**

## **COMMUNAL GARDENS**

## **COMMUNAL PARKING**

# **CHARGES**

Council Tax Epping Forest District Council Lease 125 Years from May 1987 (88 years unexpired) Service Charge £2267.98

# **UTILITIES AND SERVICES**

Electricity - Mains

Water - Mains

Sewage - Mains

Heating - Electric

Broadband - Fibre Optic (provided by Sky)

Mobile Signal - 5G

# **First Floor**