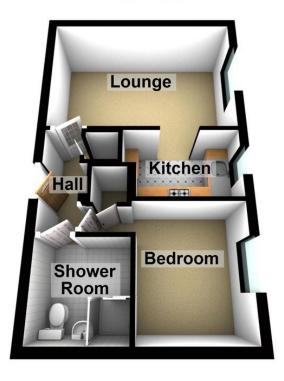

## **ACCOMMODATION IN BRIEF COMPRISES:**

## HALL

## LOUNGE

13' 7" x 9' 2" (4.14m x 2.79m)

#### KITCHEN

8' 7 Max" x 5' 00" (2.62m x 1.52m)

## **BEDROOM**

10' 6 Max" x 8' 10" (3.2m x 2.69m)

# **SHOWER ROOM**

# **First Floor**