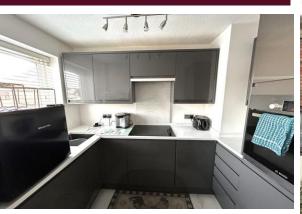

#### KITCHEN

8' 7 Max" x 5' 00" (2.62m x 1.52m)

# **Property Description**

Presented to a high standard with a modern high gloss kitchen with granite work surfaces and integrated appliances, luxury shower room with double shower cubicle, electric radiators and carpets throughout, we are delighted to offer this first floor retirement flat situated within this popular retirement block.