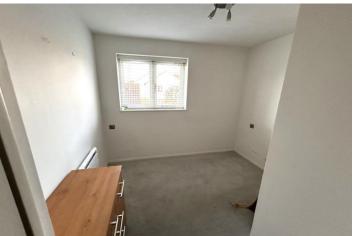

## LOUNGE

13' 7" x 9' 2" (4.14m x 2.79m)

## **BEDROOM**

10' 6 Max" x 8' 10" (3.2m x 2.69m)