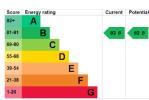

EPC: B | Council Tax Band: C | Lease: 110 years remaining | SC: £160PM | GR: £250 | BI: Incl in SC