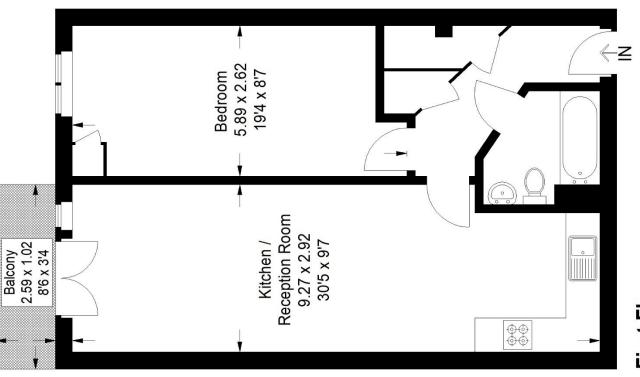

## Floorplan

# Carfax House, SE20

Approximate Gross Internal Area 53.9 sq m / 580 sq ft

### First Floor

Copyright www.pedderproperty.com © 2024
These plans are for representation purposes only as defined by RICS - Code of Measuring Practice. Not drawn to Scale. Windows and door openings are approximate. Please check all dimensions, shapes and compass bearings before making any decisions reliant upon them.