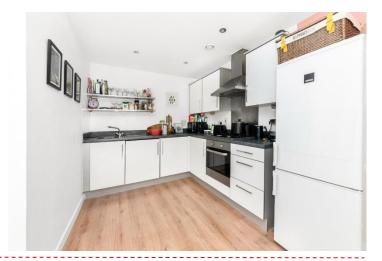

#### In detail

A well presented one bedroom first floor purpose built apartment positioned within a sought after modern development, well placed for excellent transport links and Crystal Palace Park.

Providing an ideal opportunity as a first time or investment purchase, this light and bright accommodation offers generous proportions and a hassle-free new home. Notable features include a socially open-plan 30ft kitchen / living space with replacement flooring and a modern kitchen, direct access to a sunny balcony with a south-westerly aspect, a 19ft bedroom, fitted hallway storage, and a long lease.