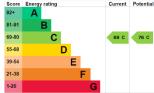

EPC: C | Council Tax Band: B | Lease: 995 years remaining | SC: £345PM\* | GR: N/A | BI: Incl in SC