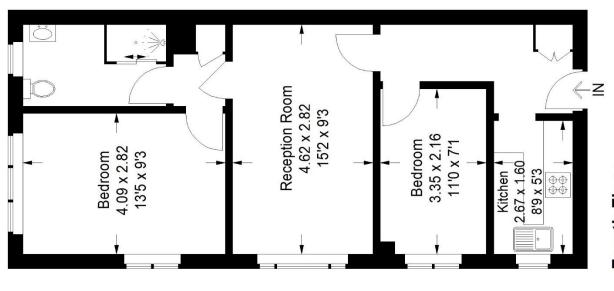

## Floorplan

# Sherborne Court, SE20

Approximate Gross Internal Area 52.0 sq m / 560 sq ft

### Fourth Floor

Copyright www.pedderproperty.com © 2023
These plans are for representation purposes only as defined by RICS - Code of Measuring Practice. Not drawn to Scale. Windows and door openings are approximate. Please check all dimensions, shapes and compass bearings before making any decisions reliant upon them.