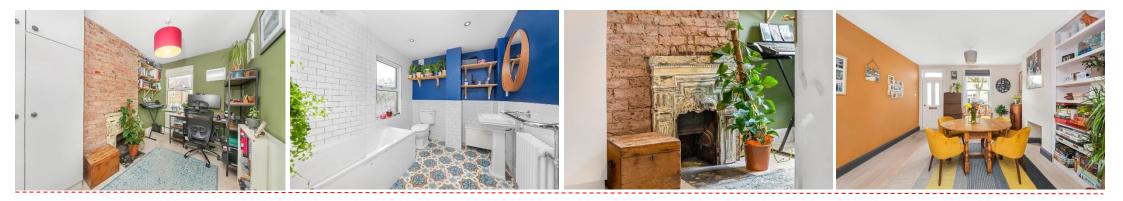

Internally the space is cosy yet surprisingly spacious, decorated in a palette of earthy tones and rich autumnal colours, providing a warm retreat. The property offers a wonderful through reception; with the lounge area orientated to the rear and the dining area taking full advantage of the pretty street views to the front. A contemporary kitchen has been carefully crafted ensuring there is ample storage and work surfaces and opens into a lean-to/conservatory which provides further storage, or simply a perfect spot to grow kitchen herbs.

Upstairs you will find two double bedrooms (the master includes a wall of fitted storage), and a super stylish bathroom.

To the rear is the private garden, providing yet another area to relax and/or entertain.