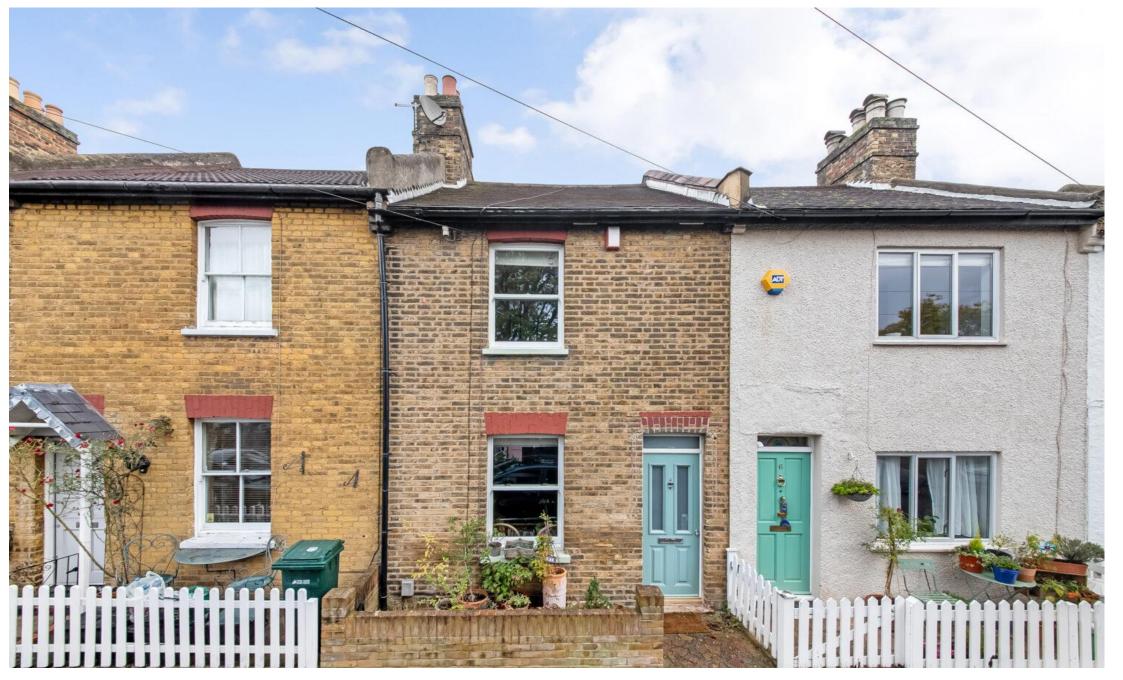

The approach to this charming home is inviting, with a front garden filled with potted herbaceous plants and perennials, a front door finished in a subtle sage green, both beautifully complementing the brickwork.

Set in a lovely scenic location and steeped in character, Princes Road is one of the highly regarded roads set within the Alexandra Conservation area. The location is very well connected being so close to Penge East, Penge West, Sydenham and Kent House rail.