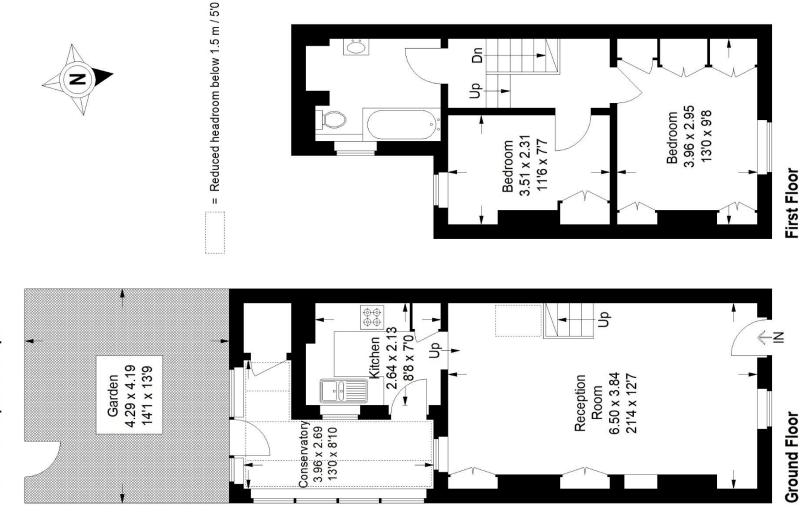

## Princes Road, SE20

Ground Floor = 42.5 sq m / 457 sq ft Approximate Gross Internal Area First Floor = 31.8 sq m / 342 sq ft Total = 74.3 sq m / 799 sq ft

Du

d

These plans are for representation purposes only as defined by RICS - Code of Measuring Practice. Not drawn to Scale. Windows and door openings are approximate. Please check all dimensions, shapes and compass bearings before making any decisions reliant upon them. Copyright www.pedderproperty.com © 2023