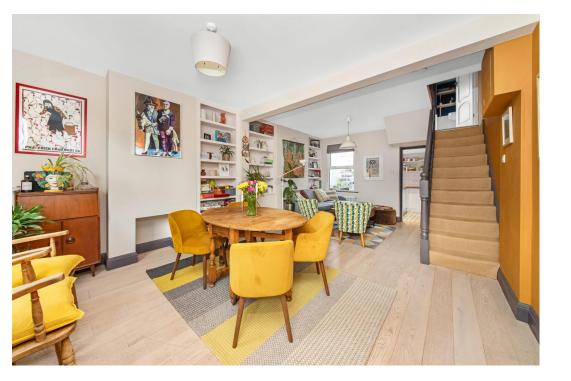

Internally the space is cosy yet surprisingly spacious, decorated in a palette of earthy tones and rich autumnal colours, providing a warm retreat. The property offers a wonderful through reception; with the lounge area orientated to the rear and the dining area taking full advantage of the pretty street views to the front. A contemporary kitchen has been carefully crafted ensuring there is ample storage and work surfaces and opens into a lean-to/conservatory which provides further storage, or simply a perfect spot to grow kitchen herbs.