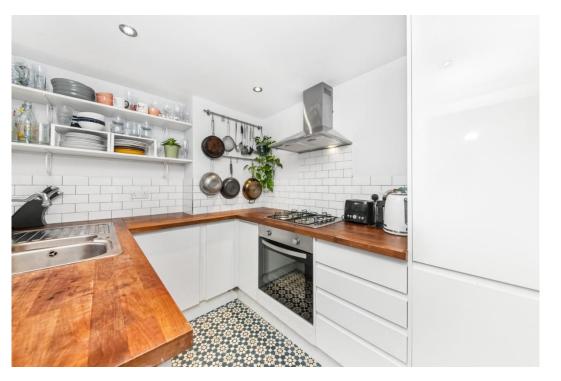

Internally the space is cosy yet surprisingly spacious, decorated in a palette of earthy tones and rich autumnal colours, providing a warm retreat. The property offers a wonderful through reception; with the lounge area orientated to the rear and the dining area taking full advantage of the pretty street views to the front. A contemporary kitchen has been carefully crafted ensuring there is ample storage and work surfaces and opens into a lean-to/conservatory which provides further storage, or simply a perfect spot to grow kitchen herbs.