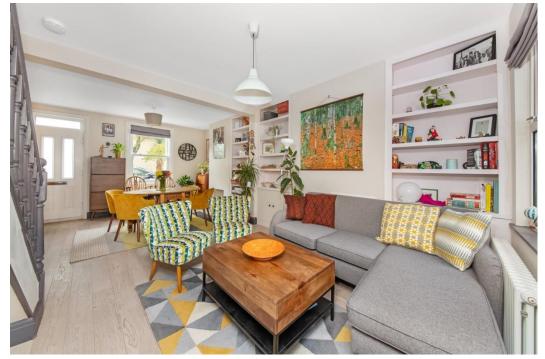

Internally the space is cosy yet surprisingly spacious, decorated in a palette of earthy tones and rich autumnal colours, providing a warm retreat. The property offers a wonderful through reception; with the lounge area orientated to the rear and the dining area taking full advantage of the pretty street views to the front. A contemporary kitchen has been carefully crafted ensuring there is ample storage and work surfaces and opens into a lean-to/conservatory which provides further storage, or simply a perfect spot to grow kitchen herbs.