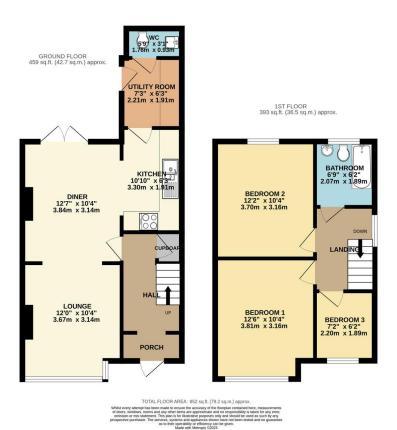

## **FOR SALE**

3 Bed Semi-Detached House in Shropshire Road, Aylestone LE2 8HW £240,000

Located in Aylestone this well appointed three bedroom end town house is presented to a tidy standard throughout. The accommodation comprises main entrance hall, open plan living room and diner, refitted kitchen, ground floor W.C, landing to three bedrooms and bathroom, front and rear mature gardens and driveway. Call Phillips George to view.

## Phillips George

- End Of Town House
- Three Bedrooms
- Highly Popular Location
- Large Rear Garden
- Neatly Presented
- Open Plan Living
- Utility Room
- Ground Floor W.C

Agents Note: Whilst every care has been taken to prepare these sales particulars, they are for guidance purposes only. All measurements are approximate are for general guidance purposes only and whilst every care has been taken to ensure their accuracy, they should not be relied upon and potential buyers are advised to recheck the measurements.