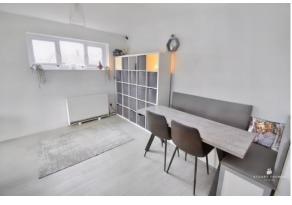

### LOUNGE/DINER

This really good size room is 'L' shaped and has a full depth double glazed window to the front. Further high level double glazed window to the side. Electric heater. Laminate flooring.