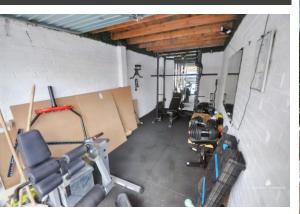

### GARAGE

In a block with an up and over door. Currently being used as a gymnasium.