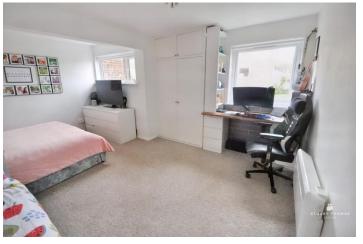

### BEDROOM ONE

Enormous bedroom with two double glazed windows. Built in wardrobes and desk unit. Electric heater.