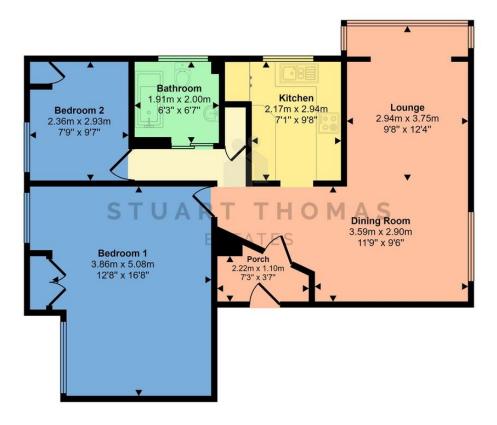

### Approx Gross Internal Area 72 sq m / 775 sq ft

# Floorplan

This floorplan is only for illustrative purposes and is not to scale. Measurements of rooms, doors, windows, and any items are approximate and no responsibility is taken for any error, omission or mis-statement. Icons of items such as bathroom suites are representations only and may not look like the real items. Made with Made Snappy 360.