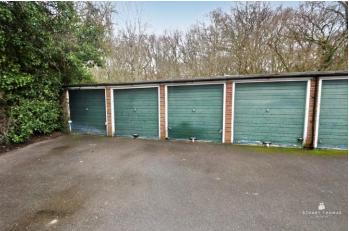

### GARAGE

In a block with an up and over door. Currently being used as a gymnasium.