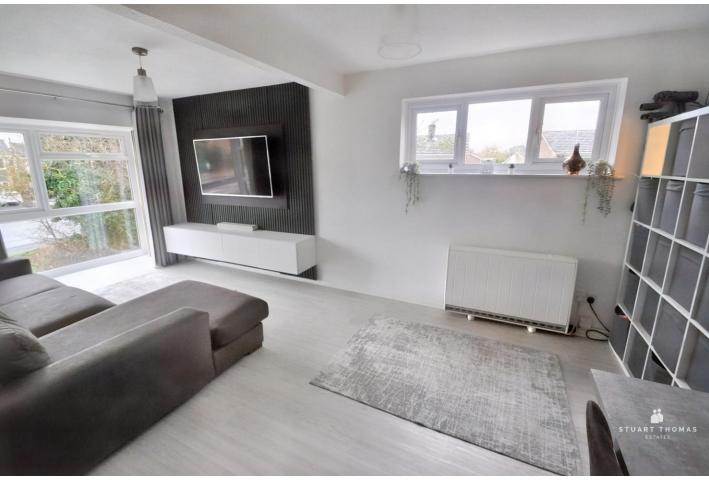

### LOUNGE/DINER

This really good size room is 'L' shaped and has a full depth double glazed window to the front. Further high level double glazed window to the side. Electric heater. Laminate flooring.