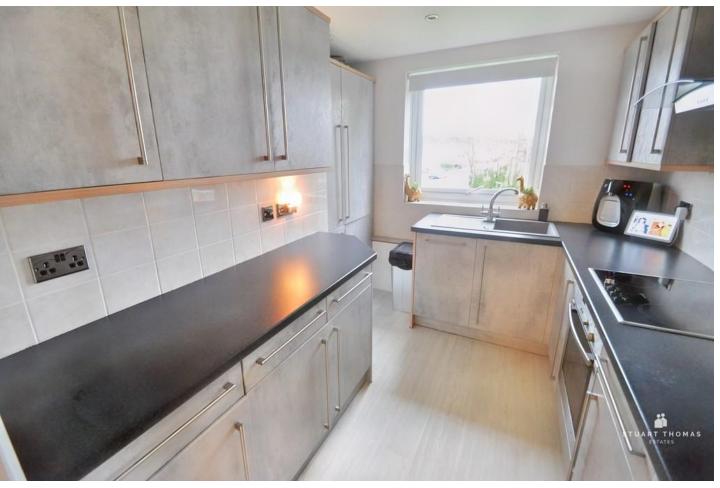

### KITCHEN

Well fitted with a range of units at eye and base level with ample work surfaces over. Single drainer sink unit with a mixer tap over. Double glazed window. Built in oven hob and extractor cooker hood. Integrated fridge and freezer. Integrated dishwasher. Space and plumbing for a washing machine. Laminate flooring.