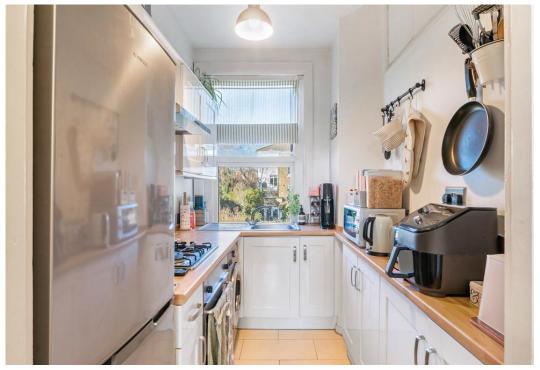

The kitchen benefits from a large window allowing enjoyable light, equipped with modern appliances and plenty of storage and counter space, making it a functional and practical area for culinary endeavours. The reception area adjacent to the kitchen provides a perfect setting for enjoying meals with family and friends.