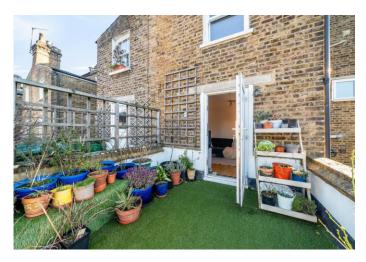

Furthermore, the property benefits from a beautiful private roof terrace with a pleasant, green, and leafy outlook, a great space for growing plants or relaxing – the terrace enjoys sunshine for most of the day.

This charming, converted apartment offers an attractive opportunity for those seeking two bedrooms and a private outdoor space. It's quiet yet extremely convenient for transport and a wealth of local bars, restaurants and shopping amenities, this location also enjoys a wonderful selection of open green spaces in close proximity for the more active among us.

Share of freehold | 984-year unexpired lease term | Two well-proportioned bedrooms | Private roof terrace | Attractive period architecture | Arranged ever the first floor | Light and airy | Beautifully presented | Peaceful location | Green and leafy outlook | Close to transport | A wealth of local bars and restaurants | 519 SQ FT / 48.2 SQ M