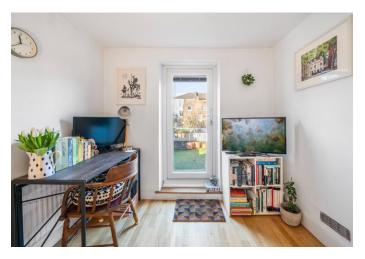

The kitchen benefits from a large window allowing enjoyable light, equipped with modern appliances and plenty of storage and counter space, making it a functional and practical area for culinary endeavours. The reception area adjacent to the kitchen provides a perfect setting for enjoying meals with family and friends.