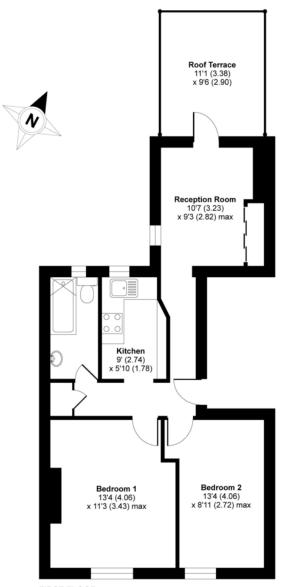

The property comprises of two bedrooms, offering comfortable and versatile accommodation. The bedrooms are well-proportioned and provide a peaceful retreat. Additionally, there's a white three-piece bathroom suite in a central location, ensuring convenience for all occupants.

The kitchen benefits from a large window allowing enjoyable light, equipped with modern appliances and plenty of storage and counter space, making it a functional and practical area for culinary endeavours. The reception area adjacent to the kitchen provides a perfect setting for enjoying meals with family and friends.

Furthermore, the property benefits from a beautiful private roof terrace with a pleasant, green, and leafy outlook, a great space for growing plants or relaxing – the terrace enjoys sunshine for most of the day.

Share of freehold | 984-year unexpired lease term | Two well-proportioned bedrooms | Private roof terrace | Attractive period architecture | Arranged ever the first floor | Light and airy | Beautifully presented | Peaceful location | Green and leafy outlook | Close to transport | A wealth of local bars and restaurants | 519 SQ FT / 48.2 SQ M

## Marquis Road, London, N4

APPROX. GROSS INTERNAL FLOOR AREA 519 SQ FT 48.2 SQ METRES

Whilst every attempt has been made to ensure the accuracy of the floor plan contained here, measurements of doors, windows and rooms are approximate and no responsibility is taken for any error, omission or misstatement. These plans are for representation purposes only as defined by RICS Code of Measuring Practice and should be used as such by prospective purchaser. Specifically no guarantee is given on the total square footage of the property if quoted on this plan. Any figure given is for initial guidance only and should not be relied on as a basis of valuation.