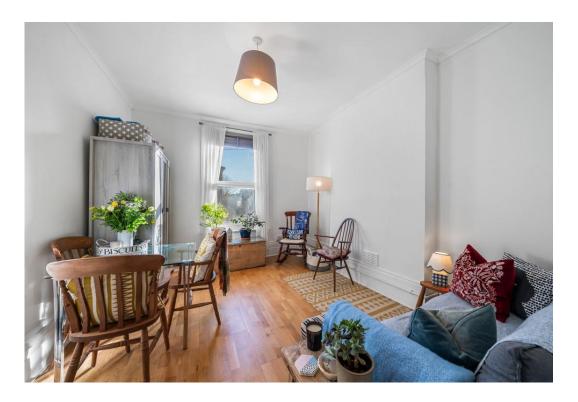

The property features an attractive Victorian frontage, a well-designed layout, providing ample space for both relaxation and entertainment. The interior showcases a modern and stylish design, with tasteful finishes and attention to detail throughout. The living areas are bright and inviting, creating a warm and welcoming atmosphere.

The kitchen benefits from a large window allowing enjoyable light, equipped with modern appliances and plenty of storage and counter space, making it a functional and practical area for culinary endeavours. The reception area adjacent to the kitchen provides a perfect setting for enjoying meals with family and friends.