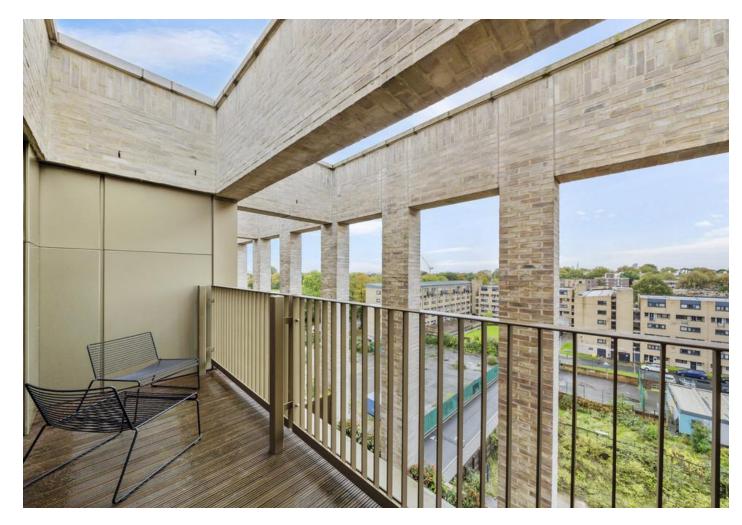

# Wallington Court, N4 2BN

Wallington Court

**£550,000** Leasehold

This larger than average one double bedroom apartment is set across the top floor of Wallington Court within this popular development, enjoying stunning views overlooking Clissold Park and the City. The bright and spacious accommodation has 619sqft/57.5sqm of living space and is very well presented throughout. It benefits from a modern fully fitted kitchen with a bright open plan reception room leading to a private balcony extending the length of the room. This SE/SW dual aspect space includes extensive glazing, with a Juliette balcony to the lounge area. The flooring has been upgraded throughout with engineered oak. The bedroom features full height window doors with access to a second Juliette balcony and bespoke fitted wardrobes. Wallington Court, is situated moments away from Clissold Park and Stoke Newington High Street, with its independent boutique stores and restaurants, just a short walk away, across the park.