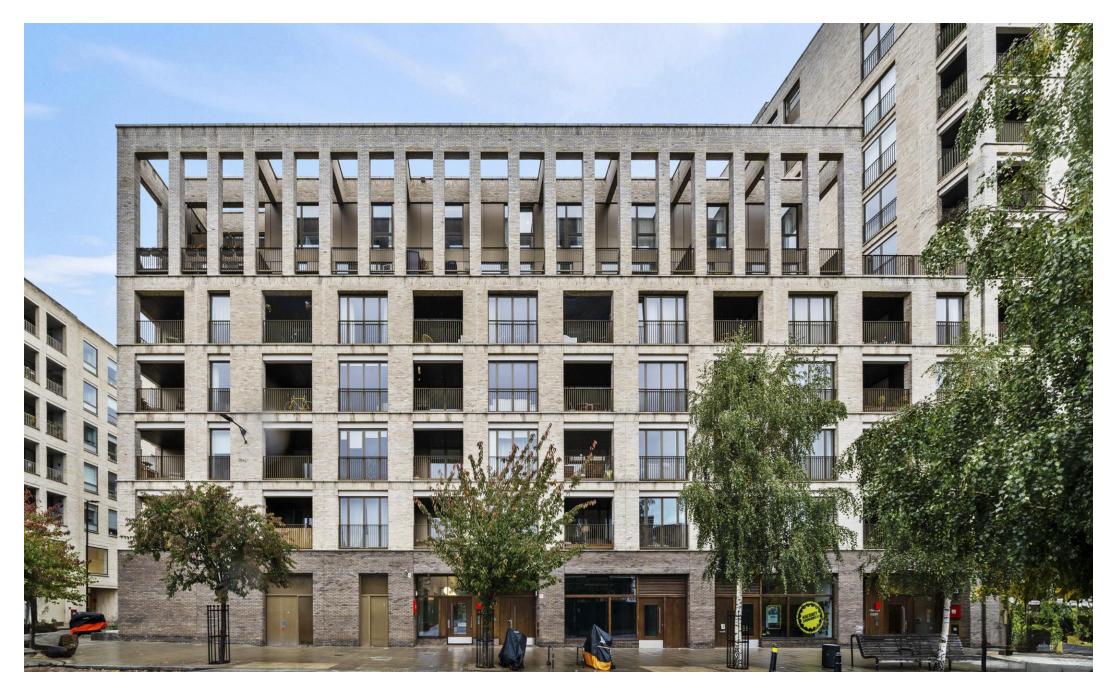

# Wallington Court, N4 2BN

Wallington Court

**£550,000** Leasehold

This larger than average one double bedroom apartment is set across the top floor of Wallington Court within this popular development, enjoying stunning views overlooking Clissold Park and the City. The bright and spacious accommodation has 619sqft/57.5sqm of living space and is very well presented throughout. It benefits from a modern fully fitted kitchen with a bright open plan reception room leading to a private balcony extending the length of the room. This SE/SW dual aspect space includes extensive glazing, with a Juliette balcony to the lounge area. The flooring has been upgraded throughout with engineered oak. The bedroom features full height window doors with access to a second Juliette balcony and bespoke fitted wardrobes. Wallington Court, is situated moments away from Clissold Park and Stoke Newington High Street, with its independent boutique stores and restaurants, just a short walk away, across the park.