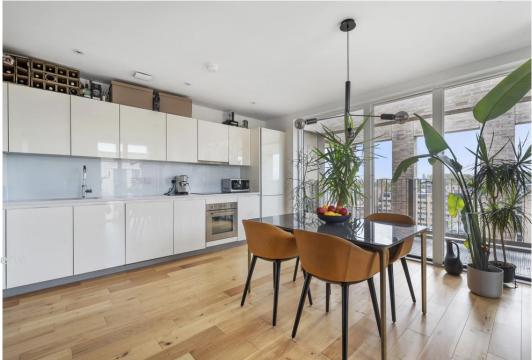

# Wallington Court, N4 2BN

Wallington Court

**£550,000** Leasehold

This larger than average one double bedroom apartment is set across the top floor of Wallington Court within this popular development, enjoying stunning views overlooking Clissold Park and the City. The bright and spacious accommodation has 619sqft/57.5sqm of living space and is very well presented throughout. It benefits from a modern fully fitted kitchen with a bright open plan reception room leading to a private balcony extending the length of the room. This SE/SW dual aspect space includes extensive glazing, with a Juliette balcony to the lounge area. The flooring has been upgraded throughout with engineered oak. The bedroom features full height window doors with access to a second Juliette balcony and bespoke fitted wardrobes. Wallington Court, is situated moments away from Clissold Park and Stoke Newington High Street, with its independent boutique stores and restaurants, just a short walk away, across the park.