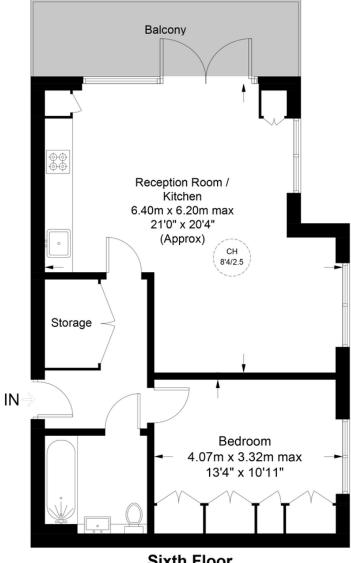

# Wallington Court, N4

Approximate Gross Internal Area = 619 sq ft / 57.5 sq m

your most valuable asset

# Sixth Floor

D

This plan is for layout guidance only. Not drawn to scale unless stated. Windows and door openings are approximate. Whilst every care is taken in the preparation of this plan, please check all dimensions shapes and compass bearings before making any decisions reliant upon them. (ID1022890)