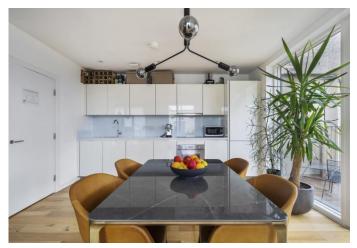

# Wallington Court, N4 2BN

Wallington Court

**£550,000** Leasehold

This larger than average one double bedroom apartment is set across the top floor of Wallington Court within this popular development, enjoying stunning views overlooking Clissold Park and the City. The bright and spacious accommodation has 619sqft/57.5sqm of living space and is very well presented throughout. It benefits from a modern fully fitted kitchen with a bright open plan reception room leading to a private balcony extending the length of the room. This SE/SW dual aspect space includes extensive glazing, with a Juliette balcony to the lounge area. The flooring has been upgraded throughout with engineered oak. The bedroom features full height window doors with access to a second Juliette balcony and bespoke fitted wardrobes. Wallington Court, is situated moments away from Clissold Park and Stoke Newington High Street, with its independent boutique stores and restaurants, just a short walk away, across the park.