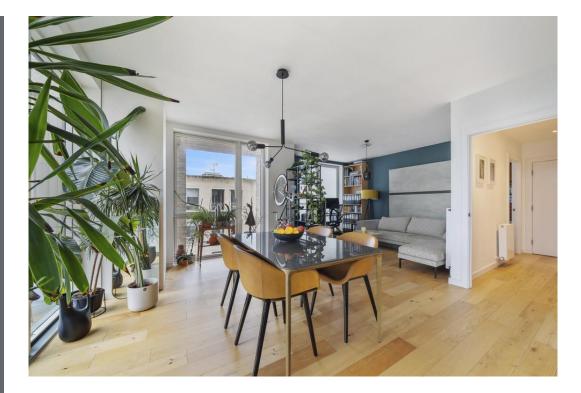

# Wallington Court, N4 2BN

Wallington Court

**£550,000** Leasehold

This larger than average one double bedroom apartment is set across the top floor of Wallington Court within this popular development, enjoying stunning views overlooking Clissold Park and the City. The bright and spacious accommodation has 619sqft/57.5sqm of living space and is very well presented throughout. It benefits from a modern fully fitted kitchen with a bright open plan reception room leading to a private balcony extending the length of the room. This SE/SW dual aspect space includes extensive glazing, with a Juliette balcony to the lounge area. The flooring has been upgraded throughout with engineered oak. The bedroom features full height window doors with access to a second Juliette balcony and bespoke fitted wardrobes. Wallington Court, is situated moments away from Clissold Park and Stoke Newington High Street, with its independent boutique stores and restaurants, just a short walk away, across the park.