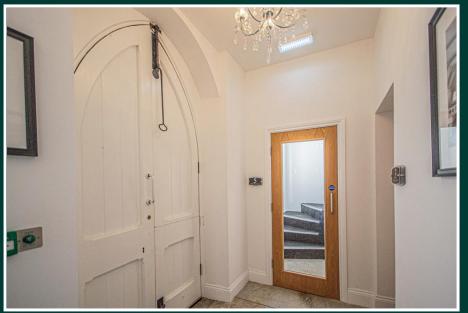

## A FLEXIBLE LAYOUT FOR CONTEMPORARY LIVING

The apartment features an open plan layout with kitchen, dining and living space being combined, 3 double bedrooms, master ensuite, with fitted wardrobes and family bathroom and hallway with useful storage cupboards. Once accessed through the original church door to the ground floor lobby, a private door leads to the private staircase to the apartment.