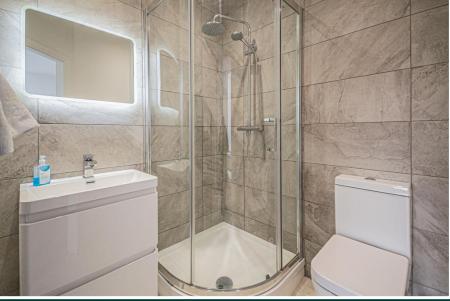

## A FLEXIBLE LAYOUT FOR CONTEMPORARY LIVING

The apartment features an open plan layout with kitchen, dining and living space being combined, 3 double bedrooms, master ensuite, with fitted wardrobes and family bathroom and hallway with useful storage cupboards. Once accessed through the original church door to the ground floor lobby, a private door leads to the private staircase to the apartment.

## HIGH SPECIFICATIONS KITCHEN APPLIANCES INCLUDED

High quality fixtures and fittings throughout, including high gloss, branded kitchens with square edged, glass effect worktops, integrated appliances including, electric oven, hob, microwave, dishwasher and fridge freezer along with contemporary sanitaryware for the bathroom and ensuite and state of the art entry and alarm system.