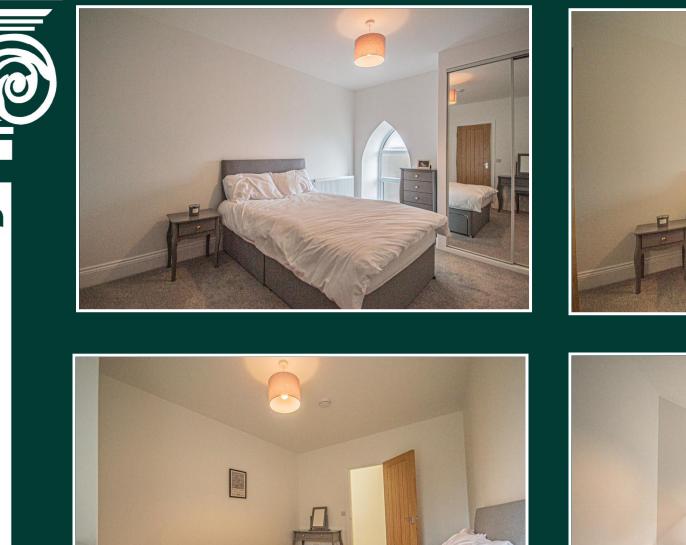

## A FLEXIBLE LAYOUT FOR CONTEMPORARY LIVING

The apartment features an open plan layout with kitchen, dining and living space being combined, 3 double bedrooms, master ensuite, with fitted wardrobes and family bathroom and hallway with useful storage cupboards. Once accessed through the original church door to the ground floor lobby, a private door leads to the private staircase to the apartment.