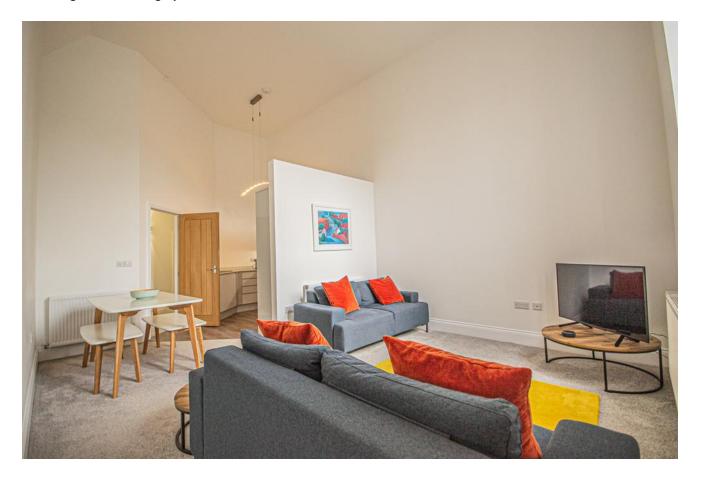

## A FLEXIBLE LAYOUT FOR CONTEMPORARY LIVING

The apartment features an open plan layout with kitchen, dining and living space being combined, 3 double bedrooms, master ensuite, with fitted wardrobes and family bathroom and hallway with useful storage cupboards. Once accessed through the original church door to the ground floor lobby, a private door leads to the private staircase to the apartment.

## HIGH SPECIFICATIONS KITCHEN APPLIANCES INCLUDED

High quality fixtures and fittings throughout, including high gloss, branded kitchens with square edged, glass effect worktops, integrated appliances including, electric oven, hob, microwave, dishwasher and fridge freezer along with contemporary sanitaryware for the bathroom and ensuite and state of the art entry and alarm system.