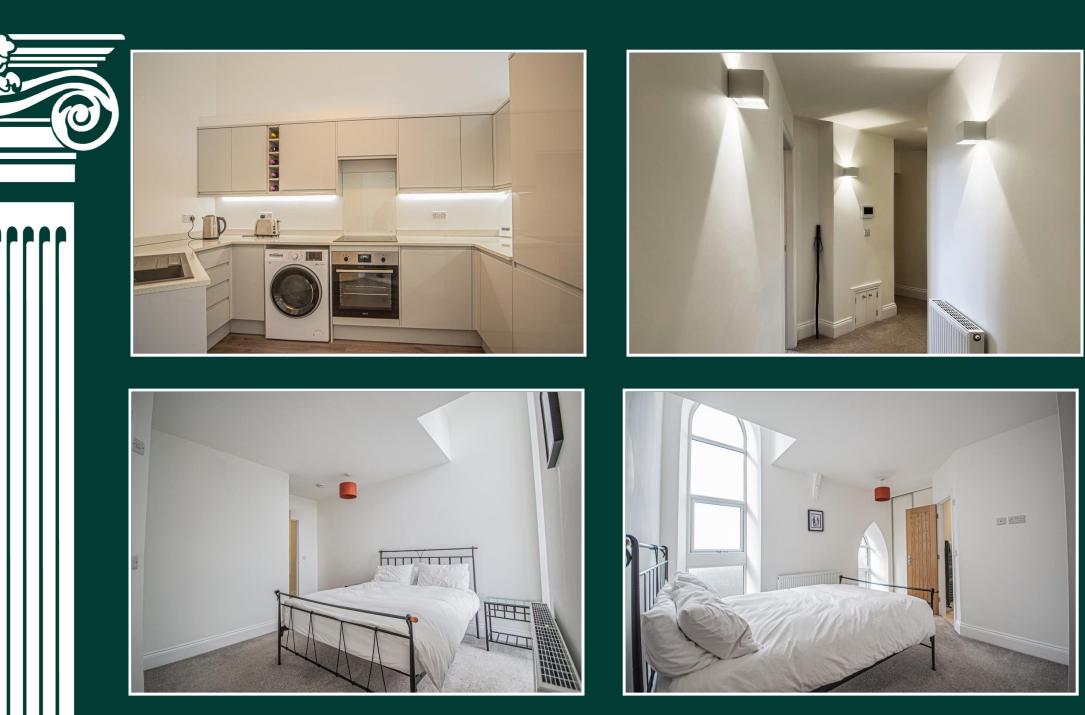

## A FLEXIBLE LAYOUT FOR CONTEMPORARY LIVING

The apartment features an open plan layout with kitchen, dining and living space being combined, 3 double bedrooms, master ensuite, with fitted wardrobes and family bathroom and hallway with useful storage cupboards. Once accessed through the original church door to the ground floor lobby, a private door leads to the private staircase to the apartment.

## HIGH SPECIFICATIONS KITCHEN APPLIANCES INCLUDED

High quality fixtures and fittings throughout, including high gloss, branded kitchens with square edged, glass effect worktops, integrated appliances including, electric oven, hob, microwave, dishwasher and fridge freezer along with contemporary sanitaryware for the bathroom and ensuite and state of the art entry and alarm system.