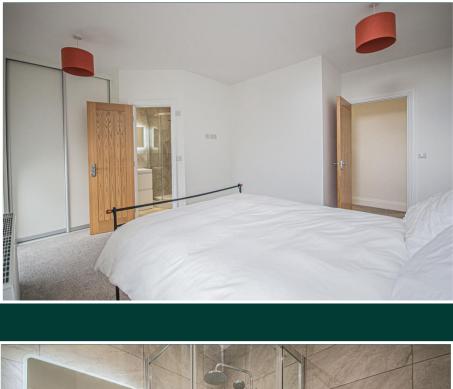

## A FLEXIBLE LAYOUT FOR CONTEMPORARY LIVING

The apartment features an open plan layout with kitchen, dining and living space being combined, 3 double bedrooms, master ensuite, with fitted wardrobes and family bathroom and hallway with useful storage cupboards. Once accessed through the original church door to the ground floor lobby, a private door leads to the private staircase to the apartment.

## HIGH SPECIFICATIONS KITCHEN APPLIANCES INCLUDED

High quality fixtures and fittings throughout, including high gloss, branded kitchens with square edged, glass effect worktops, integrated appliances including, electric oven, hob, microwave, dishwasher and fridge freezer along with contemporary sanitaryware for the bathroom and ensuite and state of the art entry and alarm system.