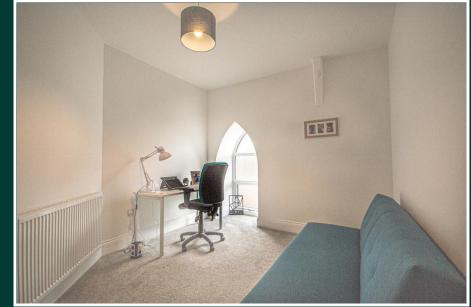

## A FLEXIBLE LAYOUT FOR CONTEMPORARY LIVING

The apartment features an open plan layout with kitchen, dining and living space being combined, 3 double bedrooms, master ensuite, with fitted wardrobes and family bathroom and hallway with useful storage cupboards. Once accessed through the original church door to the ground floor lobby, a private door leads to the private staircase to the apartment.