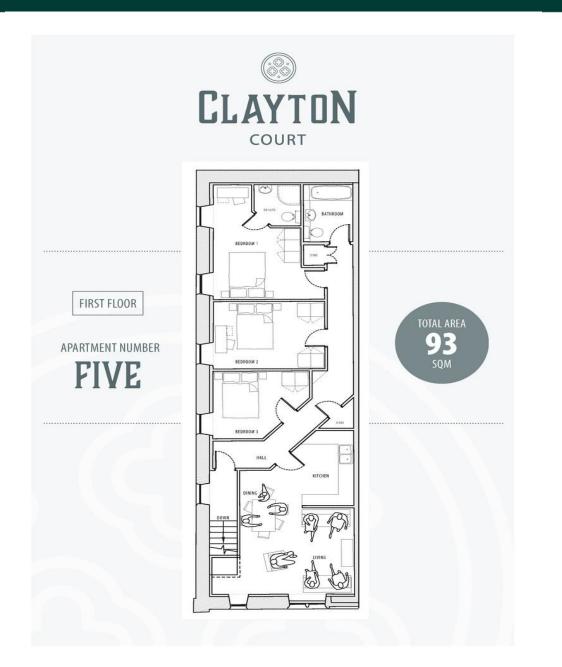

## A FLEXIBLE LAYOUT FOR CONTEMPORARY LIVING

The apartment features an open plan layout with kitchen, dining and living space being combined, 3 double bedrooms, master ensuite, with fitted wardrobes and family bathroom and hallway with useful storage cupboards. Once accessed through the original church door to the ground floor lobby, a private door leads to the private staircase to the apartment.