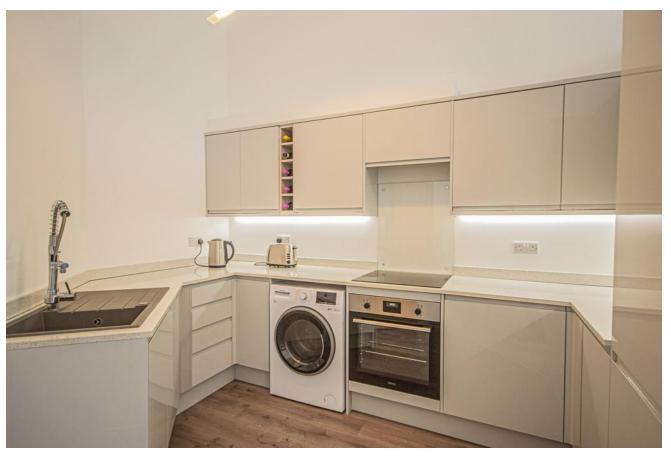

## HIGH SPECIFICATIONS KITCHEN APPLIANCES INCLUDED

High quality fixtures and fittings throughout, including high gloss, branded kitchens with square edged, glass effect worktops, integrated appliances including, electric oven, hob, microwave, dishwasher and fridge freezer along with contemporary sanitaryware for the bathroom and ensuite and state of the art entry and alarm system.