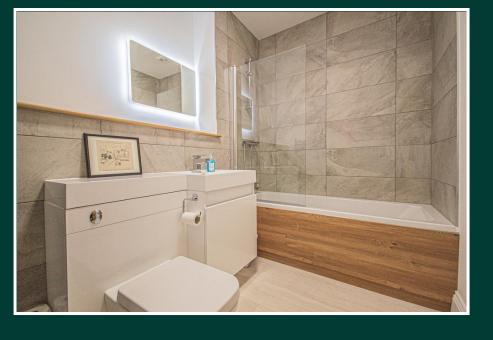

## HIGH SPECIFICATIONS KITCHEN APPLIANCES INCLUDED

High quality fixtures and fittings throughout, including high gloss, branded kitchens with square edged, glass effect worktops, integrated appliances including, electric oven, hob, microwave, dishwasher and fridge freezer along with contemporary sanitaryware for the bathroom and ensuite and state of the art entry and alarm system.