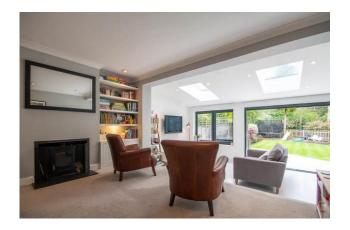

The property has been elegantly improved by the current owners in keeping with all the local planning restrictions.

Accommodation comprises; welcoming entrance hallway, guest WC, front aspect living room with sash windows, living room with feature fireplace and wood burner. The living room opens to the stunning rear extension with bespoke glazed doors, windows and skylights overlooking the rear garden. The extension has a soft resin floor with under floor heating and concealed designer electric blinds. A bespoke kitchen is fitted with a range of high gloss units and contrasting worksurface with integrated appliances. There is also side access.