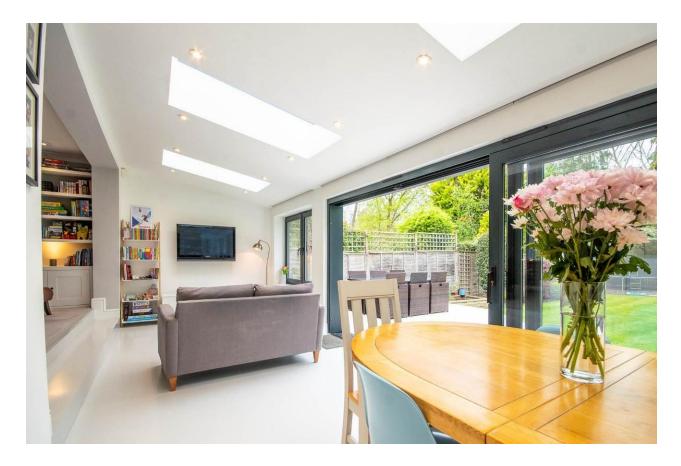

The property has been elegantly improved by the current owners in keeping with all the local planning restrictions.

Accommodation comprises; welcoming entrance hallway, guest WC, front aspect living room with sash windows, living room with feature fireplace and wood burner. The living room opens to the stunning rear extension with bespoke glazed doors, windows and skylights overlooking the rear garden. The extension has a soft resin floor with under floor heating and concealed designer electric blinds. A bespoke kitchen is fitted with a range of high gloss units and contrasting worksurface with integrated appliances. There is also side access.