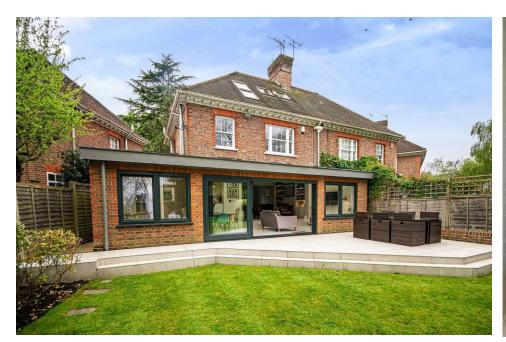

The property has been elegantly improved by the current owners in keeping with all the local planning restrictions.

Accommodation comprises; welcoming entrance hallway, guest WC, front aspect living room with sash windows, living room with feature fireplace and wood burner. The living room opens to the stunning rear extension with bespoke glazed doors, windows and skylights overlooking the rear garden. The extension has a soft resin floor with under floor heating and concealed designer electric blinds. A bespoke kitchen is fitted with a range of high gloss units and contrasting worksurface with integrated appliances. There is also side access.

Outside the secluded, well sized rear garden that has a raised patio area, laid lawn, children's play area and a purpose-built outbuilding which could be used as a gym/home office.

Pinner Village is located within a 5-minutes walk and offers easy access to central London via the Metropolitan Line.