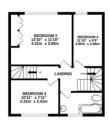

Stairs to the first-floor lead to three good sized bedrooms, with bedroom two having fitted wardrobes and lovely views over to the rear garden. The bathroom is also well appointed. Stairs to the second-floor lead to the principal bedroom with fitted wardrobes and an ensuite bathroom.