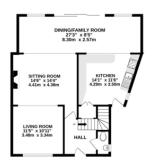

The property has been elegantly improved by the current owners in keeping with all the local planning restrictions.

Accommodation comprises; welcoming entrance hallway, guest WC, front aspect living room with sash windows, living room with feature fireplace and wood burner. The living room opens to the stunning rear extension with bespoke glazed doors, windows and skylights overlooking the rear garden. The extension has a soft resin floor with under floor heating and concealed designer electric blinds. A bespoke kitchen is fitted with a range of high gloss units and contrasting worksurface with integrated appliances. There is also side access.