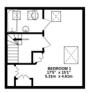

Stairs to the first-floor lead to three good sized bedrooms, with bedroom two having fitted wardrobes and lovely views over to the rear garden. The bathroom is also well appointed. Stairs to the second-floor lead to the principal bedroom with fitted wardrobes and an ensuite bathroom.