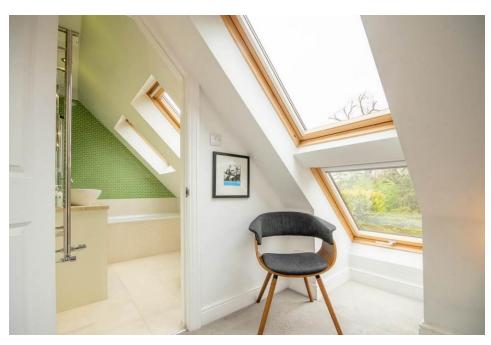

Stairs to the first-floor lead to three good sized bedrooms, with bedroom two having fitted wardrobes and lovely views over to the rear garden. The bathroom is also well appointed. Stairs to the second-floor lead to the principal bedroom with fitted wardrobes and an ensuite bathroom.