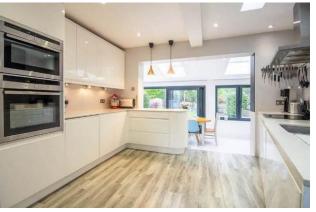

The property has been elegantly improved by the current owners in keeping with all the local planning restrictions.

Accommodation comprises; welcoming entrance hallway, guest WC, front aspect living room with sash windows, living room with feature fireplace and wood burner. The living room opens to the stunning rear extension with bespoke glazed doors, windows and skylights overlooking the rear garden. The extension has a soft resin floor with under floor heating and concealed designer electric blinds. A bespoke kitchen is fitted with a range of high gloss units and contrasting worksurface with integrated appliances. There is also side access.