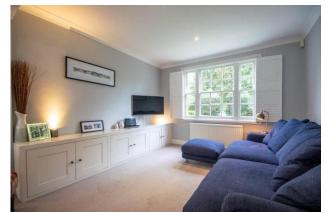

The property has been elegantly improved by the current owners in keeping with all the local planning restrictions.

Accommodation comprises; welcoming entrance hallway, guest WC, front aspect living room with sash windows, living room with feature fireplace and wood burner. The living room opens to the stunning rear extension with bespoke glazed doors, windows and skylights overlooking the rear garden. The extension has a soft resin floor with under floor heating and concealed designer electric blinds. A bespoke kitchen is fitted with a range of high gloss units and contrasting worksurface with integrated appliances. There is also side access.