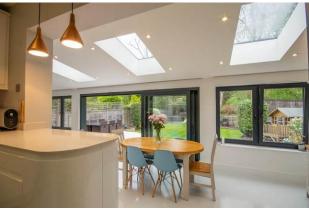

The property has been elegantly improved by the current owners in keeping with all the local planning restrictions.

Accommodation comprises; welcoming entrance hallway, guest WC, front aspect living room with sash windows, living room with feature fireplace and wood burner. The living room opens to the stunning rear extension with bespoke glazed doors, windows and skylights overlooking the rear garden. The extension has a soft resin floor with under floor heating and concealed designer electric blinds. A bespoke kitchen is fitted with a range of high gloss units and contrasting worksurface with integrated appliances. There is also side access.