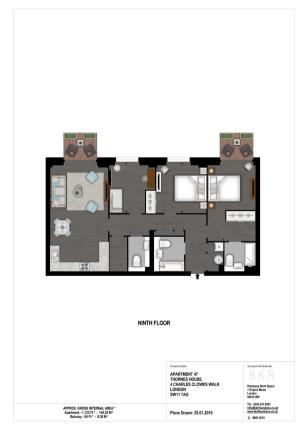

#### Description

A magnificent Manhattan-style three-bedroom apartment situated on the 9th floor of the prominent Thornes House. This luxury development was inspired by New York City skyscrapers and is self-contained with a multitude of excellent facilities such as media and board rooms, a gym and a concierge service. The stunning open-plan reception area features a range of high-quality Samsung technology as well as an Amazon Alexa that controls the heating, lighting and television systems within the apartment. There are three luxurious double bedrooms with walk-in wardrobes and two separate bathrooms with high-tech demisting mirror features. The spacious modern kitchen is fully fitted with AEG appliances and there is direct access to two private balconies, equipped with outdoor seating, a table, and impressive London views. There is plenty of storage space within the apartment and it is available furnished or unfurnished. The building benefits from secure underground parking, an onsite building manager, bike storage and an emergency 24-hour helpline.

### THORNES HOUSE, VAUXHALL, SW11

A magnificent three-bedroom apartment set within the prominent Thornes House development in Nine Elms.