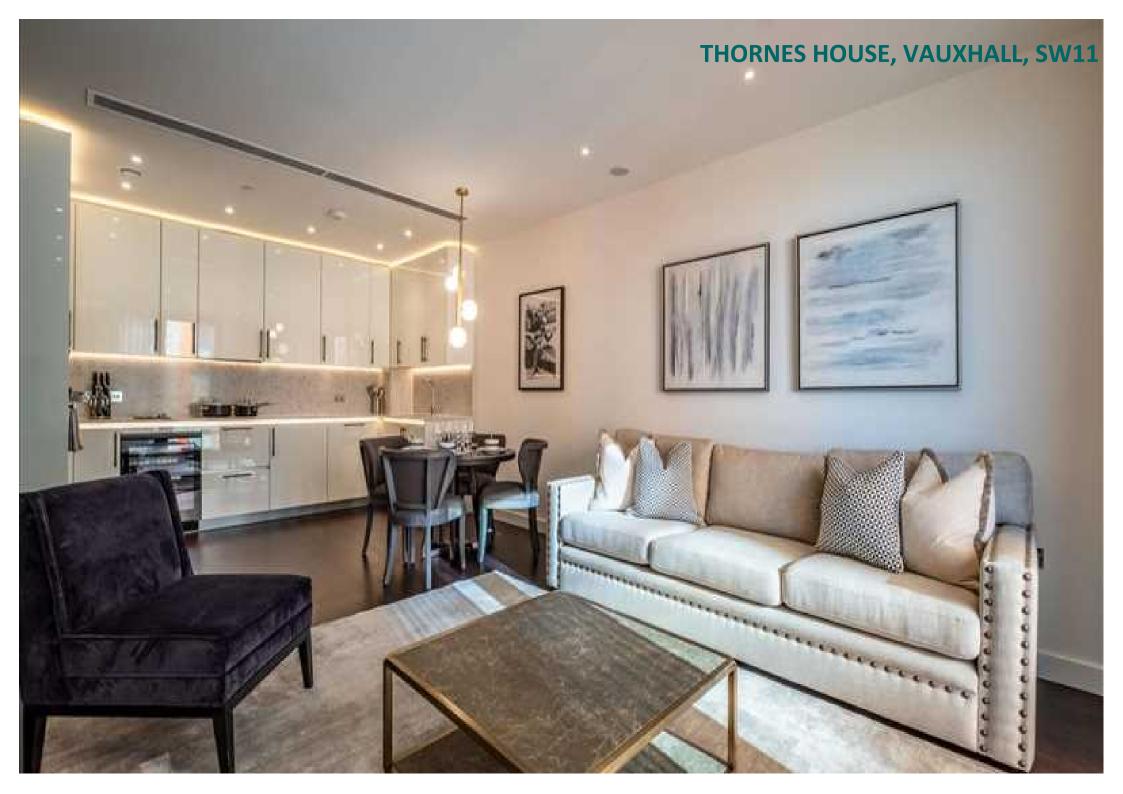

#### Description

A magnificent Manhattan-style three-bedroom apartment situated on the 9th floor of the prominent Thornes House. This luxury development was inspired by New York City skyscrapers and is self-contained with a multitude of excellent facilities such as media and board rooms, a gym and a concierge service. The stunning open-plan reception area features a range of high-quality Samsung technology as well as an Amazon Alexa that controls the heating, lighting and television systems within the apartment. There are three luxurious double bedrooms with walk-in wardrobes and two separate bathrooms with high-tech demisting mirror features. The spacious modern kitchen is fully fitted with AEG appliances and there is direct access to two private balconies, equipped with outdoor seating, a table, and impressive London views. There is plenty of storage space within the apartment and it is available furnished or unfurnished. The building benefits from secure underground parking, an onsite building manager, bike storage and an emergency 24-hour helpline.

### THORNES HOUSE, VAUXHALL, SW11

A magnificent three-bedroom apartment set within the prominent Thornes House development in Nine Elms.