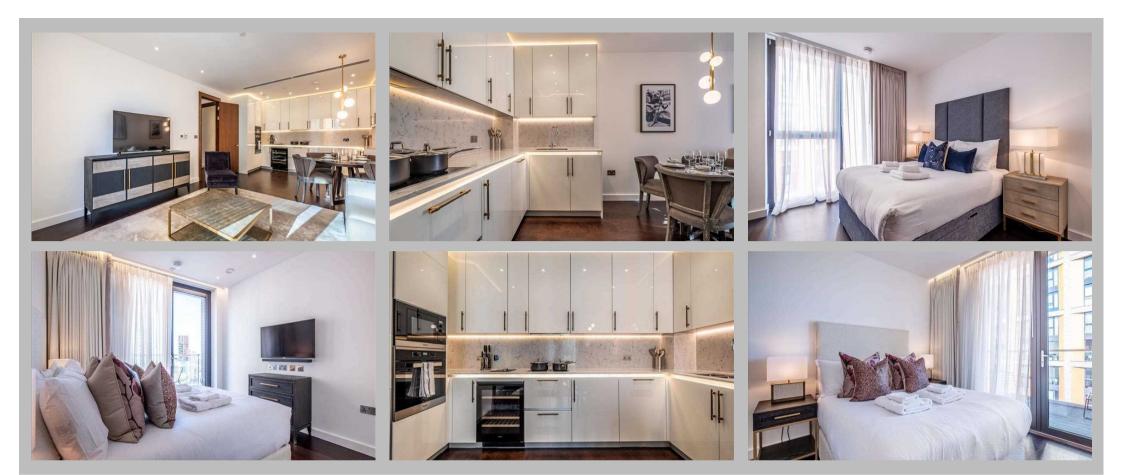

#### Description

A magnificent Manhattan-style three-bedroom apartment situated on the 9th floor of the prominent Thornes House. This luxury development was inspired by New York City skyscrapers and is self-contained with a multitude of excellent facilities such as media and board rooms, a gym and a concierge service. The stunning open-plan reception area features a range of high-quality Samsung technology as well as an Amazon Alexa that controls the heating, lighting and television systems within the apartment. There are three luxurious double bedrooms with walk-in wardrobes and two separate bathrooms with high-tech demisting mirror features. The spacious modern kitchen is fully fitted with AEG appliances and there is direct access to two private balconies, equipped with outdoor seating, a table, and impressive London views. There is plenty of storage space within the apartment and it is available furnished or unfurnished. The building benefits from secure underground parking, an onsite building manager, bike storage and an emergency 24-hour helpline.