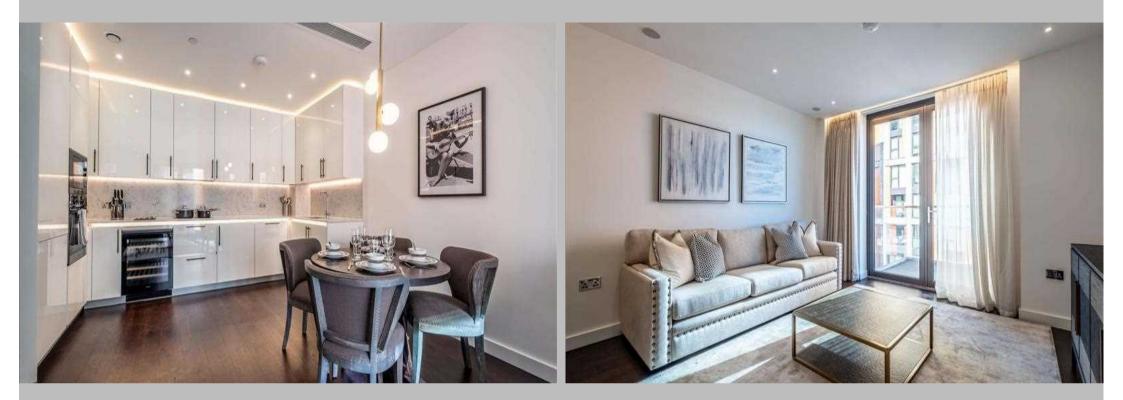

#### Description

A magnificent Manhattan-style three-bedroom apartment situated on the 9th floor of the prominent Thornes House. This luxury development was inspired by New York City skyscrapers and is self-contained with a multitude of excellent facilities such as media and board rooms, a gym and a concierge service. The stunning open-plan reception area features a range of high-quality Samsung technology as well as an Amazon Alexa that controls the heating, lighting and television systems within the apartment. There are three luxurious double bedrooms with walk-in wardrobes and two separate bathrooms with high-tech demisting mirror features. The spacious modern kitchen is fully fitted with AEG appliances and there is direct access to two private balconies, equipped with outdoor seating, a table, and impressive London views. There is plenty of storage space within the apartment and it is available furnished or unfurnished. The building benefits from secure underground parking, an onsite building manager, bike storage and an emergency 24-hour helpline.