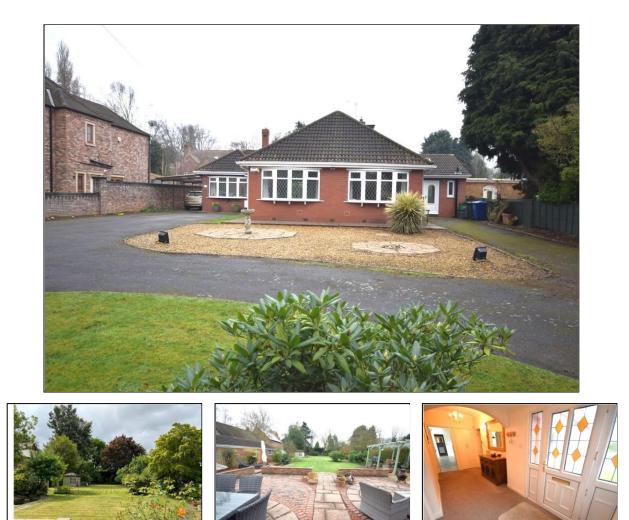

## 10 Warnington Drive,

A stunning detached dorma bungalow set within beautiful grounds including a half moon shape driveway providing an abundance of parking spaces, the property has been modernised with stylish fixtures and fittings, open plan breakfast kitchen with pitched vaulted ceiling, lounge diner enjoying the rear garden views to relax and unwind, a contemporary bathroom suite with walk-in shower, spiral staircase that leads up to a large bedroom or possible games area, gas heating, double glazing and an excellent standard of internal presentation and decoration, comprises of: entrance hallway, spacious lounge diner, attractive and large second sitting room with study area, open breakfast kitchen with numerous appliances high quality worktops, utility and shower room, 3 bedrooms, four piece bathroom suite, spiral staircase and 'dorma' room.