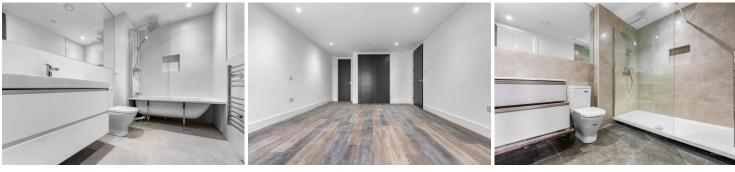

#### **ENSUITE**

9' 5" x 5' 11" (2.88m x 1.82m)

Modern suite comprising: Walk in tiled double shower cubicle, with sliding glass doors and mains shower, contemporary wash hand basin with vanity cupboard undemeath and mixer tap over. W.C. Large wall mounted mirror. Tiled flooring and partly tiled walls. Extractor fan. Shaver point.

Heated towel rail. Spotlights to ceiling.

#### **BATHROOM**

7' 9" x 5' 6" (2.38m x 1.68m)
Exceptional modern suite comprising: panelled bath, with mains shower over and glass shower screen, contemporary wash hand basin with vanity cupboard undemeath and mixer tap over. W.C. Large wall mounted mirror. Tiled flooring. Part tiled walls. Heated towel rail. Shaver point. Extractor fan. Spotlights to ceiling.