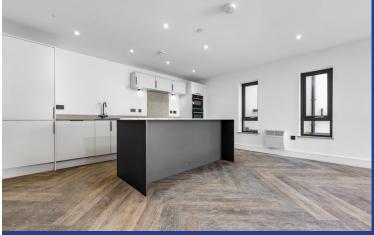

#### **KITCHEN**

A high quality Sigma fitted kitchen with a range of wall, base and drawer units with quartz worktops over and splashbacks, incorporating insetsink with drainer and mixer tap over. Under unit lighting. Integrated appliances including Neff double electric oven, microwave, dishwasher and fridge freezer. Four ring Neff induction hob and extractor hood over. Central island with quartz worktops and fitted base and drawer units. Extractor fan.