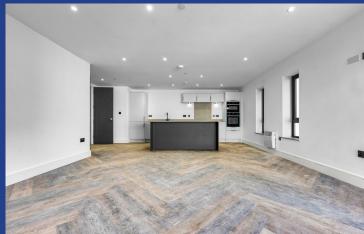

#### LOUNGE/DINER

An excellent lounge and dining space accessed via Pollino Grey double doors from the entrance hall. Continuation of Classic Rustic Oak LTV flooring with two double glazed windows and two large floor to ceiling double glazed windows with impressive park and museum views. Wall mounted electric heater. Spotlights to ceiling. PowerPoints.

#### **KITCHEN**

A high quality Sigma fitted kitchen with a range of wall, base and drawer units with quartz worktops over and splashbacks, incorporating insetsink with drainer and mixer tap over. Under unit lighting. Integrated appliances including Neff double electric oven, microwave, dishwasher and fridge freezer. Four ring Neff induction hob and extractor hood over. Central island with quartz worktops and fitted base and drawer units. Extractor fan.