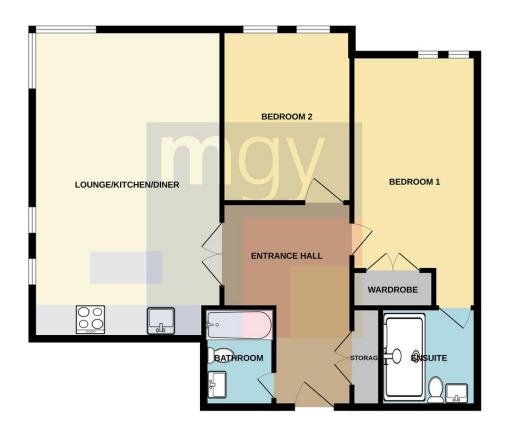

Tenure Leasehold

**Council Tax Band TBC** 

Floor Area Approx 1,072 sq ft

Viewing Arrangements
Strictly by appointment

#### FIRST FLOOR