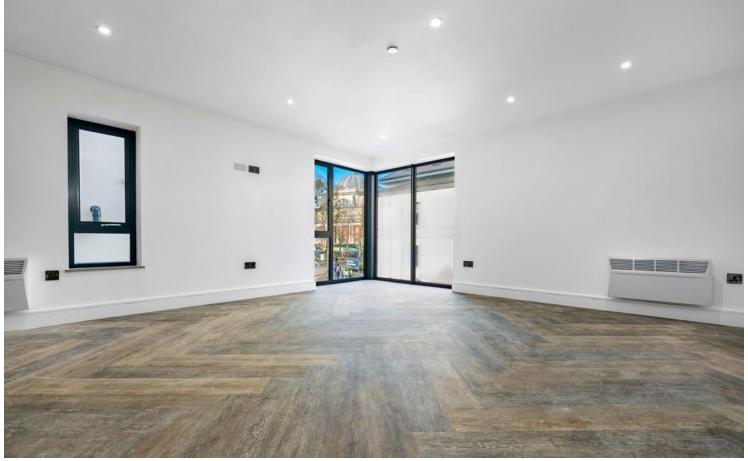

#### LOUNGE/DINER

An excellent lounge and dining space accessed via Pollino Grey double doors from the entrance hall. Continuation of Classic Rustic Oak LTV flooring with two double glazed windows and two large floor to ceiling double glazed windows with impressive park and museum views. Wall mounted electric heater. Spotlights to ceiling. PowerPoints.

#### LOUNGE/DINER/KITCHEN

24' 3" x 19' 3" (7.40m x 5.88max)