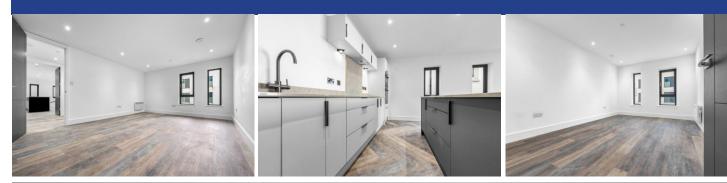

#### LOUNGE/DINER

An excellent lounge and dining space accessed via Pollino Grey double doors from the entrance hall. Continuation of Classic Rustic Oak LTV flooring with two double glazed windows and two large floor to ceiling double glazed windows with impressive park and museum views. Wall mounted electric heater. Spotlights to ceiling. PowerPoints.

#### **KITCHEN**

A high quality Sigma fitted kitchen with a range of wall, base and drawer units with quartz worktops over and splashbacks, incorporating insetsink with drainer and mixer tap over. Under unit lighting. Integrated appliances including Neff double electric oven, microwave, dishwasher and fridge freezer. Four ring Neff induction hob and extractor hood over. Central island with quartz worktops and fitted base and drawer units. Extractor fan.