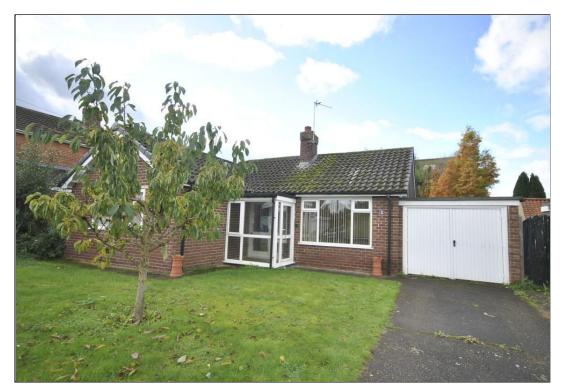

## 2 Meadow Drive, Tickhill

A large double three bedroom detached bungalow, situated on this popular side road, needing updating and repairs after a burst pipe but realistically priced to take account of works involved. Having spacious living accommodation, ensuite to the main bedroom, gas heating, UPVC double glazing, attached garage with electric doors. Comprises of: entrance porch, hallway, dual aspect lounge, kitchen with various units, three bedroom ensuite and separate shower room, driveway, open plan front lawned garden and rear easy maintainable garden.