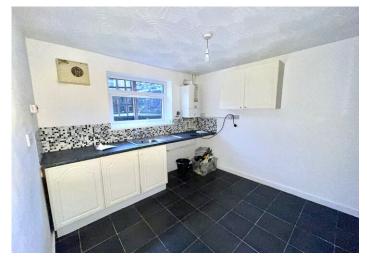

#### **KITCHEN**

3.13 m x 2.97 m

Base and wall units in cream with complimentary black work surface. Stainless steel sink unit. Plumbed for automatic washing machine. Artex ceiling. Emulsion walls with tiles around work surface. Tiled flooring. Radiator. Power points. Wall mounted boiler. uPVC window and door to the rear.