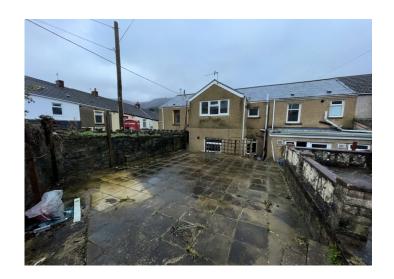

### **EXTERIOR**

Concrete section with few steps leading to enclosed low maintenance patio.