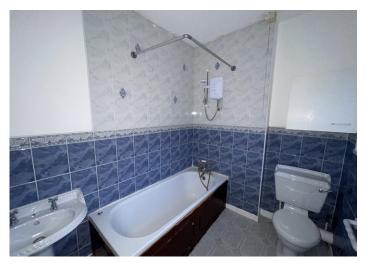

#### **UPSTAIRS BATHROOM**

2.74 m x 1.84 m

Three piece suite in white comprising bath with shower over, w.c and wash hand basin. Artex ceiling. Emulsion and tiled walls. Tiled flooring. Radiator. uPVC window to the rear with frosted glass.