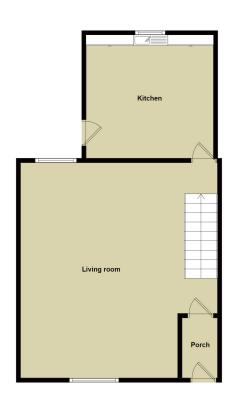

# **FLOORPLAN**

#### LOUNGE

6.06 m x 4.25 m

Emulsion ceiling with coving and ceiling rose. Emulsion walls with dado rail.
Laminate flooring. Two radiators. Power points. Marble effect fire surround with fire. Stairs to the first floor. Door to kitchen. uPVC windows to both front and rear.

#### **KITCHEN**

3.13 m x 2.97 m

Base and wall units in cream with complimentary black work surface. Stainless steel sink unit. Plumbed for automatic washing machine. Artex ceiling. Emulsion walls with tiles around work surface. Tiled flooring. Radiator. Power points. Wall mounted boiler. uPVC window and door to the rear.