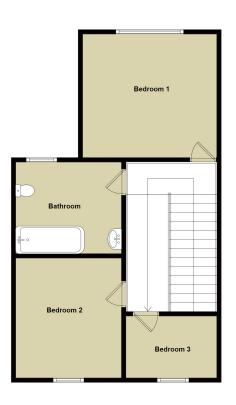

# **FLOORPLAN**

#### **UPSTAIRS BATHROOM**

2.74 m x 1.84 m

Three piece suite in white comprising bath with shower over, w.c and wash hand basin. Artex ceiling. Emulsion and tiled walls. Tiled flooring. Radiator. uPVC window to the rear with frosted glass.

#### BEDROOM 1

3.12 m x 3.00 m

Artex ceiling. Emulsion walls. Laminate flooring,. Radiator. Power points. uPVC window to the rear.

#### BEDROOM 2

4.08 m x 2.14 m

Artex ceiling. Emulsion walls. Carpet flooring. Radiator. Power points. uPVC window to the front.

### BEDROOM 3

2.67 m x 2.12 m

Artex ceiling. Emulsion walls. Carpet flooring. Radiator. Power points. uPVC window to the front.