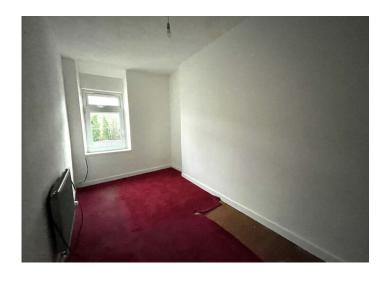

#### BEDROOM 2

4.08 m x 2.14 m

Artex ceiling. Emulsion walls. Carpet flooring. Radiator. Power points. uPVC window to the front.

### BEDROOM 3

2.67 m x 2.12 m

Artex ceiling. Emulsion walls. Carpet flooring. Radiator. Power points. uPVC window to the front.