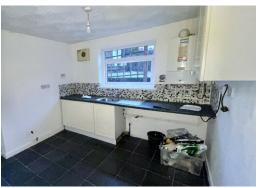

#### **KITCHEN**

3.13 m x 2.97 m

Base and wall units in cream with complimentary black work surface. Stainless steel sink unit. Plumbed for automatic washing machine. Artex ceiling. Emulsion walls with tiles around work surface. Tiled flooring. Radiator. Power points. Wall mounted boiler. uPVC window and door to the rear.