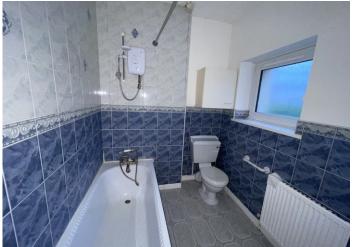

#### **UPSTAIRS BATHROOM**

2.74 m x 1.84 m

Three piece suite in white comprising bath with shower over, w.c and wash hand basin. Artex ceiling. Emulsion and tiled walls. Tiled flooring. Radiator. uPVC window to the rear with frosted glass.