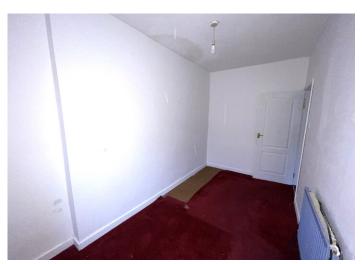

#### BEDROOM 1

3.12 m x 3.00 m

Artex ceiling. Emulsion walls. Laminate flooring,. Radiator. Power points. uPVC window to the rear.