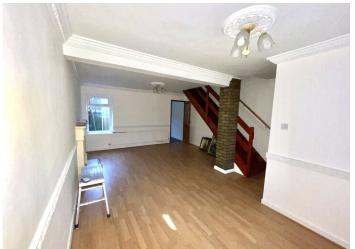

#### LOUNGE

6.06 m x 4.25 m

Emulsion ceiling with coving and ceiling rose. Emulsion walls with dado rail.
Laminate flooring. Two radiators. Power points. Marble effect fire surround with fire. Stairs to the first floor. Door to kitchen. uPVC windows to both front and rear.