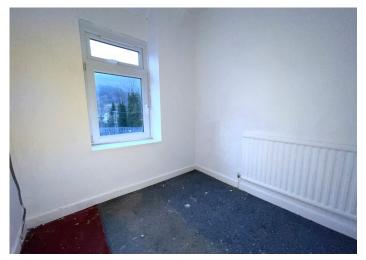

#### BEDROOM 2

4.08 m x 2.14 m

Artex ceiling. Emulsion walls. Carpet flooring. Radiator. Power points. uPVC window to the front.

### BEDROOM 3

2.67 m x 2.12 m

Artex ceiling. Emulsion walls. Carpet flooring. Radiator. Power points. uPVC window to the front.