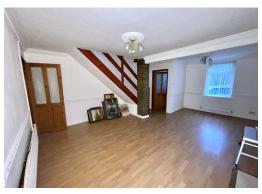

#### LOUNGE

6.06 m x 4.25 m

Emulsion ceiling with coving and ceiling rose. Emulsion walls with dado rail.
Laminate flooring. Two radiators. Power points. Marble effect fire surround with fire. Stairs to the first floor. Door to kitchen. uPVC windows to both front and rear.