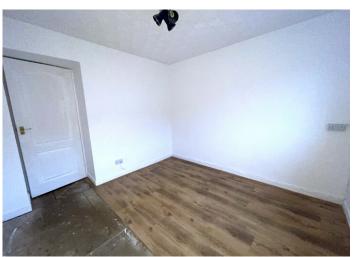

#### BEDROOM 1

3.12 m x 3.00 m

Artex ceiling. Emulsion walls. Laminate flooring,. Radiator. Power points. uPVC window to the rear.

#### BEDROOM 2

4.08 m x 2.14 m

Artex ceiling. Emulsion walls. Carpet flooring. Radiator. Power points. uPVC window to the front.

### BEDROOM 3

2.67 m x 2.12 m

Artex ceiling. Emulsion walls. Carpet flooring. Radiator. Power points. uPVC window to the front.