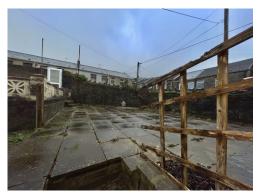

### **EXTERIOR**

Concrete section with few steps leading to enclosed low maintenance patio.