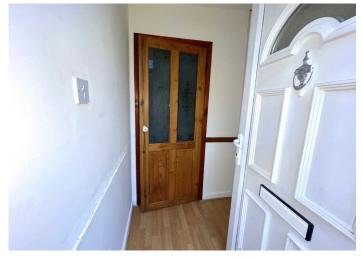

### **ENTRANCE HALL**

1.65 m x 1.39 m

Entrance via a white uPVC front door. Artex ceiling. Emulsion walls with wooden dado rail. Laminate flooring. Radiator. Electric meter and fuse board. Door to lounge.