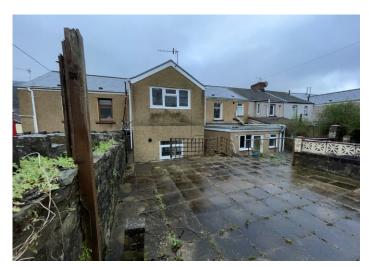

### **EXTERIOR**

Concrete section with few steps leading to enclosed low maintenance patio.