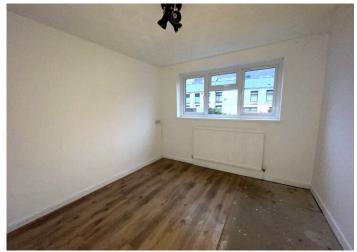

#### BEDROOM 1

3.12 m x 3.00 m

Artex ceiling. Emulsion walls. Laminate flooring,. Radiator. Power points. uPVC window to the rear.

#### BEDROOM 2

4.08 m x 2.14 m

Artex ceiling. Emulsion walls. Carpet flooring. Radiator. Power points. uPVC window to the front.

### BEDROOM 3

2.67 m x 2.12 m

Artex ceiling. Emulsion walls. Carpet flooring. Radiator. Power points. uPVC window to the front.