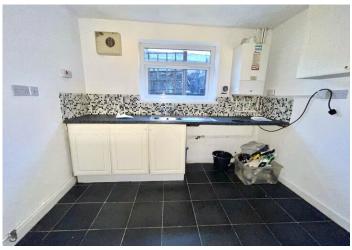

#### **KITCHEN**

3.13 m x 2.97 m

Base and wall units in cream with complimentary black work surface. Stainless steel sink unit. Plumbed for automatic washing machine. Artex ceiling. Emulsion walls with tiles around work surface. Tiled flooring. Radiator. Power points. Wall mounted boiler. uPVC window and door to the rear.