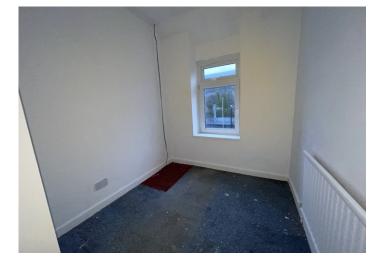

#### BEDROOM 2

4.08 m x 2.14 m

Artex ceiling. Emulsion walls. Carpet flooring. Radiator. Power points. uPVC window to the front.

### BEDROOM 3

2.67 m x 2.12 m

Artex ceiling. Emulsion walls. Carpet flooring. Radiator. Power points. uPVC window to the front.