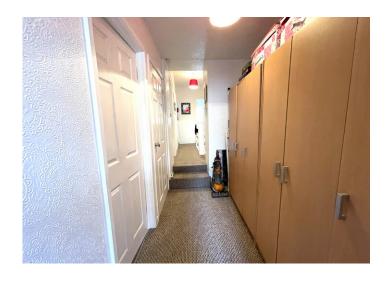

### **ENTRANCE HALL**

Entrance via a white uPVC front door. Wallpaper walls. Emulsion ceiling. Carpet flooring. Radiator with decorative covering. Power point. Cupboard housing electric meter and fuse board. Stairs to first floor. Door to lounge.

# LANDING

Large landing with doors to three bedrooms, w.c and upstairs bathroom. Artex ceiling. Wallpaper walls. Carpet flooring. Power points.