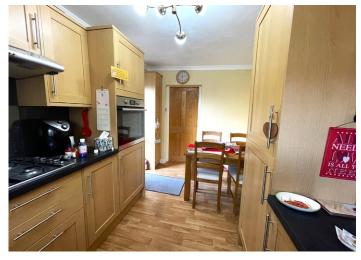

### **KITCHEN**

# 4.57 m x 2.58 m

Ample base and wall units in wood with integrated appliances such as washing machine and fridge freezer.

Complimentary black work surface with matching sink and drainer. Built in oven and hob with extractor above. Emulsion ceiling with coving. Emulsion walls with tiles around work surface. Vinyl flooring. Radiator. Chrome power points. uPVC window to the rear and door to the exterior.