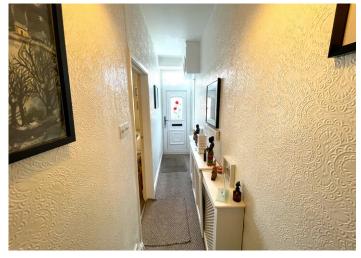

### **ENTRANCE HALL**

Entrance via a white uPVC front door. Wallpaper walls. Emulsion ceiling. Carpet flooring. Radiator with decorative covering. Power point. Cupboard housing electric meter and fuse board. Stairs to first floor. Door to lounge.