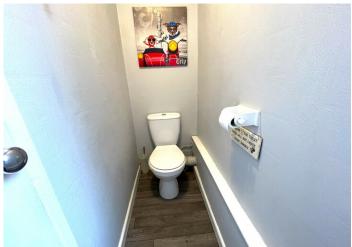

# SEPARATE W.C.

Separate w.c. Artex ceiling. Wallpaper walls. Vinyl flooring. uPVC window with frosted glass.