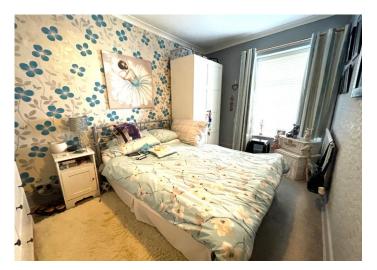

# BEDROOM 1

4.02 m x 2.68 m

Emulsion ceiling with coving. Wallpaper walls. Carpet flooring. Radiator. Power points. uPVC window to the front.