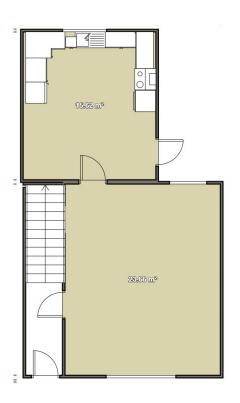

The recently built link road provides easy access to Cardiff and the Heads of the Valley link roads.

Accommodation: Entrance hall, lounge, kitchen, three bedrooms, upstairs bathroom and separate w.c.

### **ENTRANCE HALL**

Entrance via a white uPVC front door. Wallpaper walls. Emulsion ceiling. Carpet flooring. Radiator with decorative covering. Power point. Cupboard housing electric meter and fuse board. Stairs to first floor. Door to lounge.

### LOUNGE

6.39 m x 3.72 m

Marble effect fire surround housing coal effect electric fire. Emulsion ceiling with coving. Wallpaper walls. Carpet flooring. Radiator. Power points. Under stair storage. Door to kitchen. Dual aspect uPVC windows to the front and rear allowing in plenty of natural light.

### **KITCHEN**

# 4.57 m x 2.58 m

Ample base and wall units in wood with integrated appliances such as washing machine and fridge freezer.

Complimentary black work surface with matching sink and drainer. Built in oven and hob with extractor above. Emulsion ceiling with coving. Emulsion walls with tiles around work surface. Vinyl flooring. Radiator. Chrome power points. uPVC window to the rear and door to the exterior.

# **FLOORPLAN**