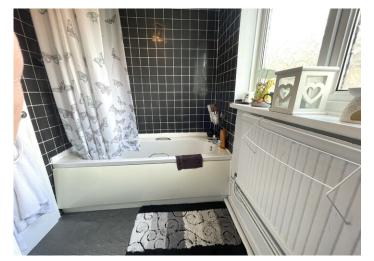

# **UPSTAIRS BATHROOM**

Three piece suite in white comprising bath with shower over head, w.c and wash hand basin. Artex ceiling with coving. Wallpaper walls with tiles around splashback areas. Vinyl flooring. uPVC window with frosted glass to the rear.