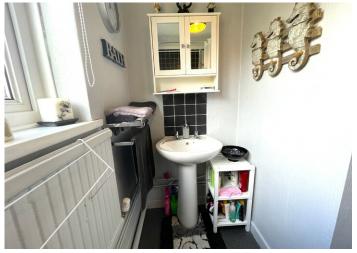

# **UPSTAIRS BATHROOM**

Three piece suite in white comprising bath with shower over head, w.c and wash hand basin. Artex ceiling with coving. Wallpaper walls with tiles around splashback areas. Vinyl flooring. uPVC window with frosted glass to the rear.

# SEPARATE W.C.

Separate w.c. Artex ceiling. Wallpaper walls. Vinyl flooring. uPVC window with frosted glass.