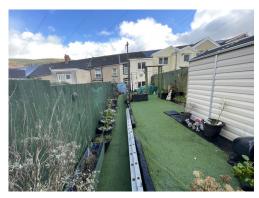

# **EXTERIOR**

Artificial lawn section with wooden shed, ideal for sitting with bistro table and chairs. Few steps leading to further area laid with artificial lawn, plant pots and borders. A further storage shed