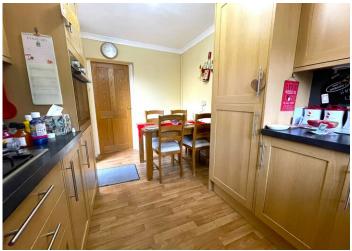

### **KITCHEN**

# 4.57 m x 2.58 m

Ample base and wall units in wood with integrated appliances such as washing machine and fridge freezer.

Complimentary black work surface with matching sink and drainer. Built in oven and hob with extractor above. Emulsion ceiling with coving. Emulsion walls with tiles around work surface. Vinyl flooring. Radiator. Chrome power points. uPVC window to the rear and door to the exterior.