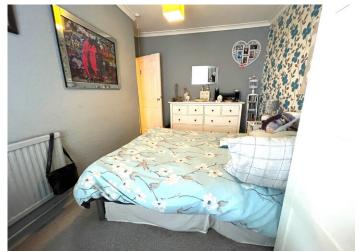

# BEDROOM 2

3.06 m x 0.00 m

Artex ceiling with coving. Wallpaper walls. Carpet flooring. Radiator. Power points. uPVC window to the rear.