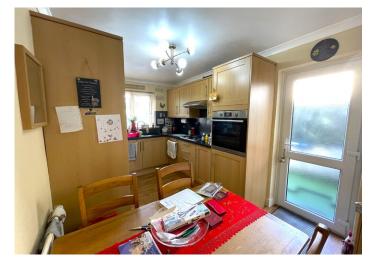

### **KITCHEN**

# 4.57 m x 2.58 m

Ample base and wall units in wood with integrated appliances such as washing machine and fridge freezer.

Complimentary black work surface with matching sink and drainer. Built in oven and hob with extractor above. Emulsion ceiling with coving. Emulsion walls with tiles around work surface. Vinyl flooring. Radiator. Chrome power points. uPVC window to the rear and door to the exterior.