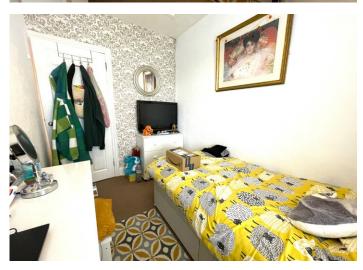

# BEDROOM 1

4.02 m x 2.68 m

Emulsion ceiling with coving. Wallpaper walls. Carpet flooring. Radiator. Power points. uPVC window to the front.

# BEDROOM 2

3.06 m x 0.00 m

Artex ceiling with coving. Wallpaper walls. Carpet flooring. Radiator. Power points. uPVC window to the rear.

# BEDROOM 3

3.33 m x 2.02 m

Artex ceiling with coving. Wallpaper walls. Carpet flooring. Radiator. Power points. Attic access. uPVC window to the front.