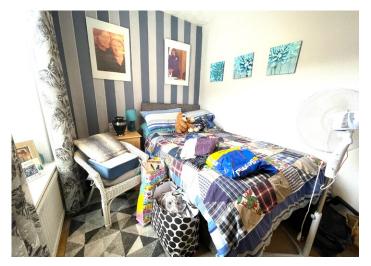

# BEDROOM 3

3.33 m x 2.02 m

Artex ceiling with coving. Wallpaper walls. Carpet flooring. Radiator. Power points. Attic access. uPVC window to the front.