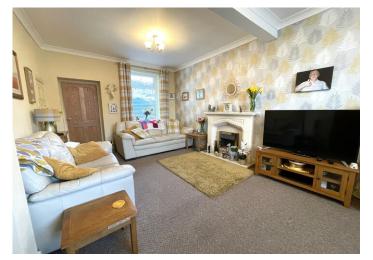

### LOUNGE

6.39 m x 3.72 m

Marble effect fire surround housing coal effect electric fire. Emulsion ceiling with coving. Wallpaper walls. Carpet flooring. Radiator. Power points. Under stair storage. Door to kitchen. Dual aspect uPVC windows to the front and rear allowing in plenty of natural light.