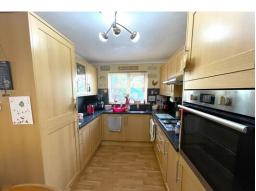

### **KITCHEN**

# 4.57 m x 2.58 m

Ample base and wall units in wood with integrated appliances such as washing machine and fridge freezer.

Complimentary black work surface with matching sink and drainer. Built in oven and hob with extractor above. Emulsion ceiling with coving. Emulsion walls with tiles around work surface. Vinyl flooring. Radiator. Chrome power points. uPVC window to the rear and door to the exterior.