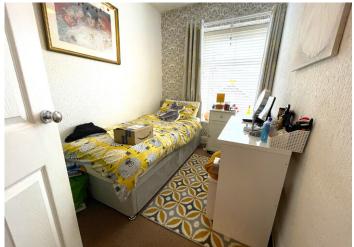

# BEDROOM 1

4.02 m x 2.68 m

Emulsion ceiling with coving. Wallpaper walls. Carpet flooring. Radiator. Power points. uPVC window to the front.

# BEDROOM 2

3.06 m x 0.00 m

Artex ceiling with coving. Wallpaper walls. Carpet flooring. Radiator. Power points. uPVC window to the rear.

# BEDROOM 3

3.33 m x 2.02 m

Artex ceiling with coving. Wallpaper walls. Carpet flooring. Radiator. Power points. Attic access. uPVC window to the front.