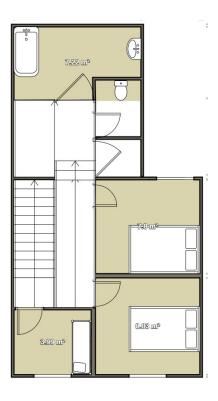

# LANDING

Large landing with doors to three bedrooms, w.c and upstairs bathroom. Artex ceiling. Wallpaper walls. Carpet flooring. Power points.

# **UPSTAIRS BATHROOM**

Three piece suite in white comprising bath with shower over head, w.c and wash hand basin. Artex ceiling with coving. Wallpaper walls with tiles around splashback areas. Vinyl flooring. uPVC window with frosted glass to the rear.

# SEPARATE W.C.

Separate w.c. Artex ceiling. Wallpaper walls. Vinyl flooring. uPVC window with frosted glass.

# BEDROOM 1

4.02 m x 2.68 m

Emulsion ceiling with coving. Wallpaper walls. Carpet flooring. Radiator. Power points. uPVC window to the front.

# BEDROOM 2

3.06 m x 0.00 m

Artex ceiling with coving. Wallpaper walls. Carpet flooring. Radiator. Power points. uPVC window to the rear.

# BEDROOM 3

3.33 m x 2.02 m

Artex ceiling with coving. Wallpaper walls. Carpet flooring. Radiator. Power points. Attic access. uPVC window to the front.

# **FLOORPLAN**