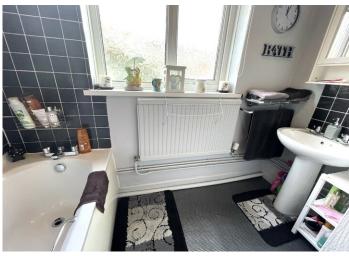

# **UPSTAIRS BATHROOM**

Three piece suite in white comprising bath with shower over head, w.c and wash hand basin. Artex ceiling with coving. Wallpaper walls with tiles around splashback areas. Vinyl flooring. uPVC window with frosted glass to the rear.