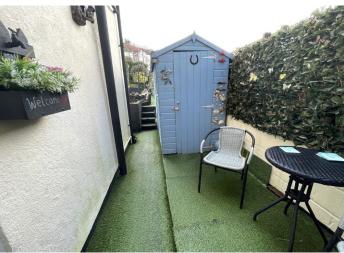

# **EXTERIOR**

Artificial lawn section with wooden shed, ideal for sitting with bistro table and chairs. Few steps leading to further area laid with artificial lawn, plant pots and borders. A further storage shed