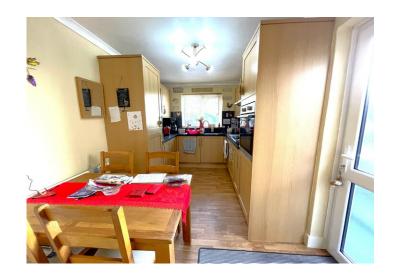

### **KITCHEN**

# 4.57 m x 2.58 m

Ample base and wall units in wood with integrated appliances such as washing machine and fridge freezer.

Complimentary black work surface with matching sink and drainer. Built in oven and hob with extractor above. Emulsion ceiling with coving. Emulsion walls with tiles around work surface. Vinyl flooring. Radiator. Chrome power points. uPVC window to the rear and door to the exterior.