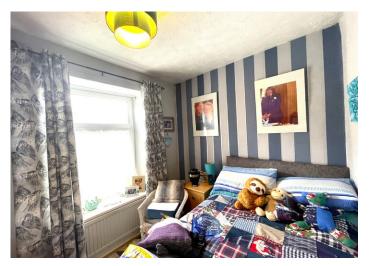

# BEDROOM 1

4.02 m x 2.68 m

Emulsion ceiling with coving. Wallpaper walls. Carpet flooring. Radiator. Power points. uPVC window to the front.

# BEDROOM 2

3.06 m x 0.00 m

Artex ceiling with coving. Wallpaper walls. Carpet flooring. Radiator. Power points. uPVC window to the rear.

# BEDROOM 3

3.33 m x 2.02 m

Artex ceiling with coving. Wallpaper walls. Carpet flooring. Radiator. Power points. Attic access. uPVC window to the front.