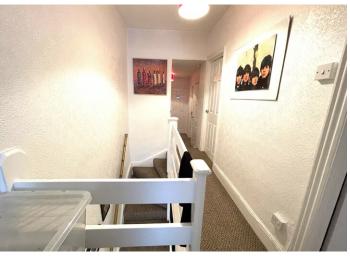

# LANDING

Large landing with doors to three bedrooms, w.c and upstairs bathroom. Artex ceiling. Wallpaper walls. Carpet flooring. Power points.