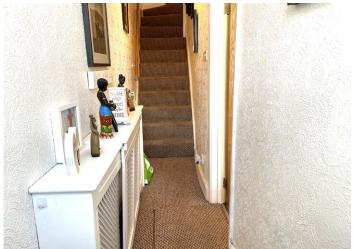

# LANDING

Large landing with doors to three bedrooms, w.c and upstairs bathroom. Artex ceiling. Wallpaper walls. Carpet flooring. Power points.