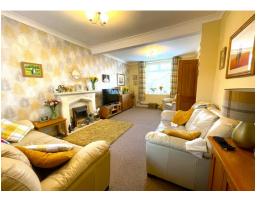

### LOUNGE

6.39 m x 3.72 m

Marble effect fire surround housing coal effect electric fire. Emulsion ceiling with coving. Wallpaper walls. Carpet flooring. Radiator. Power points. Under stair storage. Door to kitchen. Dual aspect uPVC windows to the front and rear allowing in plenty of natural light.