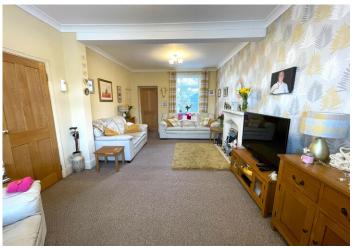

### LOUNGE

6.39 m x 3.72 m

Marble effect fire surround housing coal effect electric fire. Emulsion ceiling with coving. Wallpaper walls. Carpet flooring. Radiator. Power points. Under stair storage. Door to kitchen. Dual aspect uPVC windows to the front and rear allowing in plenty of natural light.